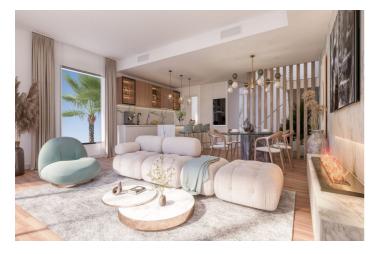

Fully fitted and equipped Italian design kitchen, 2 parking & storage room. Communal areas: 2 swimming pools, turkish bath, sauna, fully equipped gym, coworking area, barbecue area & much more.

Built area. From 204.74 to 337.99 m<sup>2</sup>
Bedrooms. 3-4
Terraces. From 35.08 to 107.17 m2
Private garden. From 29.8 to 317.21 m<sup>2</sup>