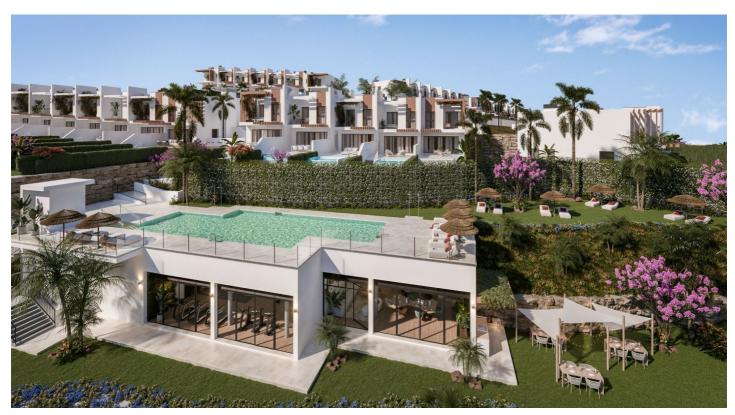

## Costa del Sol, Mijas Costa

SOLEIA LIVING CHAPARRAL GOLF, a paradise in the heart of the Costa del Sol, where the natural beauty of the surroundings merges with the passion for golf, water sports and the "Slow Living" lifestyle.

SOLEIA is a project of 69 luxury villas of 3 and 4 bedrooms, starting with a 1st phase of 23 villas and 2nd phase of 46 villas, with the best orientation, South/ South West, and spectacular sea and golf views. Only 2 minutes walk to the clubhouse of the 18 hole El Chaparral golf course and walking distance to the beach! Large outdoor spaces with extensive terraces and garden and spacious and bright interior spaces. A private swimming pool in the garden and an indoor lift in the property are some of the optional extras on offer. The communal areas include large swimming pools with sea and golf course views, barbecue area, coworking space, fully equipped gym and Spa with sauna and Turkish bath. The SoleiApp is a tool that the owners will have to stay connected and make their life easier, it is like a digital concierge. A privileged location and very well communicated right in the middle between Malaga and Marbella, only 20 minutes drive from Malaga airport and the access road to the development links directly to the coast road CN340 at km 203,5

Fully fitted and equipped Italian design kitchen, 2 parking & storage room. Communal areas: 2 swimming pools, turkish bath, sauna, fully equipped gym, coworking area, barbecue area & much more.

Built area. From 204.74 to 337.99 m<sup>2</sup>
Bedrooms. 3-4
Terraces. From 35.08 to 107.17 m2
Private garden. From 29.8 to 317.21 m<sup>2</sup>