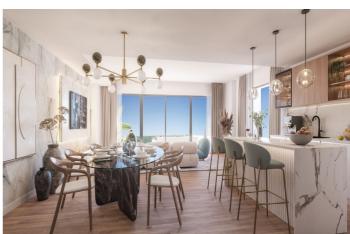

Fully fitted and equipped Italian design kitchen, 2 parking & storage room. Communal areas: 2 swimming pools, turkish bath, sauna, fully equipped gym, coworking area, barbecue area & much more.

Built area. From 204.74 to 337.99 m<sup>2</sup>
Bedrooms. 3-4
Terraces. From 35.08 to 107.17 m2
Private garden. From 29.8 to 317.21 m<sup>2</sup>