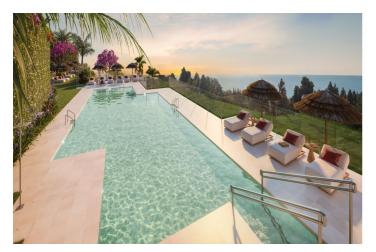

SOLEIA is a project of 69 luxury villas of 3 and 4 bedrooms, starting with a 1st phase of 23 villas and 2nd phase of 46 villas, with the best orientation, South/ South West, and spectacular sea and golf views. Only 2 minutes walk to the clubhouse of the 18 hole El Chaparral golf course and walking distance to the beach! Large outdoor spaces with extensive terraces and garden and spacious and bright interior spaces. A private swimming pool in the garden and an indoor lift in the property are some of the optional extras on offer. The communal areas include large swimming pools with sea and golf course views, barbecue area, coworking space, fully equipped gym and Spa with sauna and Turkish bath. The SoleiApp is a tool that the owners will have to stay connected and make their life easier, it is like a digital concierge. A privileged location and very well communicated right in the middle between Malaga and Marbella, only 20 minutes drive from Malaga airport and the access road to the development links directly to the coast road CN340 at km 203,5

**Features:** 

Features Orientation Pool

Private Terrace South Communal

Storage Room Private

Gym Sauna

Barbeque

Kitchen Parking Category

Fully Fitted More Than One New Development