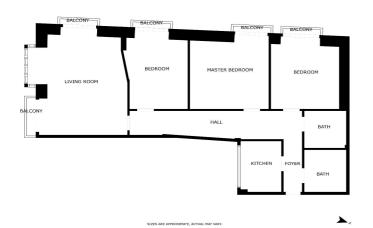

## Middle Floor Apartment for sale in Málaga, Málaga

**Reference:** R4749496 **Bedrooms:** 3 **Bathrooms:** 2 **Plot Size:** 143m<sup>2</sup> **Build Size:** 115m<sup>2</sup>

## Costa del Sol, Centro Histórico

Stunning 115m<sup>2</sup> corner apartment in the heart of Malaga&apos;s historic center! This exceptional residence is perfect for a renovation project, offering three spacious bedrooms and two bathrooms. It's an ideal canvas for creating your dream home in one of the city's most coveted locations. Perched on the second floor, this corner unit is bathed in natural light throughout the day, enhancing the sense of openness and warmth. The multiple balconies provide charming street views, immersing you in the vibrant neighborhood atmosphere. High ceilings add to the apartment's unique character, making the space feel even grander. The historic facade beautifully blends classic elegance with the potential for modern interiors, offering endless creative possibilities. Located in a prime spot, you're surrounded by Malaga's rich cultural heritage and dynamic lifestyle. Step outside to find cafes, restaurants, shops, and historic landmarks all within walking distance. The convenience of elevator access makes daily living effortless. This apartment is a rare opportunity to own a piece of Malaga's history. Whether you want to invest or create a bespoke living space, this property is the perfect foundation. Embrace the chance to design and renovate, transforming this historic gem into a contemporary masterpiece while preserving its architectural charm. Don't miss out on this unique opportunity to make your mark in Malaga's historic center. Contact us today to schedule a viewing and start envisioning this property's endless possibilities.