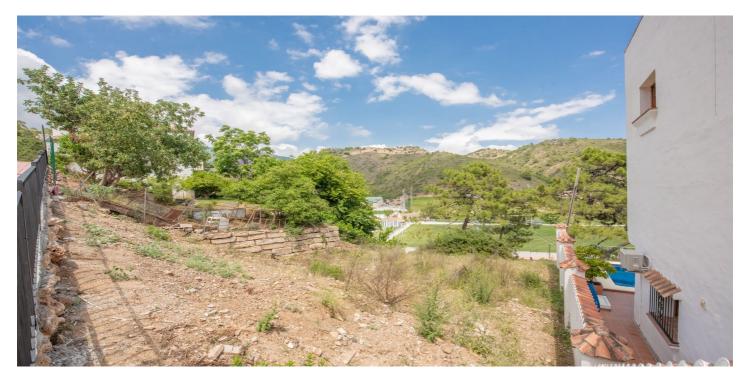

## Residential Plot for sale in Benahavís, Benahavís

175,000 €

Reference: R4335877 Plot Size: 100m<sup>2</sup>

## Costa del Sol, Benahavís

Plot with beautiful views in Benahavís village. This plot is located in Benahavís, only a short walk from all the amenities of the village, its bars and restaurants. The maximum built volume allow is 100% of the plot per floor, which can be to a maximum of 3 levels ande which makes 300 sqm of maximum volume. If you are looking for the ideal place for your home this is a great opportunity to be in one of the most sought after locations in La Costa del Sol. Must be seen to understand its true potential.