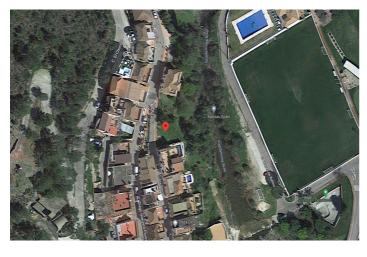

## Residential Plot for sale in Benahavís, Benahavís

175,000 €

Reference: R4335877 Plot Size: 100m<sup>2</sup>

## Costa del Sol, Benahavís

Plot with beautiful views in Benahavís village. This plot is located in Benahavís, only a short walk from all the amenities of the village, its bars and restaurants. The maximum built volume allow is 100% of the plot per floor, which can be to a maximum of 3 levels ande which makes 300 sqm of maximum volume. If you are looking for the ideal place for your home this is a great opportunity to be in one of the most sought after locations in La Costa del Sol. Must be seen to understand its true potential.