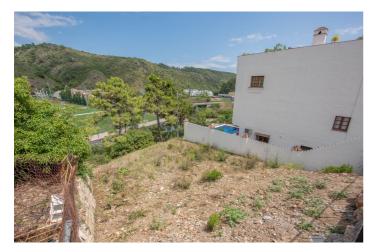

## Residential Plot for sale in Benahavís, Benahavís

175,000 €

Reference: R4335877 Plot Size: 100m<sup>2</sup>

## Costa del Sol, Benahavís

Plot with beautiful views in Benahavís village. This plot is located in Benahavís, only a short walk from all the amenities of the village, its bars and restaurants. The maximum built volume allow is 100% of the plot per floor, which can be to a maximum of 3 levels ande which makes 300 sqm of maximum volume. If you are looking for the ideal place for your home this is a great opportunity to be in one of the most sought after locations in La Costa del Sol. Must be seen to understand its true potential.