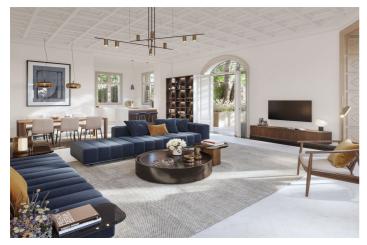

### This apartment:

This is a 314 m2 duplex apartment, with a 304 m2 garden and a 91 m2 terrace. On the lower level of the duplex, you have 1 large living room with open kitchen (tot. of approx. 61 m2) with access to a large private garden of 304m2. On the same level, there are 2 bedrooms with their ensuite bathroom. On the second level, you have the master bedroom with ensuite bathroom and access to a 85m2 terrace and the 4th bedroom with its own ensuite bathroom.