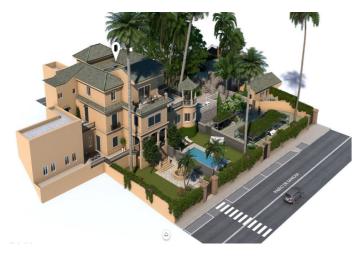

## The building:

Beautiful building with an eclectic style from the 1920s, a "urban Palace" with an indisputable heritage value and great architectural protection due to its high construction value, which reflects a golden age in the history of Malaga.

Comprised of: 4 exclusive, large-area, high-quality homes and 1 independent 1-bedroom home.

The houses have large private gardens and fantastic terraces. All this adorned with a spectacular gazebo with 5 Tuscan columns and glazed tiles, cornices with subtle classic moldings and balustrades on the terraces.

The promotion has a large garden area, community pool and parking spaces.