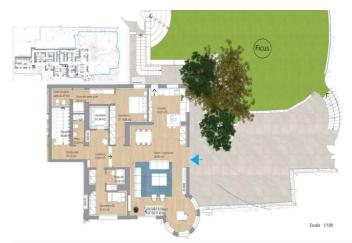

### This apartment:

This is a 314 m2 duplex apartment, with a 304 m2 garden and a 91 m2 terrace. On the lower level of the duplex, you have 1 large living room with open kitchen (tot. of approx. 61 m2) with access to a large private garden of 304m2. On the same level, there are 2 bedrooms with their ensuite bathroom. On the second level, you have the master bedroom with ensuite bathroom and access to a 85m2 terrace and the 4th bedroom with its own ensuite bathroom.

The lower level of the duplex is the ground floor, which is a few steps higher than the street level.

Time frame: the flat is expected to be completed by H2 2025

**Features:** 

Features Orientation Climate Control