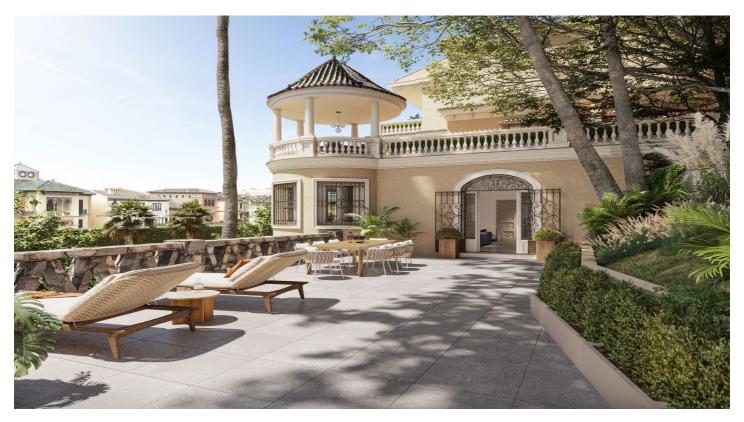

## The building:

Beautiful building with an eclectic style from the 1920s, a "urban Palace" with an indisputable heritage value and great architectural protection due to its high construction value, which reflects a golden age in the history of Malaga.

Comprised of: 4 exclusive, large-area, high-quality homes and 1 independent 1-bedroom home.

The houses have large private gardens and fantastic terraces. All this adorned with a spectacular gazebo with 5 Tuscan columns and glazed tiles, cornices with subtle classic moldings and balustrades on the terraces.

The promotion has a large garden area, community pool and parking spaces.

### This apartment:

This is a 314 m2 duplex apartment, with a 304 m2 garden and a 91 m2 terrace. On the lower level of the duplex, you have 1 large living room with open kitchen (tot. of approx. 61 m2) with access to a large private garden of 304m2. On the same level, there are 2 bedrooms with their ensuite bathroom. On the second level, you have the master bedroom with ensuite bathroom and access to a 85m2 terrace and the 4th bedroom with its own ensuite bathroom.