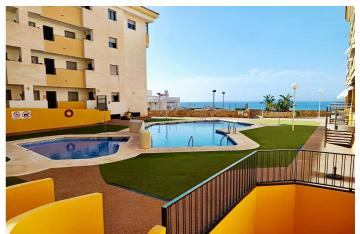

## Costa del Sol, Benalmadena Costa

Exclusive flat with lateral sea views next to the golf course of Torrequebrada! We present this fantastic opportunity to acquire this bright flat in one of the most sought after areas of Benalmadena Costa, located in an exclusive residential area 500 m from the beach. With east orientation and abundant light in the mornings, it has a terrace of 13 m2 with sea views. It has a spacious living-dining room with exit to the terrace, a double bedroom with built-in wardrobe, complete bathroom, a large garage space with easy access on the same floor next to the storage room. The flat built in 2006 is in excellent condition, white goods recently renovated, centralised air conditioning hot/cold, marble flooring. In communal areas, swimming pool with garden area, tennis-paddle court, gymnasium, sauna. Ideal as a first or second residence, or investment. Tourist rental is not allowed in this residential.