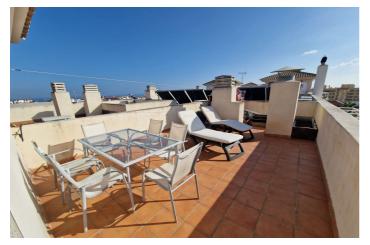

Ascend to the upper floor and discover the master bedroom, featuring a dressing room and an en suite bathroom, offering comfort and elegance. Here you will also find a 30m2 terrace boasting panoramic 360-degree views of the majestic Sierra Bermeja, of the town, and partly of the sea. This outdoor haven is thoughtfully equipped with a barbecue area, allowing you to indulge in outdoor culinary delights. A mini urban garden adds a touch of greenery, creating a serene ambiance for relaxation.