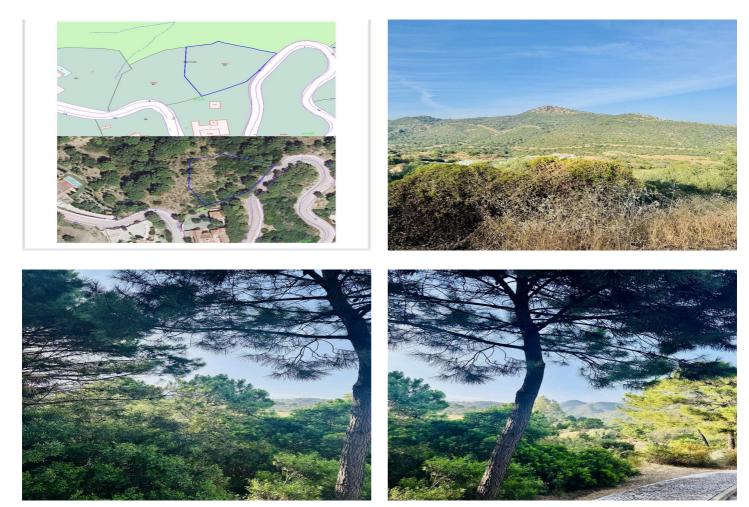

## Costa del Sol, Benahavís

Two neighboring plots are for sale: the first measuring 2,237.5 m<sup>2</sup> priced at  $\leq$ 350,000, and the second 2,053 m<sup>2</sup> priced at  $\leq$ 250,000. Both are located in the exclusive, gated, and 24-hour secured community of Monte Mayor, in the municipality of Benahavís. The first plot is an ideal place to build a private villa surrounded by nature with breathtaking views of the pine forest and mountains. It has easy asphalt road access and is just 15 minutes from the Costa del Sol coastline, close to Estepona and Puerto Banús beaches. Monte Mayor is known for its privacy, high-quality infrastructure, manicured green areas, and a cozy café inside the community. Additionally, just minutes away are three prestigious golf courses: Marbella Club Golf Resort, Villa Padierna Golf Club, and Los Flamingos Golf, perfect for lovers of premium leisure and active lifestyles. All essential amenities are reachable within 10–15 minutes: international schools, supermarkets, clinics, restaurants, and sports centers. The plots can be purchased together — to create one large estate or two separate villas. This is a unique opportunity to develop a residential project in a peaceful and secure location with all the benefits of life close to the sea, nature, and elite infrastructure.