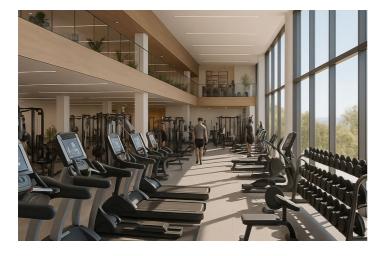

## Costa del Sol, Benalmádena

Benalmádena Multi-Use Development Opportunity Asking Price: €3,350,000 Built Size: approx. 3,000 m² | Plot: approx. 5,000 m<sup>2</sup> | Levels: 3-4 floors + rooftop Status: 70% Constructed | Customisable Final Layout A rare chance to acquire a substantial, partially completed commercial property in one of the most sought-after zones of Benalmádena — just minutes from the coast and neighbouring a leading international school. This architecturally striking building spans multiple levels with sea views, and is primed for a variety of commercial uses, including: Boutique hotel or coliving concept Wellness & fitness centre Private medical or rehabilitation facility Retail with lifestyle café/restaurant hub Event, co-working or education centre Current plans include: Vast indoor swimming pool - the largest private pool of its kind in the area Open-plan gym, spa, and treatment area. Multi-use studio rooms (yoga, pilates, dance, seminars) Two-level rooftop restaurant with panoramic sea views Landscaped garden area with sun beds and seating Secure access and potential for extensive parking in collaboration with the school Approximately 70% complete, with an estimated €1.5M needed to finish — this gives investors or operators the freedom to shape the final layout and finishes to match their business vision or branding. The property benefits from: Share sale structure — eliminating property transfer tax (ITP) Proximity to a large, international student and family population Outstanding visibility from surrounding residential and tourist areas Strong long-term ROI potential in a region with limited high-spec commercial offerings Whether you're seeking a flagship location for a hospitality or leisure brand, or an adaptable commercial asset in a growing area, this opportunity provides scale, design flexibility, and a prime coastal setting. ???? Full business plan and conceptual designs available on request.