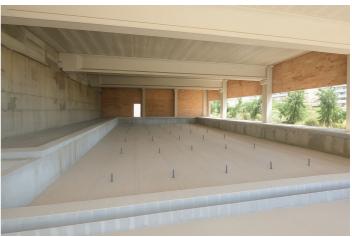

## Costa del Sol, Benalmádena

Benalmádena Multi-Use Development Opportunity Asking Price: €3,350,000 Built Size: approx. 3,000 m² | Plot: approx. 5,000 m<sup>2</sup> | Levels: 3-4 floors + rooftop Status: 70% Constructed | Customisable Final Layout A rare chance to acquire a substantial, partially completed commercial property in one of the most sought-after zones of Benalmádena — just minutes from the coast and neighbouring a leading international school. This architecturally striking building spans multiple levels with sea views, and is primed for a variety of commercial uses, including: Boutique hotel or coliving concept Wellness & fitness centre Private medical or rehabilitation facility Retail with lifestyle café/restaurant hub Event, co-working or education centre Current plans include: Vast indoor swimming pool - the largest private pool of its kind in the area Open-plan gym, spa, and treatment area. Multi-use studio rooms (yoga, pilates, dance, seminars) Two-level rooftop restaurant with panoramic sea views Landscaped garden area with sun beds and seating Secure access and potential for extensive parking in collaboration with the school Approximately 70% complete, with an estimated €1.5M needed to finish — this gives investors or operators the freedom to shape the final layout and finishes to match their business vision or branding. The property benefits from: Share sale structure — eliminating property transfer tax (ITP) Proximity to a large, international student and family population Outstanding visibility from surrounding residential and tourist areas Strong long-term ROI potential in a region with limited high-spec commercial offerings Whether you're seeking a flagship location for a hospitality or leisure brand, or an adaptable commercial asset in a growing area, this opportunity provides scale, design flexibility, and a prime coastal setting. ???? Full business plan and conceptual designs available on request.