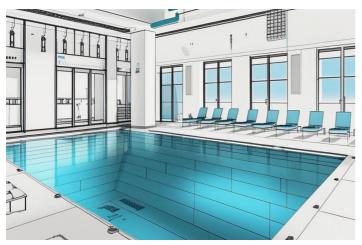

## Costa del Sol, Benalmádena

Benalmádena Multi-Use Development Opportunity Asking Price: €3,350,000 Built Size: approx. 3,000 m² | Plot: approx. 5,000 m<sup>2</sup> | Levels: 3-4 floors + rooftop Status: 70% Constructed | Customisable Final Layout A rare chance to acquire a substantial, partially completed commercial property in one of the most sought-after zones of Benalmádena — just minutes from the coast and neighbouring a leading international school. This architecturally striking building spans multiple levels with sea views, and is primed for a variety of commercial uses, including: Boutique hotel or coliving concept Wellness & fitness centre Private medical or rehabilitation facility Retail with lifestyle café/restaurant hub Event, co-working or education centre Current plans include: Vast indoor swimming pool - the largest private pool of its kind in the area Open-plan gym, spa, and treatment area. Multi-use studio rooms (yoga, pilates, dance, seminars) Two-level rooftop restaurant with panoramic sea views Landscaped garden area with sun beds and seating Secure access and potential for extensive parking in collaboration with the school Approximately 70% complete, with an estimated €1.5M needed to finish — this gives investors or operators the freedom to shape the final layout and finishes to match their business vision or branding. The property benefits from: Share sale structure — eliminating property transfer tax (ITP) Proximity to a large, international student and family population Outstanding visibility from surrounding residential and tourist areas Strong long-term ROI potential in a region with limited high-spec commercial offerings Whether you're seeking a flagship location for a hospitality or leisure brand, or an adaptable commercial asset in a growing area, this opportunity provides scale, design flexibility, and a prime coastal setting. ???? Full business plan and conceptual designs available on request.