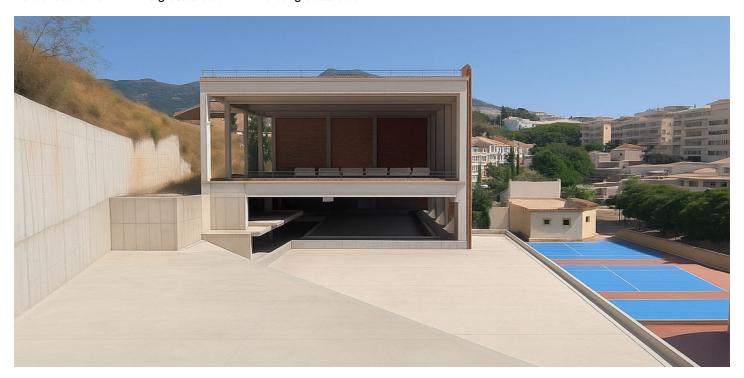

## Costa del Sol, Benalmádena

Benalmádena Multi-Use Development Opportunity Asking Price: €3,350,000 Built Size: approx. 3,000 m² | Plot: approx. 5,000 m<sup>2</sup> | Levels: 3-4 floors + rooftop Status: 70% Constructed | Customisable Final Layout A rare chance to acquire a substantial, partially completed commercial property in one of the most sought-after zones of Benalmádena — just minutes from the coast and neighbouring a leading international school. This architecturally striking building spans multiple levels with sea views, and is primed for a variety of commercial uses, including: Boutique hotel or coliving concept Wellness & fitness centre Private medical or rehabilitation facility Retail with lifestyle café/restaurant hub Event, co-working or education centre Current plans include: Vast indoor swimming pool - the largest private pool of its kind in the area Open-plan gym, spa, and treatment area. Multi-use studio rooms (yoga, pilates, dance, seminars) Two-level rooftop restaurant with panoramic sea views Landscaped garden area with sun beds and seating Secure access and potential for extensive parking in collaboration with the school Approximately 70% complete, with an estimated €1.5M needed to finish — this gives investors or operators the freedom to shape the final layout and finishes to match their business vision or branding. The property benefits from: Share sale structure — eliminating property transfer tax (ITP) Proximity to a large, international student and family population Outstanding visibility from surrounding residential and tourist areas Strong long-term ROI potential in a region with limited high-spec commercial offerings Whether you're seeking a flagship location for a hospitality or leisure brand, or an adaptable commercial asset in a growing area, this opportunity provides scale, design flexibility, and a prime coastal setting. ???? Full business plan and conceptual designs available on request.