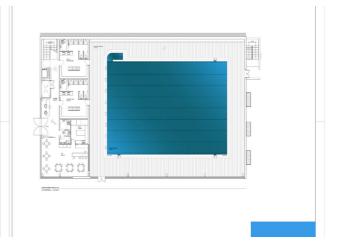

## Costa del Sol, Benalmádena

Benalmádena Multi-Use Development Opportunity Asking Price: €3,350,000 Built Size: approx. 3,000 m² | Plot: approx. 5,000 m<sup>2</sup> | Levels: 3-4 floors + rooftop Status: 70% Constructed | Customisable Final Layout A rare chance to acquire a substantial, partially completed commercial property in one of the most sought-after zones of Benalmádena — just minutes from the coast and neighbouring a leading international school. This architecturally striking building spans multiple levels with sea views, and is primed for a variety of commercial uses, including: Boutique hotel or coliving concept Wellness & fitness centre Private medical or rehabilitation facility Retail with lifestyle café/restaurant hub Event, co-working or education centre Current plans include: Vast indoor swimming pool - the largest private pool of its kind in the area Open-plan gym, spa, and treatment area. Multi-use studio rooms (yoga, pilates, dance, seminars) Two-level rooftop restaurant with panoramic sea views Landscaped garden area with sun beds and seating Secure access and potential for extensive parking in collaboration with the school Approximately 70% complete, with an estimated €1.5M needed to finish — this gives investors or operators the freedom to shape the final layout and finishes to match their business vision or branding. The property benefits from: Share sale structure — eliminating property transfer tax (ITP) Proximity to a large, international student and family population Outstanding visibility from surrounding residential and tourist areas Strong long-term ROI potential in a region with limited high-spec commercial offerings Whether you're seeking a flagship location for a hospitality or leisure brand, or an adaptable commercial asset in a growing area, this opportunity provides scale, design flexibility, and a prime coastal setting. ???? Full business plan and conceptual designs available on request.