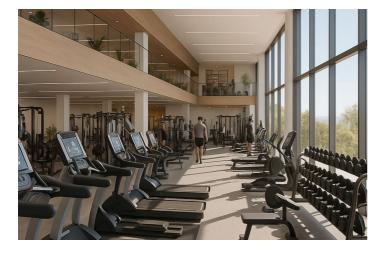

## Costa del Sol, Benalmádena

Benalmádena Multi-Use Development Opportunity Asking Price: €3,350,000 Built Size: approx. 3,000 m² | Plot: approx. 5,000 m<sup>2</sup> | Levels: 3-4 floors + rooftop Status: 70% Constructed | Customisable Final Layout A rare chance to acquire a substantial, partially completed commercial property in one of the most sought-after zones of Benalmádena — just minutes from the coast and neighbouring a leading international school. This architecturally striking building spans multiple levels with sea views, and is primed for a variety of commercial uses, including: Boutique hotel or coliving concept Wellness & fitness centre Private medical or rehabilitation facility Retail with lifestyle café/restaurant hub Event, co-working or education centre Current plans include: Vast indoor swimming pool - the largest private pool of its kind in the area Open-plan gym, spa, and treatment area. Multi-use studio rooms (yoga, pilates, dance, seminars) Two-level rooftop restaurant with panoramic sea views Landscaped garden area with sun beds and seating Secure access and potential for extensive parking in collaboration with the school Approximately 70% complete, with an estimated €1.5M needed to finish — this gives investors or operators the freedom to shape the final layout and finishes to match their business vision or branding. The property benefits from: Share sale structure — eliminating property transfer tax (ITP) Proximity to a large, international student and family population Outstanding visibility from surrounding residential and tourist areas Strong long-term ROI potential in a region with limited high-spec commercial offerings Whether you're seeking a flagship location for a hospitality or leisure brand, or an adaptable commercial asset in a growing area, this opportunity provides scale, design flexibility, and a prime coastal setting. ???? Full business plan and conceptual designs available on request.