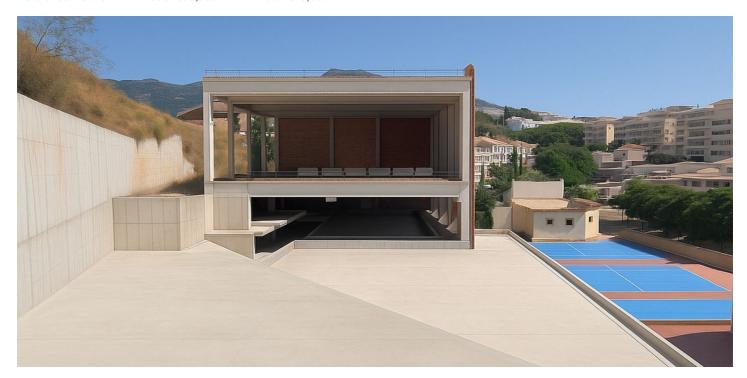

## Costa del Sol, Benalmádena

Benalmádena Multi-Use Development Opportunity Asking Price: €3,350,000 Built Size: approx. 3,000 m² | Plot: approx. 5,000 m<sup>2</sup> | Levels: 3-4 floors + rooftop Status: 70% Constructed | Customisable Final Layout A rare chance to acquire a substantial, partially completed commercial property in one of the most sought-after zones of Benalmádena — just minutes from the coast and neighbouring a leading international school. This architecturally striking building spans multiple levels with sea views, and is primed for a variety of commercial uses, including: Boutique hotel or coliving concept Wellness & fitness centre Private medical or rehabilitation facility Retail with lifestyle café/restaurant hub Event, co-working or education centre Current plans include: Vast indoor swimming pool - the largest private pool of its kind in the area Open-plan gym, spa, and treatment area. Multi-use studio rooms (yoga, pilates, dance, seminars) Two-level rooftop restaurant with panoramic sea views Landscaped garden area with sun beds and seating Secure access and potential for extensive parking in collaboration with the school Approximately 70% complete, with an estimated €1.5M needed to finish — this gives investors or operators the freedom to shape the final layout and finishes to match their business vision or branding. The property benefits from: Share sale structure — eliminating property transfer tax (ITP) Proximity to a large, international student and family population Outstanding visibility from surrounding residential and tourist areas Strong long-term ROI potential in a region with limited high-spec commercial offerings Whether you're seeking a flagship location for a hospitality or leisure brand, or an adaptable commercial asset in a growing area, this opportunity provides scale, design flexibility, and a prime coastal setting. ???? Full business plan and conceptual designs available on request.