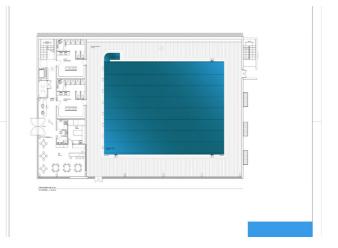

## Costa del Sol, Benalmádena

Benalmádena Multi-Use Development Opportunity Asking Price: €3,350,000 Built Size: approx. 3,000 m² | Plot: approx. 5,000 m<sup>2</sup> | Levels: 3-4 floors + rooftop Status: 70% Constructed | Customisable Final Layout A rare chance to acquire a substantial, partially completed commercial property in one of the most sought-after zones of Benalmádena — just minutes from the coast and neighbouring a leading international school. This architecturally striking building spans multiple levels with sea views, and is primed for a variety of commercial uses, including: Boutique hotel or coliving concept Wellness & fitness centre Private medical or rehabilitation facility Retail with lifestyle café/restaurant hub Event, co-working or education centre Current plans include: Vast indoor swimming pool - the largest private pool of its kind in the area Open-plan gym, spa, and treatment area. Multi-use studio rooms (yoga, pilates, dance, seminars) Two-level rooftop restaurant with panoramic sea views Landscaped garden area with sun beds and seating Secure access and potential for extensive parking in collaboration with the school Approximately 70% complete, with an estimated €1.5M needed to finish — this gives investors or operators the freedom to shape the final layout and finishes to match their business vision or branding. The property benefits from: Share sale structure — eliminating property transfer tax (ITP) Proximity to a large, international student and family population Outstanding visibility from surrounding residential and tourist areas Strong long-term ROI potential in a region with limited high-spec commercial offerings Whether you're seeking a flagship location for a hospitality or leisure brand, or an adaptable commercial asset in a growing area, this opportunity provides scale, design flexibility, and a prime coastal setting. ???? Full business plan and conceptual designs available on request.