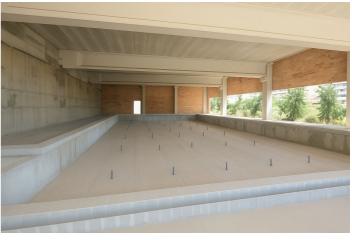

## Costa del Sol, Benalmádena

Benalmádena Multi-Use Development Opportunity Asking Price: €3,350,000 Built Size: approx. 3,000 m² | Plot: approx. 5,000 m<sup>2</sup> | Levels: 3-4 floors + rooftop Status: 70% Constructed | Customisable Final Layout A rare chance to acquire a substantial, partially completed commercial property in one of the most sought-after zones of Benalmádena — just minutes from the coast and neighbouring a leading international school. This architecturally striking building spans multiple levels with sea views, and is primed for a variety of commercial uses, including: Boutique hotel or coliving concept Wellness & fitness centre Private medical or rehabilitation facility Retail with lifestyle café/restaurant hub Event, co-working or education centre Current plans include: Vast indoor swimming pool - the largest private pool of its kind in the area Open-plan gym, spa, and treatment area. Multi-use studio rooms (yoga, pilates, dance, seminars) Two-level rooftop restaurant with panoramic sea views Landscaped garden area with sun beds and seating Secure access and potential for extensive parking in collaboration with the school Approximately 70% complete, with an estimated €1.5M needed to finish — this gives investors or operators the freedom to shape the final layout and finishes to match their business vision or branding. The property benefits from: Share sale structure — eliminating property transfer tax (ITP) Proximity to a large, international student and family population Outstanding visibility from surrounding residential and tourist areas Strong long-term ROI potential in a region with limited high-spec commercial offerings Whether you're seeking a flagship location for a hospitality or leisure brand, or an adaptable commercial asset in a growing area, this opportunity provides scale, design flexibility, and a prime coastal setting. ???? Full business plan and conceptual designs available on request.