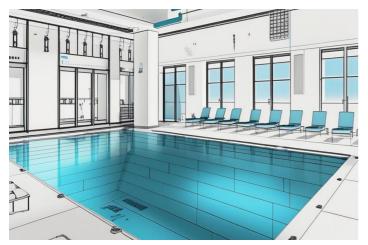

## Costa del Sol, Benalmádena

Benalmádena Multi-Use Development Opportunity Asking Price: €3,350,000 Built Size: approx. 3,000 m² | Plot: approx. 5,000 m<sup>2</sup> | Levels: 3-4 floors + rooftop Status: 70% Constructed | Customisable Final Layout A rare chance to acquire a substantial, partially completed commercial property in one of the most sought-after zones of Benalmádena — just minutes from the coast and neighbouring a leading international school. This architecturally striking building spans multiple levels with sea views, and is primed for a variety of commercial uses, including: Boutique hotel or coliving concept Wellness & fitness centre Private medical or rehabilitation facility Retail with lifestyle café/restaurant hub Event, co-working or education centre Current plans include: Vast indoor swimming pool - the largest private pool of its kind in the area Open-plan gym, spa, and treatment area. Multi-use studio rooms (yoga, pilates, dance, seminars) Two-level rooftop restaurant with panoramic sea views Landscaped garden area with sun beds and seating Secure access and potential for extensive parking in collaboration with the school Approximately 70% complete, with an estimated €1.5M needed to finish — this gives investors or operators the freedom to shape the final layout and finishes to match their business vision or branding. The property benefits from: Share sale structure — eliminating property transfer tax (ITP) Proximity to a large, international student and family population Outstanding visibility from surrounding residential and tourist areas Strong long-term ROI potential in a region with limited high-spec commercial offerings Whether you're seeking a flagship location for a hospitality or leisure brand, or an adaptable commercial asset in a growing area, this opportunity provides scale, design flexibility, and a prime coastal setting. ???? Full business plan and conceptual designs available on request.