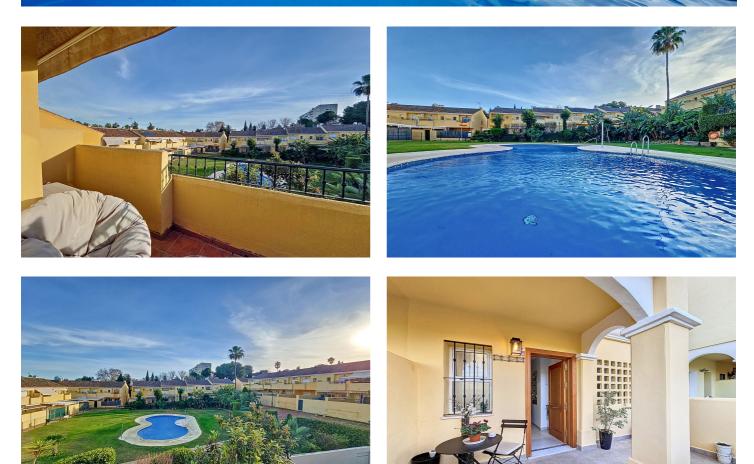

## Costa del Sol, El Padron

This charming two-story townhouse, located in the peaceful area of El Padron in Estepona, offers the perfect combination of comfort and convenience. Situated in a gated community, just a few minutes' drive from Beso Beach/Laguna Beach and various amenities, this property stands out for its south-facing orientation and direct access to the pool from the terrace, making it an ideal choice to enjoy the Mediterranean climate. The entrance to the house is framed by a lovely porch with a terrace. On the ground floor, the property features a spacious and bright living-dining room, perfect for family gatherings or relaxing moments. The fully equipped kitchen with Bosch appliances integrates seamlessly into the space through a serving hatch, offering functionality and style. From this floor, you can access a private terrace that includes a barbecue area and seating, perfect for enjoying summer evenings outdoors. There is also a guest toilet on the ground floor. The first floor houses three bedrooms. The master bedroom has an en-suite bathroom and access to a terrace overlooking the community pool. The other two bedrooms share an additional bathroom, providing space and privacy for the whole family. The property is equipped with solar panels, which contribute to significant savings and energy efficiency. The house also features air conditioning, porcelain floors, and a reinforced door for added security. The community, with mature gardens and a well-maintained pool, offers a tranquil and pleasant environment. Parking is available both within the community, in front of the house, and on the street. Its strategic location allows you to enjoy the tranquility of the area without sacrificing proximity to the beach, shops, and the center of Estepona.