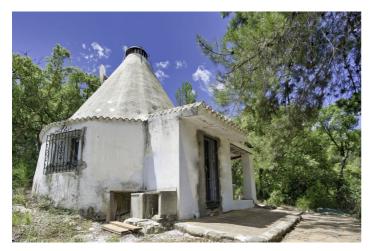

## Valle del Guadalhorce, Coín

RUSTIC FINCA IN COÍN / ALHAURÍN GOLF WITH SEA VIEWS Set of 7 contiguous farms for sale with a total of 700,000 m², located in a unique natural environment between Coín and Alhaurín Golf, just 20 minutes by car from Marbella and Mijas. The land, of rustic character, is currently destined for cork forest exploitation and has areas of old orchards with the possibility of irrigation and construction of storage warehouses. It offers great potential for agricultural, livestock or forestry activities, as well as for hunting projects thanks to its authorized small game reserve. It includes an existing construction, its own well with abundant water, and wooded areas populated by cork oaks in operation. From several parts of the farm you can enjoy sea views, adding value to an ideal property both for productive use and for medium-term investment.