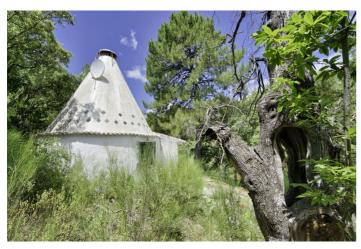

## Valle del Guadalhorce, Coín

RUSTIC FINCA IN COÍN / ALHAURÍN GOLF WITH SEA VIEWS Set of 7 contiguous farms for sale with a total of 700,000 m², located in a unique natural environment between Coín and Alhaurín Golf, just 20 minutes by car from Marbella and Mijas. The land, of rustic character, is currently destined for cork forest exploitation and has areas of old orchards with the possibility of irrigation and construction of storage warehouses. It offers great potential for agricultural, livestock or forestry activities, as well as for hunting projects thanks to its authorized small game reserve. It includes an existing construction, its own well with abundant water, and wooded areas populated by cork oaks in operation. From several parts of the farm you can enjoy sea views, adding value to an ideal property both for productive use and for medium-term investment.