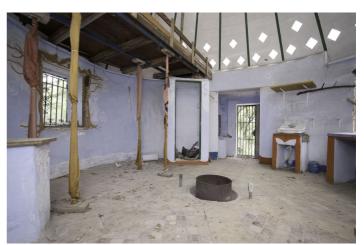

## Valle del Guadalhorce, Coín

RUSTIC FINCA IN COÍN / ALHAURÍN GOLF WITH SEA VIEWS Set of 7 contiguous farms for sale with a total of 700,000 m², located in a unique natural environment between Coín and Alhaurín Golf, just 20 minutes by car from Marbella and Mijas. The land, of rustic character, is currently destined for cork forest exploitation and has areas of old orchards with the possibility of irrigation and construction of storage warehouses. It offers great potential for agricultural, livestock or forestry activities, as well as for hunting projects thanks to its authorized small game reserve. It includes an existing construction, its own well with abundant water, and wooded areas populated by cork oaks in operation. From several parts of the farm you can enjoy sea views, adding value to an ideal property both for productive use and for medium-term investment.