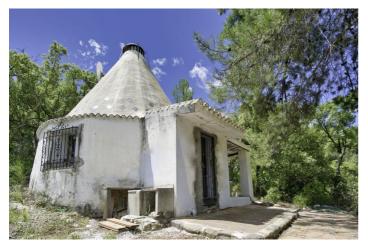

## Valle del Guadalhorce, Coín

RUSTIC FINCA IN COÍN / ALHAURÍN GOLF WITH SEA VIEWS Set of 7 contiguous farms for sale with a total of 700,000 m², located in a unique natural environment between Coín and Alhaurín Golf, just 20 minutes by car from Marbella and Mijas. The land, of rustic character, is currently destined for cork forest exploitation and has areas of old orchards with the possibility of irrigation and construction of storage warehouses. It offers great potential for agricultural, livestock or forestry activities, as well as for hunting projects thanks to its authorized small game reserve. It includes an existing construction, its own well with abundant water, and wooded areas populated by cork oaks in operation. From several parts of the farm you can enjoy sea views, adding value to an ideal property both for productive use and for medium-term investment.