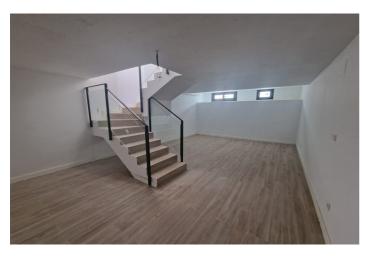

## Costa del Sol, Manilva

VILLA 1 207.45m² built on a 240m² plot. It has 3 bedrooms, 3 bathrooms, living room, kitchen, terrace, private garden, private garage for 2 vehicles, basement with natural light and excellent sea views. SEMI-DETACHED HOUSE 2 128.25m² built on a 153m² plot. It has 2 bedrooms, 2 bathrooms, living room, kitchen, terrace, private garden, parking area within the plot, basement with natural light and excellent sea views. SEMI-DETACHED HOUSE 3 128.25m² built on a 138m² plot. It has 2 bedrooms, 2 bathrooms, living room, kitchen, terrace, private garden, parking area within the plot, basement with natural light and excellent sea views. SEMI-DETACHED HOUSE 5 128.25m² built on a 156m² plot. It has 2 bedrooms, 2 bathrooms, living room, kitchen, terrace, private garden, parking area within the plot, basement with natural light and excellent sea views.