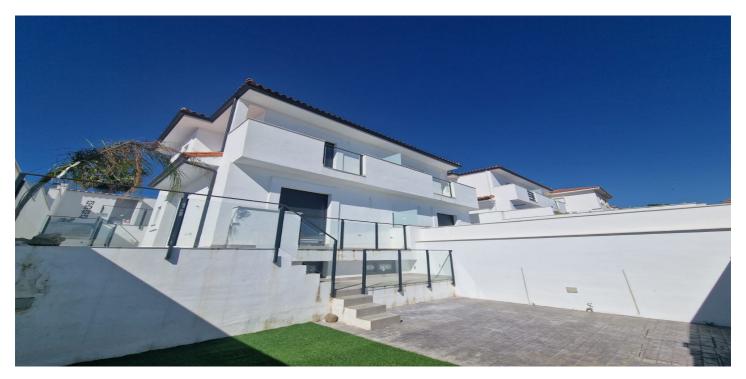

## Costa del Sol, Manilva

VILLA 1 207.45m² built on a 240m² plot. It has 3 bedrooms, 3 bathrooms, living room, kitchen, terrace, private garden, private garage for 2 vehicles, basement with natural light and excellent sea views. SEMI-DETACHED HOUSE 2 128.25m² built on a 153m² plot. It has 2 bedrooms, 2 bathrooms, living room, kitchen, terrace, private garden, parking area within the plot, basement with natural light and excellent sea views. SEMI-DETACHED HOUSE 3 128.25m² built on a 138m² plot. It has 2 bedrooms, 2 bathrooms, living room, kitchen, terrace, private garden, parking area within the plot, basement with natural light and excellent sea views. SEMI-DETACHED HOUSE 5 128.25m² built on a 156m² plot. It has 2 bedrooms, 2 bathrooms, living room, kitchen, terrace, private garden, parking area within the plot, basement with natural light and excellent sea views.