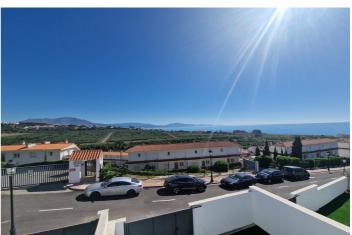

## Costa del Sol, Manilva

VILLA 1 207.45m² built on a 240m² plot. It has 3 bedrooms, 3 bathrooms, living room, kitchen, terrace, private garden, private garage for 2 vehicles, basement with natural light and excellent sea views. SEMI-DETACHED HOUSE 2 128.25m² built on a 153m² plot. It has 2 bedrooms, 2 bathrooms, living room, kitchen, terrace, private garden, parking area within the plot, basement with natural light and excellent sea views. SEMI-DETACHED HOUSE 3 128.25m² built on a 138m² plot. It has 2 bedrooms, 2 bathrooms, living room, kitchen, terrace, private garden, parking area within the plot, basement with natural light and excellent sea views. SEMI-DETACHED HOUSE 5 128.25m² built on a 156m² plot. It has 2 bedrooms, 2 bathrooms, living room, kitchen, terrace, private garden, parking area within the plot, basement with natural light and excellent sea views.

## **Features:**

FeaturesClimate ControlViewsPrivate TerraceCold A/CSea

Fitted Wardrobes Hot A/C Mountain

Garden

SettingConditionKitchenClose To ShopsNew ConstructionFully FittedGardenParkingCategory

Private Garage New Development