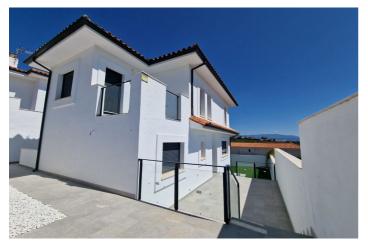

## Costa del Sol, Manilva

VILLA 1 207.45m² built on a 240m² plot. It has 3 bedrooms, 3 bathrooms, living room, kitchen, terrace, private garden, private garage for 2 vehicles, basement with natural light and excellent sea views. SEMI-DETACHED HOUSE 2 128.25m² built on a 153m² plot. It has 2 bedrooms, 2 bathrooms, living room, kitchen, terrace, private garden, parking area within the plot, basement with natural light and excellent sea views. SEMI-DETACHED HOUSE 3 128.25m² built on a 138m² plot. It has 2 bedrooms, 2 bathrooms, living room, kitchen, terrace, private garden, parking area within the plot, basement with natural light and excellent sea views. SEMI-DETACHED HOUSE 5 128.25m² built on a 156m² plot. It has 2 bedrooms, 2 bathrooms, living room, kitchen, terrace, private garden, parking area within the plot, basement with natural light and excellent sea views.