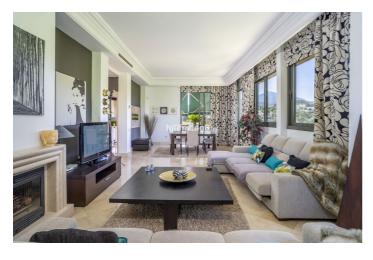

## Costa del Sol, Nueva Andalucía

Welcome to this bright and spacious 2-bedroom penthouse in the sought-after Lorcrigolf community, perfectly positioned next to the golf course and offering spectacular views of La Concha Mountain. As you enter the property, you're greeted by a generous hallway leading to a modern, sunlit kitchen with direct access to the main terrace – ideal for al fresco dining or morning coffee surrounded by lush greenery. The living room is the heart of the home, boasting floor-to-ceiling windows that flood the space with natural light and offer breathtaking panoramic views. Enjoy seamless indoor-outdoor living with access to two terraces – a cozy south-facing terrace and a spacious northeast-facing terrace overlooking the golf course and the iconic mountain backdrop. Also on the entrance level, you'll find a guest toilet and stairs leading up to the first floor, where you'll find two generously sized double bedrooms, each with its own private bathroom and private terrace – perfect for enjoying peaceful mornings or evening sunsets. Additional features include: – Underfloor garage parking space – Separate storage room in the garage – Access to a gated community with a beautiful pool area and sauna – Surrounded by manicured gardens and peaceful surroundings Whether you're looking for a permanent residence, a holiday retreat, or an investment property, this golf-front penthouse in Lorcrigolf offers a unique combination of location, views, and comfort. Contact to arrange a viewing and experience this exceptional property for yourself!