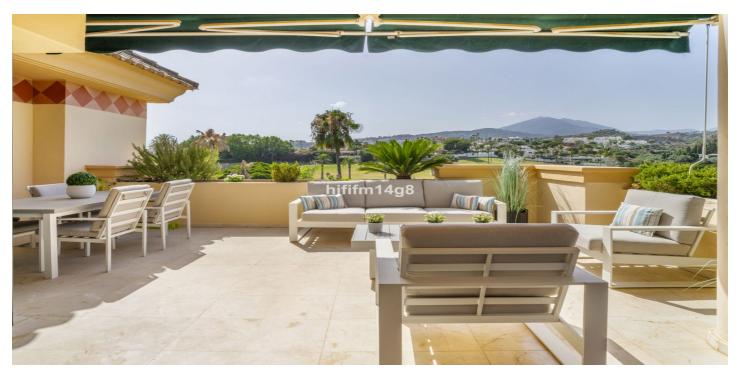

## Costa del Sol, Nueva Andalucía

Welcome to this bright and spacious 2-bedroom penthouse in the sought-after Lorcrigolf community, perfectly positioned next to the golf course and offering spectacular views of La Concha Mountain. As you enter the property, you're greeted by a generous hallway leading to a modern, sunlit kitchen with direct access to the main terrace – ideal for al fresco dining or morning coffee surrounded by lush greenery. The living room is the heart of the home, boasting floor-to-ceiling windows that flood the space with natural light and offer breathtaking panoramic views. Enjoy seamless indoor-outdoor living with access to two terraces – a cozy south-facing terrace and a spacious northeast-facing terrace overlooking the golf course and the iconic mountain backdrop. Also on the entrance level, you'll find a guest toilet and stairs leading up to the first floor, where you'll find two generously sized double bedrooms, each with its own private bathroom and private terrace – perfect for enjoying peaceful mornings or evening sunsets. Additional features include: – Underfloor garage parking space – Separate storage room in the garage – Access to a gated community with a beautiful pool area and sauna – Surrounded by manicured gardens and peaceful surroundings Whether you're looking for a permanent residence, a holiday retreat, or an investment property, this golf-front penthouse in Lorcrigolf offers a unique combination of location, views, and comfort. Contact to arrange a viewing and experience this exceptional property for yourself!