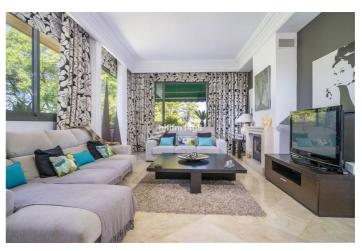

## Costa del Sol, Nueva Andalucía

Welcome to this bright and spacious 2-bedroom penthouse in the sought-after Lorcrigolf community, perfectly positioned next to the golf course and offering spectacular views of La Concha Mountain. As you enter the property, you're greeted by a generous hallway leading to a modern, sunlit kitchen with direct access to the main terrace – ideal for al fresco dining or morning coffee surrounded by lush greenery. The living room is the heart of the home, boasting floor-to-ceiling windows that flood the space with natural light and offer breathtaking panoramic views. Enjoy seamless indoor-outdoor living with access to two terraces – a cozy south-facing terrace and a spacious northeast-facing terrace overlooking the golf course and the iconic mountain backdrop. Also on the entrance level, you'll find a guest toilet and stairs leading up to the first floor, where you'll find two generously sized double bedrooms, each with its own private bathroom and private terrace – perfect for enjoying peaceful mornings or evening sunsets. Additional features include: – Underfloor garage parking space – Separate storage room in the garage – Access to a gated community with a beautiful pool area and sauna – Surrounded by manicured gardens and peaceful surroundings Whether you're looking for a permanent residence, a holiday retreat, or an investment property, this golf-front penthouse in Lorcrigolf offers a unique combination of location, views, and comfort. Contact to arrange a viewing and experience this exceptional property for yourself!