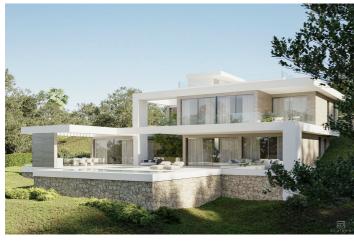

## Costa del Sol, El Rosario

Great opportunity for your dream development in East Marbella. EL ROSARIO VALLEY - Unique development project from one of the biggest development companies in Cost Del Sol. Our work includes an in-depth market analysis, continuous care during and after construction, and ongoing support after the sale. El Rosario Valley is situated in the heart of one of the most prestigious residential gated urbanizations in Marbella, with high security standards, newly built roads, surrounded by extended green areas, closely located to long beautiful Mediterranean beaches and beach clubs, restaurants shopping areas and 1-minute drive to Royal Tennis Club. The project includes 4 individual villas developed by one of the most celebrated architects of Marbella. The villas will have spectacular views on the mountain La Concha, the emblem of the Costa del Sol, and the sea views from the rooftop solarium terraces. Sold with building licence included. We offer our clients quality construction advice and overall support building your dream house subject to separate agreement. Over the past 10 years, the real estate market in Marbella has shown steady price growth, with an acceleration in recent years. The average annual increase in property values is estimated to range between 4-6%. In El Rosario, in the last 12 months, the price per square meter of built property has increased from €5,000 to €7,000 per square meter (according to sales data from crm.inmobalia) This trend is driven by an influx of international investors, strong demand for luxury properties, and the region's overall development, including infrastructure and tourist appeal. If you are interested in specific data on particular areas or property types, let me know, and I can provide more detailed information.