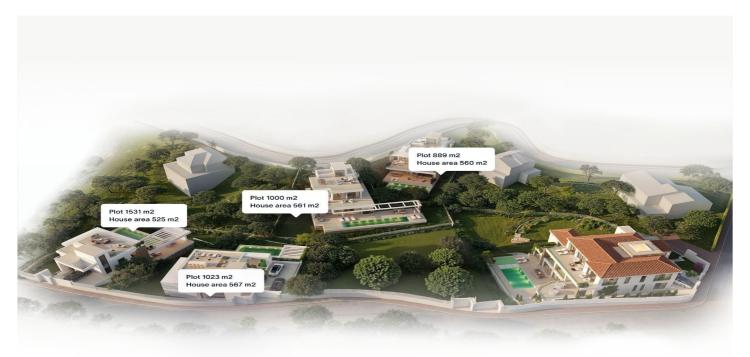

## Costa del Sol, El Rosario

Great opportunity for your dream development in East Marbella. EL ROSARIO VALLEY - Unique development project from one of the biggest development companies in Cost Del Sol. Our work includes an in-depth market analysis, continuous care during and after construction, and ongoing support after the sale. El Rosario Valley is situated in the heart of one of the most prestigious residential gated urbanizations in Marbella, with high security standards, newly built roads, surrounded by extended green areas, closely located to long beautiful Mediterranean beaches and beach clubs, restaurants shopping areas and 1-minute drive to Royal Tennis Club. The project includes 4 individual villas developed by one of the most celebrated architects of Marbella. The villas will have spectacular views on the mountain La Concha, the emblem of the Costa del Sol, and the sea views from the rooftop solarium terraces. Sold with building licence included. We offer our clients quality construction advice and overall support building your dream house subject to separate agreement. Over the past 10 years, the real estate market in Marbella has shown steady price growth, with an acceleration in recent years. The average annual increase in property values is estimated to range between 4-6%. In El Rosario, in the last 12 months, the price per square meter of built property has increased from €5,000 to €7,000 per square meter (according to sales data from crm.inmobalia) This trend is driven by an influx of international investors, strong demand for luxury properties, and the region's overall development, including infrastructure and tourist appeal. If you are interested in specific data on particular areas or property types, let me know, and I can provide more detailed information.