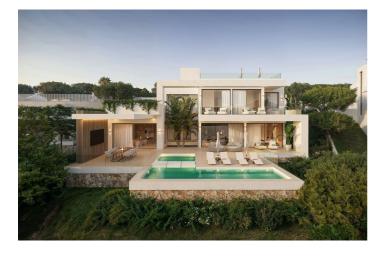

## Costa del Sol, El Rosario

Great opportunity for your dream development in East Marbella. EL ROSARIO VALLEY - Unique development project from one of the biggest development companies in Cost Del Sol. Our work includes an in-depth market analysis, continuous care during and after construction, and ongoing support after the sale. El Rosario Valley is situated in the heart of one of the most prestigious residential gated urbanizations in Marbella, with high security standards, newly built roads, surrounded by extended green areas, closely located to long beautiful Mediterranean beaches and beach clubs, restaurants shopping areas and 1-minute drive to Royal Tennis Club. The project includes 4 individual villas developed by one of the most celebrated architects of Marbella. The villas will have spectacular views on the mountain La Concha, the emblem of the Costa del Sol, and the sea views from the rooftop solarium terraces. Sold with building licence included. We offer our clients quality construction advice and overall support building your dream house subject to separate agreement. Over the past 10 years, the real estate market in Marbella has shown steady price growth, with an acceleration in recent years. The average annual increase in property values is estimated to range between 4-6%. In El Rosario, in the last 12 months, the price per square meter of built property has increased from €5,000 to €7,000 per square meter (according to sales data from crm.inmobalia) This trend is driven by an influx of international investors, strong demand for luxury properties, and the region's overall development, including infrastructure and tourist appeal. If you are interested in specific data on particular areas or property types, let me know, and I can provide more detailed information.