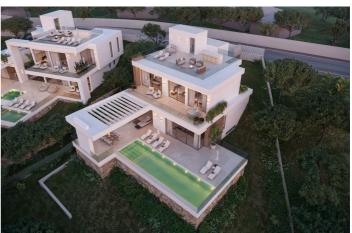

## Costa del Sol, El Rosario

Great opportunity for your dream development in East Marbella. EL ROSARIO VALLEY - Unique development project from one of the biggest development companies in Cost Del Sol. Our work includes an in-depth market analysis, continuous care during and after construction, and ongoing support after the sale. El Rosario Valley is situated in the heart of one of the most prestigious residential gated urbanizations in Marbella, with high security standards, newly built roads, surrounded by extended green areas, closely located to long beautiful Mediterranean beaches and beach clubs, restaurants shopping areas and 1-minute drive to Royal Tennis Club. The project includes 4 individual villas developed by one of the most celebrated architects of Marbella. The villas will have spectacular views on the mountain La Concha, the emblem of the Costa del Sol, and the sea views from the rooftop solarium terraces. Sold with building licence included. We offer our clients quality construction advice and overall support building your dream house subject to separate agreement. Over the past 10 years, the real estate market in Marbella has shown steady price growth, with an acceleration in recent years. The average annual increase in property values is estimated to range between 4-6%. In El Rosario, in the last 12 months, the price per square meter of built property has increased from €5,000 to €7,000 per square meter (according to sales data from crm.inmobalia) This trend is driven by an influx of international investors, strong demand for luxury properties, and the region's overall development, including infrastructure and tourist appeal. If you are interested in specific data on particular areas or property types, let me know, and I can provide more detailed information.