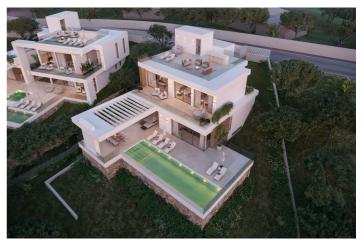

## Costa del Sol, El Rosario

Great opportunity for your dream development in East Marbella. EL ROSARIO VALLEY - Unique development project from one of the biggest development companies in Cost Del Sol. Our work includes an in-depth market analysis, continuous care during and after construction, and ongoing support after the sale. El Rosario Valley is situated in the heart of one of the most prestigious residential gated urbanizations in Marbella, with high security standards, newly built roads, surrounded by extended green areas, closely located to long beautiful Mediterranean beaches and beach clubs, restaurants shopping areas and 1-minute drive to Royal Tennis Club. The project includes 4 individual villas developed by one of the most celebrated architects of Marbella. The villas will have spectacular views on the mountain La Concha, the emblem of the Costa del Sol, and the sea views from the rooftop solarium terraces. Sold with building licence included. We offer our clients quality construction advice and overall support building your dream house subject to separate agreement. Over the past 10 years, the real estate market in Marbella has shown steady price growth, with an acceleration in recent years. The average annual increase in property values is estimated to range between 4-6%. In El Rosario, in the last 12 months, the price per square meter of built property has increased from €5,000 to €7,000 per square meter (according to sales data from crm.inmobalia) This trend is driven by an influx of international investors, strong demand for luxury properties, and the region's overall development, including infrastructure and tourist appeal. If you are interested in specific data on particular areas or property types, let me know, and I can provide more detailed information.