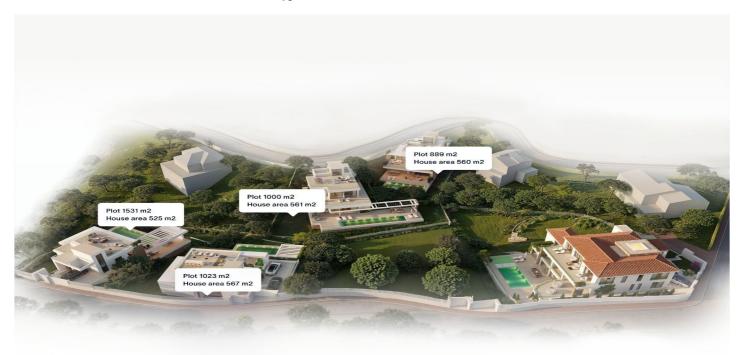

## Costa del Sol, El Rosario

Great opportunity for your dream development in East Marbella. EL ROSARIO VALLEY - Unique development project from one of the biggest development companies in Cost Del Sol. Our work includes an in-depth market analysis, continuous care during and after construction, and ongoing support after the sale. El Rosario Valley is situated in the heart of one of the most prestigious residential gated urbanizations in Marbella, with high security standards, newly built roads, surrounded by extended green areas, closely located to long beautiful Mediterranean beaches and beach clubs, restaurants shopping areas and 1-minute drive to Royal Tennis Club. The project includes 4 individual villas developed by one of the most celebrated architects of Marbella. The villas will have spectacular views on the mountain La Concha, the emblem of the Costa del Sol, and the sea views from the rooftop solarium terraces. Sold with building licence included. We offer our clients quality construction advice and overall support building your dream house subject to separate agreement. Over the past 10 years, the real estate market in Marbella has shown steady price growth, with an acceleration in recent years. The average annual increase in property values is estimated to range between 4-6%. In El Rosario, in the last 12 months, the price per square meter of built property has increased from €5,000 to €7,000 per square meter (according to sales data from crm.inmobalia) This trend is driven by an influx of international investors, strong demand for luxury properties, and the region's overall development, including infrastructure and tourist appeal. If you are interested in specific data on particular areas or property types, let me know, and I can provide more detailed information.