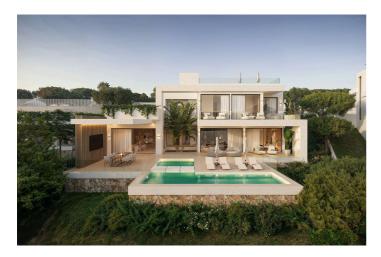

## Costa del Sol, El Rosario

Great opportunity for your dream development in East Marbella. EL ROSARIO VALLEY - Unique development project from one of the biggest development companies in Cost Del Sol. Our work includes an in-depth market analysis, continuous care during and after construction, and ongoing support after the sale. El Rosario Valley is situated in the heart of one of the most prestigious residential gated urbanizations in Marbella, with high security standards, newly built roads, surrounded by extended green areas, closely located to long beautiful Mediterranean beaches and beach clubs, restaurants shopping areas and 1-minute drive to Royal Tennis Club. The project includes 4 individual villas developed by one of the most celebrated architects of Marbella. The villas will have spectacular views on the mountain La Concha, the emblem of the Costa del Sol, and the sea views from the rooftop solarium terraces. Sold with building licence included. We offer our clients quality construction advice and overall support building your dream house subject to separate agreement. Over the past 10 years, the real estate market in Marbella has shown steady price growth, with an acceleration in recent years. The average annual increase in property values is estimated to range between 4-6%. In El Rosario, in the last 12 months, the price per square meter of built property has increased from €5,000 to €7,000 per square meter (according to sales data from crm.inmobalia) This trend is driven by an influx of international investors, strong demand for luxury properties, and the region's overall development, including infrastructure and tourist appeal. If you are interested in specific data on particular areas or property types, let me know, and I can provide more detailed information.