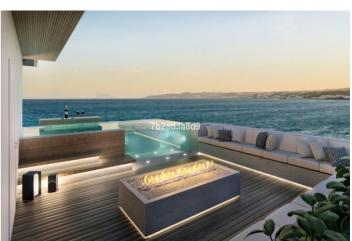

## Costa del Sol, Estepona

Exclusive seafront apartment located by the popular beach of Playa del Cristo, a beautiful bay in Estepona on the Costa del Sol. These stunning home have the size, luxury and finishings of a villa and the most incredible panoramic views of the Mediterranean Sea. Luxurious property for sale in this exclusive seafront resort offers a contemporary design, ample interior spaces with views out into the Mediterranean through enormous windows, and extensive terraces with private pools. The use of high-quality materials and cutting-edge technology make this development a real gem. All the homes come with at least two large garage spaces and one storeroom. This promotion has beautiful communal areas and lush gardens, including infinity outdoor and indoor pools, a full spa, sauna and fully equipped gym to enjoy all year round. There is direct access to the beach, one of the key benefits of living in a beachfront development on the Costa del Sol. The resort is located in one of the most beautiful beaches of Estepona. Just a few minutes' walk from the marina, the town centre, with excellent connections to Marbella, Puerto Banus, La Duquesa, Sotogrande and the airports of Malaga and Gibraltar. Estepona, the town of thousand flowers, combines a rich cultural legacy and the traditional air of an old fishing village with a cosmopolitan feel. There is no shortage of golf courses nearby with 10 in the area. On top of this, Estepona has more than 20 km of beaches with plenty of bars, restaurants, and water sports.