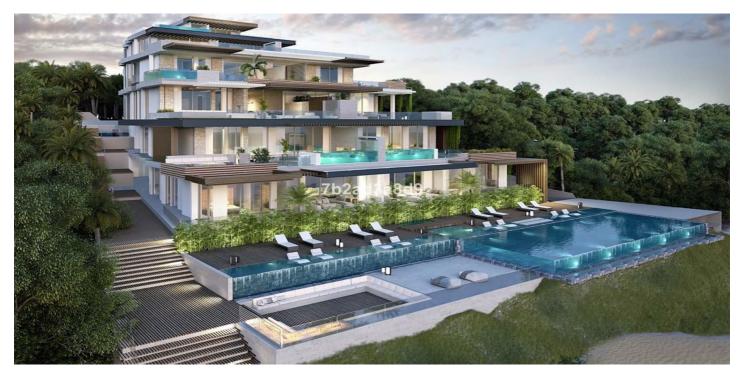

## Middle Floor Apartment for sale in Estepona, Estepona

4,385,000 €

Reference: R4766998 Bedrooms: 4 Bathrooms: 4 Build Size: 270m<sup>2</sup> Terrace: 190m<sup>2</sup>

## Costa del Sol, Estepona

Exclusive seafront apartment located by the popular beach of Playa del Cristo, a beautiful bay in Estepona on the Costa del Sol. These stunning home have the size, luxury and finishings of a villa and the most incredible panoramic views of the Mediterranean Sea. Luxurious property for sale in this exclusive seafront resort offers a contemporary design, ample interior spaces with views out into the Mediterranean through enormous windows, and extensive terraces with private pools. The use of high-quality materials and cutting-edge technology make this development a real gem. All the homes come with at least two large garage spaces and one storeroom. This promotion has beautiful communal areas and lush gardens, including infinity outdoor and indoor pools, a full spa, sauna and fully equipped gym to enjoy all year round. There is direct access to the beach, one of the key benefits of living in a beachfront development on the Costa del Sol. The resort is located in one of the most beautiful beaches of Estepona. Just a few minutes' walk from the marina, the town centre, with excellent connections to Marbella, Puerto Banus, La Duquesa, Sotogrande and the airports of Malaga and Gibraltar. Estepona, the town of thousand flowers, combines a rich cultural legacy and the traditional air of an old fishing village with a cosmopolitan feel. There is no shortage of golf courses nearby with 10 in the area. On top of this, Estepona has more than 20 km of beaches with plenty of bars, restaurants, and water sports.