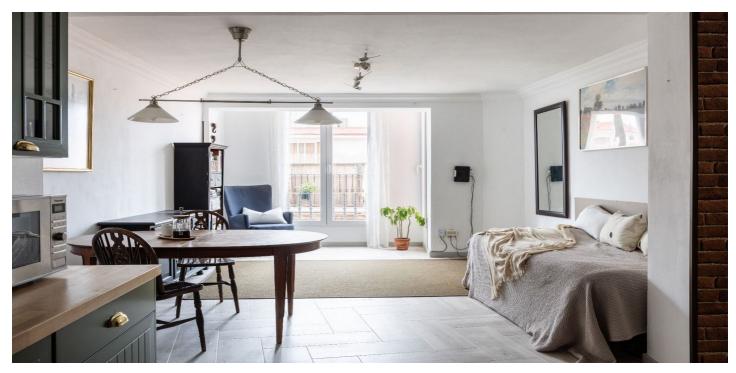

#### Costa del Sol, Centro Histórico

Spacious exterior apartment in the historic centre of Malaga, on the fourth floor with a south orientation. The apartment is located in the heart of the historic centre of Malaga, on the fourth floor with a south orientation, just between Plaza Uncibay and Plaza de La Merced. The building dates back to 1945, and its facade is protected as it is located in the heart of the historic centre of Málaga, which is declared a Cultural Heritage Site. With a total built area of 125 m2 and 99 m2 living area, the apartment features 1 exterior bedroom, 2 bathrooms, and two large living rooms with an open kitchen. The five original rooms have been converted into more spacious living spaces. The internal restructuring reduced the number of rooms to have a large living room and work area, with a very sunny area facing south. Double glazed climalit windows and with elevator. It has been recently partly renovated with a new floor in the whole apartment, and a redistribution of bedrooms and kitchen, so now this is facing south to the light living room. However, an extra new bedroom can be added again to highly improve this apartment's great potential, for example, the plaster covering from the walls of the hallway and living room can be removed to rediscover the original rough bricks, restoring the charm of yesteryear. It has a tourist license in place and it is ready to move in. It has also a communal terrace for semi-exclusive use. Fantastic views of the Malaga skyline. Contact us for more information and arrange a viewing.