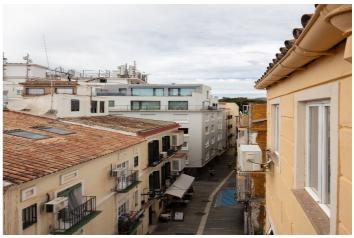

#### Costa del Sol, Centro Histórico

Spacious exterior apartment in the historic centre of Malaga, on the fourth floor with a south orientation. The apartment is located in the heart of the historic centre of Malaga, on the fourth floor with a south orientation, just between Plaza Uncibay and Plaza de La Merced. The building dates back to 1945, and its facade is protected as it is located in the heart of the historic centre of Málaga, which is declared a Cultural Heritage Site. With a total built area of 125 m2 and 99 m2 living area, the apartment features 1 exterior bedroom, 2 bathrooms, and two large living rooms with an open kitchen. The five original rooms have been converted into more spacious living spaces. The internal restructuring reduced the number of rooms to have a large living room and work area, with a very sunny area facing south. Double glazed climalit windows and with elevator. It has been recently partly renovated with a new floor in the whole apartment, and a redistribution of bedrooms and kitchen, so now this is facing south to the light living room. However, an extra new bedroom can be added again to highly improve this apartment's great potential, for example, the plaster covering from the walls of the hallway and living room can be removed to rediscover the original rough bricks, restoring the charm of yesteryear. It has a tourist license in place and it is ready to move in. It has also a communal terrace for semi-exclusive use. Fantastic views of the Malaga skyline. Contact us for more information and arrange a viewing.