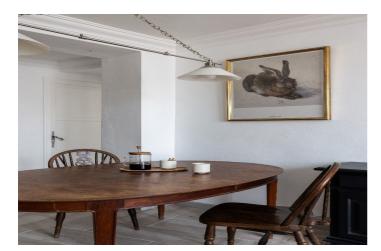

#### Costa del Sol, Centro Histórico

Spacious exterior apartment in the historic centre of Malaga, on the fourth floor with a south orientation. The apartment is located in the heart of the historic centre of Malaga, on the fourth floor with a south orientation, just between Plaza Uncibay and Plaza de La Merced. The building dates back to 1945, and its facade is protected as it is located in the heart of the historic centre of Málaga, which is declared a Cultural Heritage Site. With a total built area of 125 m2 and 99 m2 living area, the apartment features 1 exterior bedroom, 2 bathrooms, and two large living rooms with an open kitchen. The five original rooms have been converted into more spacious living spaces. The internal restructuring reduced the number of rooms to have a large living room and work area, with a very sunny area facing south. Double glazed climalit windows and with elevator. It has been recently partly renovated with a new floor in the whole apartment, and a redistribution of bedrooms and kitchen, so now this is facing south to the light living room. However, an extra new bedroom can be added again to highly improve this apartment's great potential, for example, the plaster covering from the walls of the hallway and living room can be removed to rediscover the original rough bricks, restoring the charm of yesteryear. It has a tourist license in place and it is ready to move in. It has also a communal terrace for semi-exclusive use. Fantastic views of the Malaga skyline. Contact us for more information and arrange a viewing.