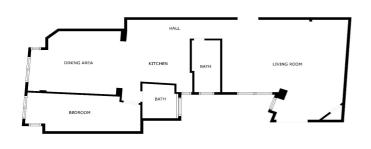

#### Costa del Sol, Centro Histórico

Spacious exterior apartment in the historic centre of Malaga, on the fourth floor with a south orientation. The apartment is located in the heart of the historic centre of Malaga, on the fourth floor with a south orientation, just between Plaza Uncibay and Plaza de La Merced. The building dates back to 1945, and its facade is protected as it is located in the heart of the historic centre of Málaga, which is declared a Cultural Heritage Site. With a total built area of 125 m2 and 99 m2 living area, the apartment features 1 exterior bedroom, 2 bathrooms, and two large living rooms with an open kitchen. The five original rooms have been converted into more spacious living spaces. The internal restructuring reduced the number of rooms to have a large living room and work area, with a very sunny area facing south. Double glazed climalit windows and with elevator. It has been recently partly renovated with a new floor in the whole apartment, and a redistribution of bedrooms and kitchen, so now this is facing south to the light living room. However, an extra new bedroom can be added again to highly improve this apartment's great potential, for example, the plaster covering from the walls of the hallway and living room can be removed to rediscover the original rough bricks, restoring the charm of yesteryear. It has a tourist license in place and it is ready to move in. It has also a communal terrace for semi-exclusive use. Fantastic views of the Malaga skyline. Contact us for more information and arrange a viewing.