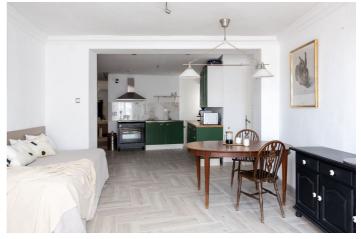

#### Costa del Sol, Centro Histórico

Spacious exterior apartment in the historic centre of Malaga, on the fourth floor with a south orientation. The apartment is located in the heart of the historic centre of Malaga, on the fourth floor with a south orientation, just between Plaza Uncibay and Plaza de La Merced. The building dates back to 1945, and its facade is protected as it is located in the heart of the historic centre of Málaga, which is declared a Cultural Heritage Site. With a total built area of 125 m2 and 99 m2 living area, the apartment features 1 exterior bedroom, 2 bathrooms, and two large living rooms with an open kitchen. The five original rooms have been converted into more spacious living spaces. The internal restructuring reduced the number of rooms to have a large living room and work area, with a very sunny area facing south. Double glazed climalit windows and with elevator. It has been recently partly renovated with a new floor in the whole apartment, and a redistribution of bedrooms and kitchen, so now this is facing south to the light living room. However, an extra new bedroom can be added again to highly improve this apartment's great potential, for example, the plaster covering from the walls of the hallway and living room can be removed to rediscover the original rough bricks, restoring the charm of yesteryear. It has a tourist license in place and it is ready to move in. It has also a communal terrace for semi-exclusive use. Fantastic views of the Malaga skyline. Contact us for more information and arrange a viewing.