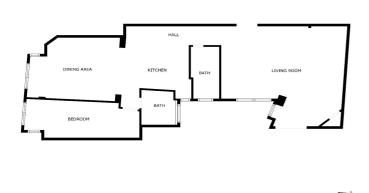

## Costa del Sol, Centro Histórico

Spacious exterior apartment in the historic centre of Malaga, on the fourth floor with a south orientation. The apartment is located in the heart of the historic centre of Malaga, on the fourth floor with a south orientation, just between Plaza Uncibay and Plaza de La Merced. The building dates back to 1945, and its facade is protected as it is located in the heart of the historic centre of Málaga, which is declared a Cultural Heritage Site. With a total built area of 125 m2 and 99 m2 living area, the apartment features 1 exterior bedroom, 2 bathrooms, and two large living rooms with an open kitchen. The five original rooms have been converted into more spacious living spaces. The internal restructuring reduced the number of rooms to have a large living room and work area, with a very sunny area facing south. Double glazed climalit windows and with elevator. It has been recently partly renovated with a new floor in the whole apartment, and a redistribution of bedrooms and kitchen, so now this is facing south to the light living room. However, an extra new bedroom can be added again to highly improve this apartment's great potential, for example, the plaster covering from the walls of the hallway and living room can be removed to rediscover the original rough bricks, restoring the charm of yesteryear. It has a tourist license in place and it is ready to move in. It has also a communal terrace for semi-exclusive use. Fantastic views of the Malaga skyline. Contact us for more information and arrange a viewing.