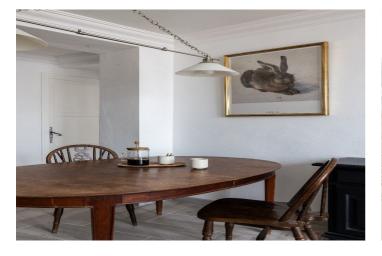

## Costa del Sol, Centro Histórico

Spacious exterior apartment in the historic centre of Malaga, on the fourth floor with a south orientation. The apartment is located in the heart of the historic centre of Malaga, on the fourth floor with a south orientation, just between Plaza Uncibay and Plaza de La Merced. The building dates back to 1945, and its facade is protected as it is located in the heart of the historic centre of Málaga, which is declared a Cultural Heritage Site. With a total built area of 125 m2 and 99 m2 living area, the apartment features 1 exterior bedroom, 2 bathrooms, and two large living rooms with an open kitchen. The five original rooms have been converted into more spacious living spaces. The internal restructuring reduced the number of rooms to have a large living room and work area, with a very sunny area facing south. Double glazed climalit windows and with elevator. It has been recently partly renovated with a new floor in the whole apartment, and a redistribution of bedrooms and kitchen, so now this is facing south to the light living room. However, an extra new bedroom can be added again to highly improve this apartment's great potential, for example, the plaster covering from the walls of the hallway and living room can be removed to rediscover the original rough bricks, restoring the charm of yesteryear. It has a tourist license in place and it is ready to move in. It has also a communal terrace for semi-exclusive use. Fantastic views of the Malaga skyline. Contact us for more information and arrange a viewing.