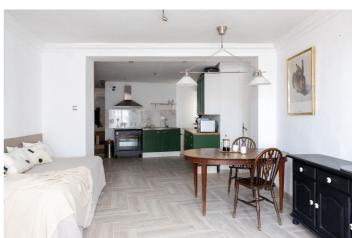

## Costa del Sol, Centro Histórico

Spacious exterior apartment in the historic centre of Malaga, on the fourth floor with a south orientation. The apartment is located in the heart of the historic centre of Malaga, on the fourth floor with a south orientation, just between Plaza Uncibay and Plaza de La Merced. The building dates back to 1945, and its facade is protected as it is located in the heart of the historic centre of Málaga, which is declared a Cultural Heritage Site. With a total built area of 125 m2 and 99 m2 living area, the apartment features 1 exterior bedroom, 2 bathrooms, and two large living rooms with an open kitchen. The five original rooms have been converted into more spacious living spaces. The internal restructuring reduced the number of rooms to have a large living room and work area, with a very sunny area facing south. Double glazed climalit windows and with elevator. It has been recently partly renovated with a new floor in the whole apartment, and a redistribution of bedrooms and kitchen, so now this is facing south to the light living room. However, an extra new bedroom can be added again to highly improve this apartment's great potential, for example, the plaster covering from the walls of the hallway and living room can be removed to rediscover the original rough bricks, restoring the charm of yesteryear. It has a tourist license in place and it is ready to move in. It has also a communal terrace for semi-exclusive use. Fantastic views of the Malaga skyline. Contact us for more information and arrange a viewing.