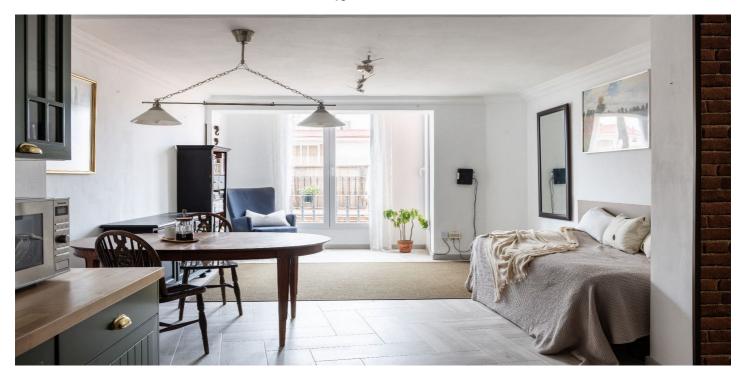

## Costa del Sol, Centro Histórico

Spacious exterior apartment in the historic centre of Malaga, on the fourth floor with a south orientation. The apartment is located in the heart of the historic centre of Malaga, on the fourth floor with a south orientation, just between Plaza Uncibay and Plaza de La Merced. The building dates back to 1945, and its facade is protected as it is located in the heart of the historic centre of Málaga, which is declared a Cultural Heritage Site. With a total built area of 125 m2 and 99 m2 living area, the apartment features 1 exterior bedroom, 2 bathrooms, and two large living rooms with an open kitchen. The five original rooms have been converted into more spacious living spaces. The internal restructuring reduced the number of rooms to have a large living room and work area, with a very sunny area facing south. Double glazed climalit windows and with elevator. It has been recently partly renovated with a new floor in the whole apartment, and a redistribution of bedrooms and kitchen, so now this is facing south to the light living room. However, an extra new bedroom can be added again to highly improve this apartment's great potential, for example, the plaster covering from the walls of the hallway and living room can be removed to rediscover the original rough bricks, restoring the charm of yesteryear. It has a tourist license in place and it is ready to move in. It has also a communal terrace for semi-exclusive use. Fantastic views of the Malaga skyline. Contact us for more information and arrange a viewing.