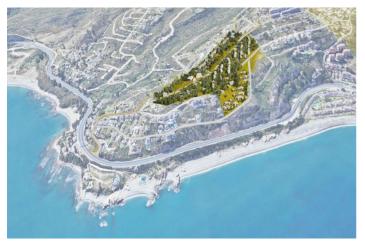

## Costa del Sol, Manilva

FOR INVESTORS ONLY An exceptional opportunity to acquire a plot with the potential to be divided and developed into 4 villas of approx. 300m each or alternatively up to 8 villas / townhouses of approx. 165m each, plus a basement, within the next 2–3 years. Located in Chullera Park, an urbanization currently undergoing ratification and redevelopment, this area will soon offer proper roads, green spaces, and modern infrastructure. After years of legal uncertainty and unfinished basic infrastructure preventing development, an agreement has now been reached between developers, residents, and the town hall to transform the entire Chullera area through a multi-phase redevelopment plan. This particular plot is part of the first phase of the project and is situated in the highest section of the area, ensuring optimal sun exposure and breathtaking sea views. While development is not yet possible, this presents a prime investment opportunity to secure a position in a structured redevelopment plan with a clear completion timeline and exit strategy. Residential Plot, Manilva, Costa del Sol. Garden/Plot 4000 m². Setting: Suburban. Orientation: South. Location: Excellent. Pool: Room For Pool. Views: Sea, Mountain, Panoramic, Urban. Category: Investment.