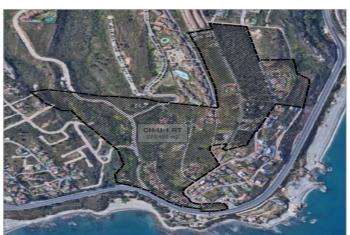

## Costa del Sol, Manilva

FOR INVESTORS ONLY An exceptional opportunity to acquire a plot with the potential to be divided and developed into 4 villas of approx. 300m each or alternatively up to 8 villas / townhouses of approx. 165m each, plus a basement, within the next 2–3 years. Located in Chullera Park, an urbanization currently undergoing ratification and redevelopment, this area will soon offer proper roads, green spaces, and modern infrastructure. After years of legal uncertainty and unfinished basic infrastructure preventing development, an agreement has now been reached between developers, residents, and the town hall to transform the entire Chullera area through a multi-phase redevelopment plan. This particular plot is part of the first phase of the project and is situated in the highest section of the area, ensuring optimal sun exposure and breathtaking sea views. While development is not yet possible, this presents a prime investment opportunity to secure a position in a structured redevelopment plan with a clear completion timeline and exit strategy. Residential Plot, Manilva, Costa del Sol. Garden/Plot 4000 m². Setting: Suburban. Orientation: South. Location: Excellent. Pool: Room For Pool. Views: Sea, Mountain, Panoramic, Urban. Category: Investment.