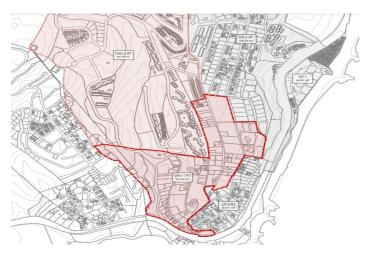

## Costa del Sol, Manilva

FOR INVESTORS ONLY An exceptional opportunity to acquire a plot with the potential to be divided and developed into 4 villas of approx. 300m each or alternatively up to 8 villas / townhouses of approx. 165m each, plus a basement, within the next 2–3 years. Located in Chullera Park, an urbanization currently undergoing ratification and redevelopment, this area will soon offer proper roads, green spaces, and modern infrastructure. After years of legal uncertainty and unfinished basic infrastructure preventing development, an agreement has now been reached between developers, residents, and the town hall to transform the entire Chullera area through a multi-phase redevelopment plan. This particular plot is part of the first phase of the project and is situated in the highest section of the area, ensuring optimal sun exposure and breathtaking sea views. While development is not yet possible, this presents a prime investment opportunity to secure a position in a structured redevelopment plan with a clear completion timeline and exit strategy. Residential Plot, Manilva, Costa del Sol. Garden/Plot 4000 m². Setting: Suburban. Orientation: South. Location: Excellent. Pool: Room For Pool. Views: Sea, Mountain, Panoramic, Urban. Category: Investment.