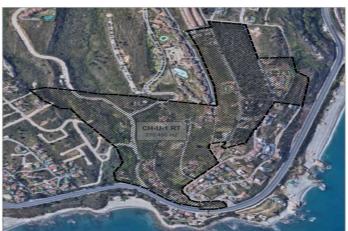

## Costa del Sol, Manilva

FOR INVESTORS ONLY An exceptional opportunity to acquire a plot with the potential to be divided and developed into 4 villas of approx. 300m each or alternatively up to 8 villas / townhouses of approx. 165m each, plus a basement, within the next 2–3 years. Located in Chullera Park, an urbanization currently undergoing ratification and redevelopment, this area will soon offer proper roads, green spaces, and modern infrastructure. After years of legal uncertainty and unfinished basic infrastructure preventing development, an agreement has now been reached between developers, residents, and the town hall to transform the entire Chullera area through a multi-phase redevelopment plan. This particular plot is part of the first phase of the project and is situated in the highest section of the area, ensuring optimal sun exposure and breathtaking sea views. While development is not yet possible, this presents a prime investment opportunity to secure a position in a structured redevelopment plan with a clear completion timeline and exit strategy. Residential Plot, Manilva, Costa del Sol. Garden/Plot 4000 m². Setting: Suburban. Orientation: South. Location: Excellent. Pool: Room For Pool. Views: Sea, Mountain, Panoramic, Urban. Category: Investment.