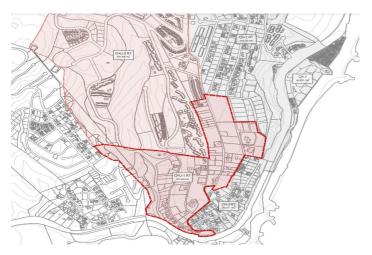

## Costa del Sol, Manilva

FOR INVESTORS ONLY An exceptional opportunity to acquire a plot with the potential to be divided and developed into 4 villas of approx. 300m each or alternatively up to 8 villas / townhouses of approx. 165m each, plus a basement, within the next 2–3 years. Located in Chullera Park, an urbanization currently undergoing ratification and redevelopment, this area will soon offer proper roads, green spaces, and modern infrastructure. After years of legal uncertainty and unfinished basic infrastructure preventing development, an agreement has now been reached between developers, residents, and the town hall to transform the entire Chullera area through a multi-phase redevelopment plan. This particular plot is part of the first phase of the project and is situated in the highest section of the area, ensuring optimal sun exposure and breathtaking sea views. While development is not yet possible, this presents a prime investment opportunity to secure a position in a structured redevelopment plan with a clear completion timeline and exit strategy. Residential Plot, Manilva, Costa del Sol. Garden/Plot 4000 m². Setting: Suburban. Orientation: South. Location: Excellent. Pool: Room For Pool. Views: Sea, Mountain, Panoramic, Urban. Category: Investment.