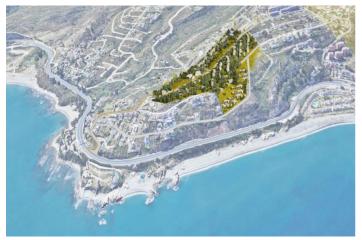

## Costa del Sol, Manilva

FOR INVESTORS ONLY An exceptional opportunity to acquire a plot with the potential to be divided and developed into 4 villas of approx. 300m each or alternatively up to 8 villas / townhouses of approx. 165m each, plus a basement, within the next 2–3 years. Located in Chullera Park, an urbanization currently undergoing ratification and redevelopment, this area will soon offer proper roads, green spaces, and modern infrastructure. After years of legal uncertainty and unfinished basic infrastructure preventing development, an agreement has now been reached between developers, residents, and the town hall to transform the entire Chullera area through a multi-phase redevelopment plan. This particular plot is part of the first phase of the project and is situated in the highest section of the area, ensuring optimal sun exposure and breathtaking sea views. While development is not yet possible, this presents a prime investment opportunity to secure a position in a structured redevelopment plan with a clear completion timeline and exit strategy. Residential Plot, Manilva, Costa del Sol. Garden/Plot 4000 m². Setting: Suburban. Orientation: South. Location: Excellent. Pool: Room For Pool. Views: Sea, Mountain, Panoramic, Urban. Category: Investment.