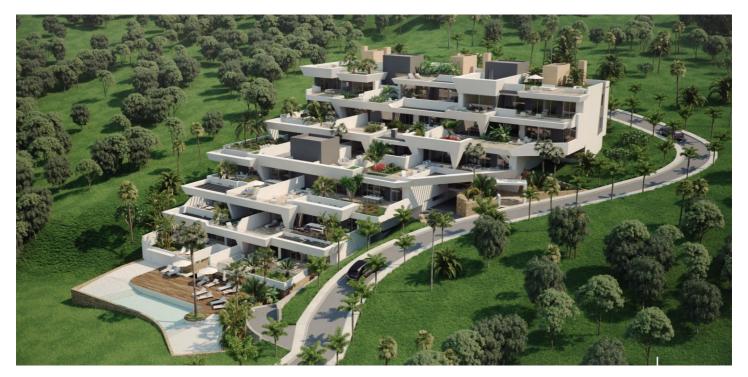

## Residential Plot for sale in Benahavís, Benahavís

3,600,000 €

Reference: R3971677 Plot Size: 4,920m<sup>2</sup>

## Costa del Sol, Benahavís

Residential urban land with panoramic sea views in a gated community with 24 hour security. Typologies: Multi-family and single-family (Multi-floor apartments, independent villas, townhouses, semi-detached)