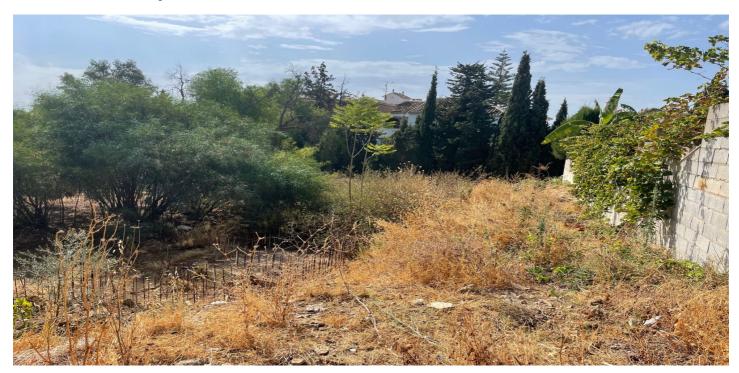

## Grond te koop in Mijas, Mijas

220.000€

Referentie: R4868221 Plotgrootte: 1.271m<sup>2</sup>

## Costa del Sol, Mijas

Nestled in the picturesque region of Carretera de Mijas - Alta in Mijas, Malaga, this expansive plot offers a unique opportunity to create a villa. Spanning an impressive 1,271 square metres, the plot is ideally situated to take advantage of the serene and scenic surroundings that the area is renowned for. This prime piece of land is perfect for those looking to build a dream home or develop a project that harmonises with the natural beauty of the locale. The plot boasts a variety of views that cater to different aesthetic preferences. With a garden view, it provides a tranquil and verdant outlook, ideal for creating a private oasis or landscaped gardens. The street view ensures easy access and connectivity, making it a convenient location for residential or commercial purposes. Additionally, the urban view offers a glimpse into the vibrant life of Mijas, blending the tranquillity of the countryside with the dynamism of urban living. Located in a sought-after area, this plot is a rare find that combines the best of both worlds. The proximity to local amenities, cultural attractions, and transport links enhances its appeal, making it a versatile choice for a variety of development plans. Whether envisioned as a private residence or a commercial venture, the plot's strategic location and diverse views provide a solid foundation for future growth and development. In summary, this plot in Carretera de Mijas - Alta represents a significant opportunity for those seeking to invest in a location that offers both natural beauty and urban convenience. Its generous size and diverse views make it a standout choice for discerning buyers looking to make their mark in one of Malaga's most desirable areas.