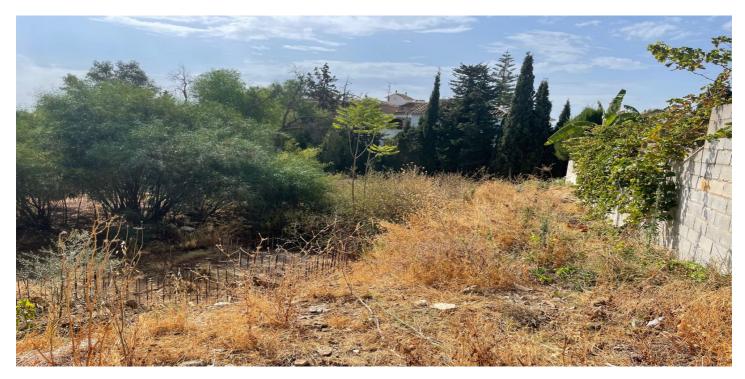

## Costa del Sol, Mijas

Nestled in the picturesque region of Carretera de Mijas - Alta in Mijas, Malaga, this expansive plot offers a unique opportunity to create a villa. Spanning an impressive 1,271 square metres, the plot is ideally situated to take advantage of the serene and scenic surroundings that the area is renowned for. This prime piece of land is perfect for those looking to build a dream home or develop a project that harmonises with the natural beauty of the locale. The plot boasts a variety of views that cater to different aesthetic preferences. With a garden view, it provides a tranquil and verdant outlook, ideal for creating a private oasis or landscaped gardens. The street view ensures easy access and connectivity, making it a convenient location for residential or commercial purposes. Additionally, the urban view offers a glimpse into the vibrant life of Mijas, blending the tranquillity of the countryside with the dynamism of urban living. Located in a sought-after area, this plot is a rare find that combines the best of both worlds. The proximity to local amenities, cultural attractions, and transport links enhances its appeal, making it a versatile choice for a variety of development plans. Whether envisioned as a private residence or a commercial venture, the plot's strategic location and diverse views provide a solid foundation for future growth and development. In summary, this plot in Carretera de Mijas - Alta represents a significant opportunity for those seeking to invest in a location that offers both natural beauty and urban convenience. Its generous size and diverse views make it a standout choice for discerning buyers looking to make their mark in one of Malaga's most desirable areas.