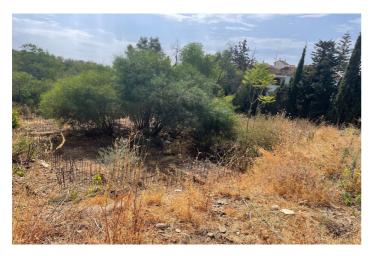

## Costa del Sol, Mijas

Nestled in the picturesque region of Carretera de Mijas - Alta in Mijas, Malaga, this expansive plot offers a unique opportunity to create a villa. Spanning an impressive 1,271 square metres, the plot is ideally situated to take advantage of the serene and scenic surroundings that the area is renowned for. This prime piece of land is perfect for those looking to build a dream home or develop a project that harmonises with the natural beauty of the locale. The plot boasts a variety of views that cater to different aesthetic preferences. With a garden view, it provides a tranquil and verdant outlook, ideal for creating a private oasis or landscaped gardens. The street view ensures easy access and connectivity, making it a convenient location for residential or commercial purposes. Additionally, the urban view offers a glimpse into the vibrant life of Mijas, blending the tranquillity of the countryside with the dynamism of urban living. Located in a sought-after area, this plot is a rare find that combines the best of both worlds. The proximity to local amenities, cultural attractions, and transport links enhances its appeal, making it a versatile choice for a variety of development plans. Whether envisioned as a private residence or a commercial venture, the plot's strategic location and diverse views provide a solid foundation for future growth and development. In summary, this plot in Carretera de Mijas - Alta represents a significant opportunity for those seeking to invest in a location that offers both natural beauty and urban convenience. Its generous size and diverse views make it a standout choice for discerning buyers looking to make their mark in one of Malaga's most desirable areas.