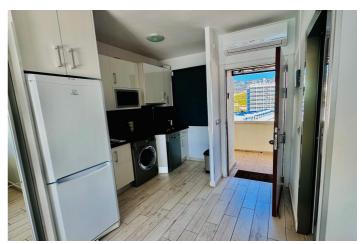

### Costa del Sol, Benalmádena

Middle Floor Studio, Benalmadena, Costa del Sol. Built 25 m<sup>2</sup>, Terrace 3 m<sup>2</sup>. Setting : Beachfront, Town, Suburban, Beachside, Port, Close To Golf, Close To Port, Close To Shops, Close To Sea, Close To Town, Close To Schools, Marina, Close To Marina, Urbanisation, Front Line Beach Complex. Orientation : South East. Condition : Good. Pool : Communal, Children's Pool. Climate Control : Air Conditioning, Hot A/C, Cold A/C. Views : Sea, Beach, Port, Panoramic, Pool. Features : Lift, Near Transport, Private Terrace, WiFi, Access for people with reduced mobility, Double Glazing, 24 Hour Reception. Furniture : Fully Furnished. Kitchen : Fully Fitted. Garden : Communal. Security : Gated Complex, 24 Hour Security. Parking : Open, Communal, Private. Utilities : Electricity. Category : Beachfront.