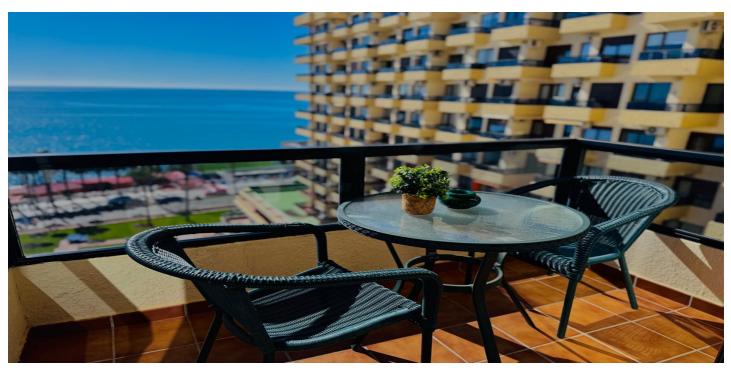

### Costa del Sol, Benalmádena

Middle Floor Studio, Benalmadena, Costa del Sol. Built 25 m<sup>2</sup>, Terrace 3 m<sup>2</sup>. Setting : Beachfront, Town, Suburban, Beachside, Port, Close To Golf, Close To Port, Close To Shops, Close To Sea, Close To Town, Close To Schools, Marina, Close To Marina, Urbanisation, Front Line Beach Complex. Orientation : South East. Condition : Good. Pool : Communal, Children's Pool. Climate Control : Air Conditioning, Hot A/C, Cold A/C. Views : Sea, Beach, Port, Panoramic, Pool. Features : Lift, Near Transport, Private Terrace, WiFi, Access for people with reduced mobility, Double Glazing, 24 Hour Reception. Furniture : Fully Furnished. Kitchen : Fully Fitted. Garden : Communal. Security : Gated Complex, 24 Hour Security. Parking : Open, Communal, Private. Utilities : Electricity. Category : Beachfront.