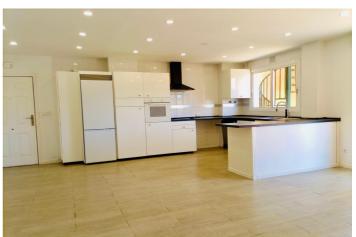

## Costa del Sol, Fuengirola

Stunning Penthouse Duplex for Sale in Fuengirola, Close to the Sea Built area: 132 m² | Terrace: 68 m² Enjoy Mediterranean living in this spectacular duplex penthouse located in Torreblanca, one of the most sought-after areas of Fuengirola. Just a few steps from the sea, the marina, shops, schools, public transport, and all essential services, this property offers an unbeatable location. The home offers 132 m² distributed over two floors, with a spacious 68 m² private terrace—perfect for sunbathing, relaxing, or enjoying outdoor meals. With orientation in all directions, natural light is guaranteed throughout the day. Set within a well-maintained and peaceful residential complex, residents benefit from a communal swimming pool, landscaped gardens, and an underground parking space included in the price. The property is in excellent condition and features air conditioning, lift access, a covered terrace, storage room, utility room, and high-speed fiber optic internet. The kitchen is independent and fully fitted with appliances. The property is sold unfurnished. Enjoy beautiful views of the mountains, gardens, and pool from the comfort of your home. Whether you're looking for a permanent home, a vacation escape, or a solid investment, this penthouse ticks all the boxes. Key Features: Fully fitted independent kitchen Air conditioning Covered and open terraces Storage room and utility room Fiber optic internet connection Underground parking space included Communal swimming pool and gardens Contact us for more information or to arrange a viewing!