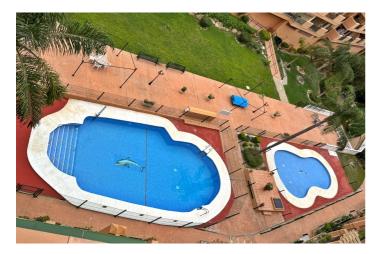

## Costa del Sol, Fuengirola

Stunning Penthouse Duplex for Sale in Fuengirola, Close to the Sea Built area: 132 m² | Terrace: 68 m² Enjoy Mediterranean living in this spectacular duplex penthouse located in Torreblanca, one of the most sought-after areas of Fuengirola. Just a few steps from the sea, the marina, shops, schools, public transport, and all essential services, this property offers an unbeatable location. The home offers 132 m² distributed over two floors, with a spacious 68 m² private terrace—perfect for sunbathing, relaxing, or enjoying outdoor meals. With orientation in all directions, natural light is guaranteed throughout the day. Set within a well-maintained and peaceful residential complex, residents benefit from a communal swimming pool, landscaped gardens, and an underground parking space included in the price. The property is in excellent condition and features air conditioning, lift access, a covered terrace, storage room, utility room, and high-speed fiber optic internet. The kitchen is independent and fully fitted with appliances. The property is sold unfurnished. Enjoy beautiful views of the mountains, gardens, and pool from the comfort of your home. Whether you're looking for a permanent home, a vacation escape, or a solid investment, this penthouse ticks all the boxes. Key Features: Fully fitted independent kitchen Air conditioning Covered and open terraces Storage room and utility room Fiber optic internet connection Underground parking space included Communal swimming pool and gardens Contact us for more information or to arrange a viewing!