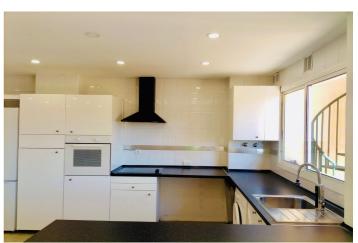

## Costa del Sol, Fuengirola

Stunning Penthouse Duplex for Sale in Fuengirola, Close to the Sea Built area: 132 m² | Terrace: 68 m² Enjoy Mediterranean living in this spectacular duplex penthouse located in Torreblanca, one of the most sought-after areas of Fuengirola. Just a few steps from the sea, the marina, shops, schools, public transport, and all essential services, this property offers an unbeatable location. The home offers 132 m² distributed over two floors, with a spacious 68 m² private terrace—perfect for sunbathing, relaxing, or enjoying outdoor meals. With orientation in all directions, natural light is guaranteed throughout the day. Set within a well-maintained and peaceful residential complex, residents benefit from a communal swimming pool, landscaped gardens, and an underground parking space included in the price. The property is in excellent condition and features air conditioning, lift access, a covered terrace, storage room, utility room, and high-speed fiber optic internet. The kitchen is independent and fully fitted with appliances. The property is sold unfurnished. Enjoy beautiful views of the mountains, gardens, and pool from the comfort of your home. Whether you're looking for a permanent home, a vacation escape, or a solid investment, this penthouse ticks all the boxes. Key Features: Fully fitted independent kitchen Air conditioning Covered and open terraces Storage room and utility room Fiber optic internet connection Underground parking space included Communal swimming pool and gardens Contact us for more information or to arrange a viewing!