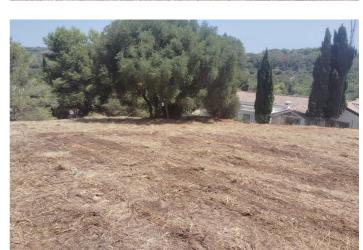

## Costa de la Luz, Sotogrande Alto

This is a beautiful piece of land (1,704 m2) in upper Sotogrande. It is an elevated plot with a very good view of the green zone and the golf course of Valderrama with no view of other houses in front; the attractive of the plot is that no one can build in front of it or at it sides. The owner has worked with several architects to get a perfect plan for a very special house. The project is out of date. There are plans. Yearly expenses: Ground tax (IBI): approx. 678.65 €/year - Community fees EUC Parques Sotogrande: approx. 1,076.25 €/year. Measures guidance Total Basement: 93,90 m2 Total Ground Floor: 298,28m2 Total First Floor: 77,87m2 Total Habitable: 470,05m2 More information, upon request