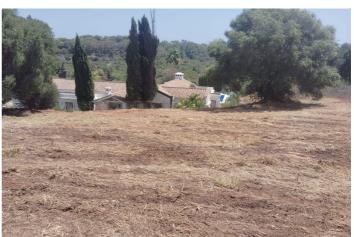

## Costa de la Luz, Sotogrande Alto

This is a beautiful piece of land (1,704 m2) in upper Sotogrande. It is an elevated plot with a very good view of the green zone and the golf course of Valderrama with no view of other houses in front; the attractive of the plot is that no one can build in front of it or at it sides. The owner has worked with several architects to get a perfect plan for a very special house. The project is out of date. There are plans. Yearly expenses: Ground tax (IBI): approx. 678.65 €/year - Community fees EUC Parques Sotogrande: approx. 1,076.25 €/year. Measures guidance Total Basement: 93,90 m2 Total Ground Floor: 298,28m2 Total First Floor: 77,87m2 Total Habitable: 470,05m2 More information, upon request