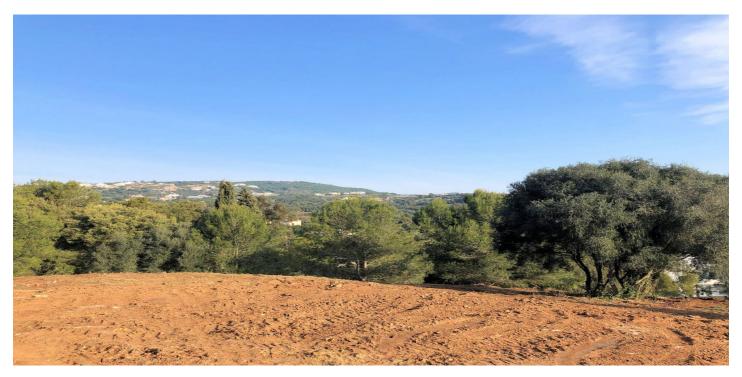

## Costa de la Luz, Sotogrande Alto

This is a beautiful piece of land (1,704 m2) in upper Sotogrande. It is an elevated plot with a very good view of the green zone and the golf course of Valderrama with no view of other houses in front; the attractive of the plot is that no one can build in front of it or at it sides. The owner has worked with several architects to get a perfect plan for a very special house. The project is out of date. There are plans. Yearly expenses: Ground tax (IBI): approx. 678.65 €/year - Community fees EUC Parques Sotogrande: approx. 1,076.25 €/year. Measures guidance Total Basement: 93,90 m2 Total Ground Floor: 298,28m2 Total First Floor: 77,87m2 Total Habitable: 470,05m2 More information, upon request