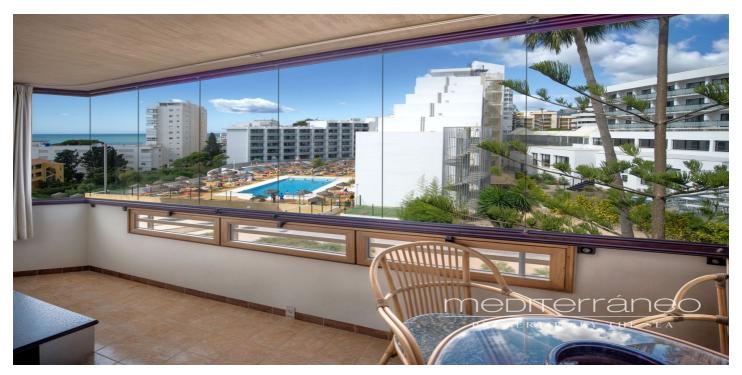

## Costa del Sol, Benalmádena

Discover your new home just a few steps from the sea! This spectacular flat for sale, with a surface area of 207 m², offers everything you need to enjoy a comfortable and relaxing life. Located in a privileged area, close to all services, this property has breathtaking sea views. Upon entering, you are greeted by a welcoming hall that leads to a spacious living-dining room, ideal for sharing unforgettable moments with family and friends. From here, you can access two terraces where you can enjoy the sun and the sea views. The kitchen is fully equipped and furnished, perfect for gastronomy lovers. The property has three bright bedrooms, the master bedroom being a real haven with en-suite bathroom and access to a private terrace. One of the secondary bedrooms also has access to another terrace with sea views, ideal for relaxing at the end of the day. There is also an additional bathroom to share. This flat is sold furnished and comes with fitted wardrobes, electric hot/cold pump heating and air conditioning to ensure your comfort at any time of the year. Located on the fourth floor, the building has a lift and offers a south-west orientation that ensures natural light throughout the day. As an added value, it includes two parking spaces in the price and access to a fantastic communal pool and garden. Don't miss out on this unique opportunity to live in a place where comfort and beauty are the key features.