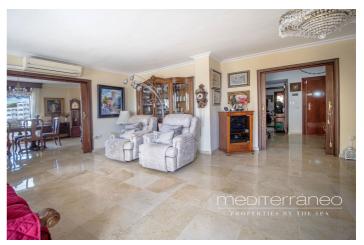

## Costa del Sol, Benalmádena

Discover your new home just a few steps from the sea! This spectacular flat for sale, with a surface area of 207 m², offers everything you need to enjoy a comfortable and relaxing life. Located in a privileged area, close to all services, this property has breathtaking sea views. Upon entering, you are greeted by a welcoming hall that leads to a spacious living-dining room, ideal for sharing unforgettable moments with family and friends. From here, you can access two terraces where you can enjoy the sun and the sea views. The kitchen is fully equipped and furnished, perfect for gastronomy lovers. The property has three bright bedrooms, the master bedroom being a real haven with en-suite bathroom and access to a private terrace. One of the secondary bedrooms also has access to another terrace with sea views, ideal for relaxing at the end of the day. There is also an additional bathroom to share. This flat is sold furnished and comes with fitted wardrobes, electric hot/cold pump heating and air conditioning to ensure your comfort at any time of the year. Located on the fourth floor, the building has a lift and offers a south-west orientation that ensures natural light throughout the day. As an added value, it includes two parking spaces in the price and access to a fantastic communal pool and garden. Don't miss out on this unique opportunity to live in a place where comfort and beauty are the key features.