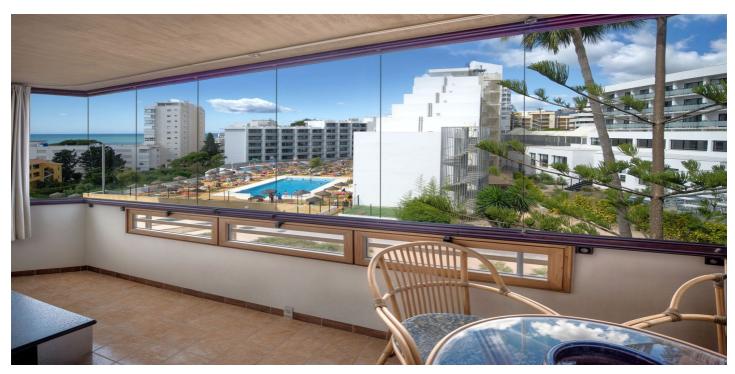

## Costa del Sol, Benalmádena

Discover your new home just a few steps from the sea! This spectacular flat for sale, with a surface area of 207 m², offers everything you need to enjoy a comfortable and relaxing life. Located in a privileged area, close to all services, this property has breathtaking sea views. Upon entering, you are greeted by a welcoming hall that leads to a spacious living-dining room, ideal for sharing unforgettable moments with family and friends. From here, you can access two terraces where you can enjoy the sun and the sea views. The kitchen is fully equipped and furnished, perfect for gastronomy lovers. The property has three bright bedrooms, the master bedroom being a real haven with en-suite bathroom and access to a private terrace. One of the secondary bedrooms also has access to another terrace with sea views, ideal for relaxing at the end of the day. There is also an additional bathroom to share. This flat is sold furnished and comes with fitted wardrobes, electric hot/cold pump heating and air conditioning to ensure your comfort at any time of the year. Located on the fourth floor, the building has a lift and offers a south-west orientation that ensures natural light throughout the day. As an added value, it includes two parking spaces in the price and access to a fantastic communal pool and garden. Don't miss out on this unique opportunity to live in a place where comfort and beauty are the key features.