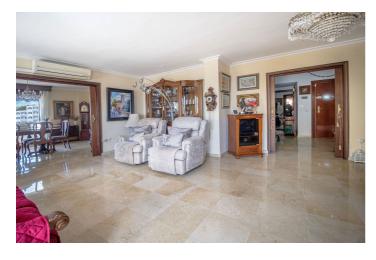

## Costa del Sol, Benalmádena

Discover your new home just a few steps from the sea! This spectacular flat for sale, with a surface area of 207 m², offers everything you need to enjoy a comfortable and relaxing life. Located in a privileged area, close to all services, this property has breathtaking sea views. Upon entering, you are greeted by a welcoming hall that leads to a spacious living-dining room, ideal for sharing unforgettable moments with family and friends. From here, you can access two terraces where you can enjoy the sun and the sea views. The kitchen is fully equipped and furnished, perfect for gastronomy lovers. The property has three bright bedrooms, the master bedroom being a real haven with en-suite bathroom and access to a private terrace. One of the secondary bedrooms also has access to another terrace with sea views, ideal for relaxing at the end of the day. There is also an additional bathroom to share. This flat is sold furnished and comes with fitted wardrobes, electric hot/cold pump heating and air conditioning to ensure your comfort at any time of the year. Located on the fourth floor, the building has a lift and offers a south-west orientation that ensures natural light throughout the day. As an added value, it includes two parking spaces in the price and access to a fantastic communal pool and garden. Don't miss out on this unique opportunity to live in a place where comfort and beauty are the key features.