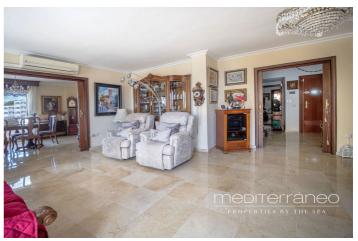

## Costa del Sol, Benalmádena

Discover your new home just a few steps from the sea! This spectacular flat for sale, with a surface area of 207 m², offers everything you need to enjoy a comfortable and relaxing life. Located in a privileged area, close to all services, this property has breathtaking sea views. Upon entering, you are greeted by a welcoming hall that leads to a spacious living-dining room, ideal for sharing unforgettable moments with family and friends. From here, you can access two terraces where you can enjoy the sun and the sea views. The kitchen is fully equipped and furnished, perfect for gastronomy lovers. The property has three bright bedrooms, the master bedroom being a real haven with en-suite bathroom and access to a private terrace. One of the secondary bedrooms also has access to another terrace with sea views, ideal for relaxing at the end of the day. There is also an additional bathroom to share. This flat is sold furnished and comes with fitted wardrobes, electric hot/cold pump heating and air conditioning to ensure your comfort at any time of the year. Located on the fourth floor, the building has a lift and offers a south-west orientation that ensures natural light throughout the day. As an added value, it includes two parking spaces in the price and access to a fantastic communal pool and garden. Don't miss out on this unique opportunity to live in a place where comfort and beauty are the key features.