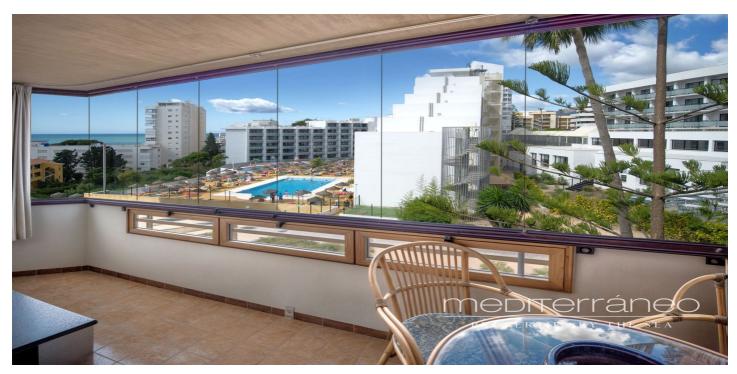

## Costa del Sol, Benalmádena

Discover your new home just a few steps from the sea! This spectacular flat for sale, with a surface area of 207 m², offers everything you need to enjoy a comfortable and relaxing life. Located in a privileged area, close to all services, this property has breathtaking sea views. Upon entering, you are greeted by a welcoming hall that leads to a spacious living-dining room, ideal for sharing unforgettable moments with family and friends. From here, you can access two terraces where you can enjoy the sun and the sea views. The kitchen is fully equipped and furnished, perfect for gastronomy lovers. The property has three bright bedrooms, the master bedroom being a real haven with en-suite bathroom and access to a private terrace. One of the secondary bedrooms also has access to another terrace with sea views, ideal for relaxing at the end of the day. There is also an additional bathroom to share. This flat is sold furnished and comes with fitted wardrobes, electric hot/cold pump heating and air conditioning to ensure your comfort at any time of the year. Located on the fourth floor, the building has a lift and offers a south-west orientation that ensures natural light throughout the day. As an added value, it includes two parking spaces in the price and access to a fantastic communal pool and garden. Don't miss out on this unique opportunity to live in a place where comfort and beauty are the key features.