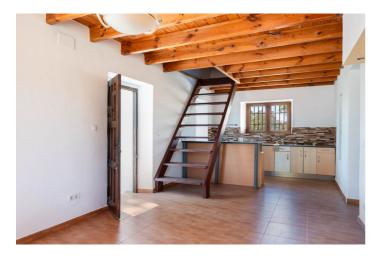

## Valle del Guadalhorce, Cártama

Fantastic investment opportunity: Beautiful and cozy renovated country house nestled on a rustic, fenced 1,927 m2 plot in the Rio Grande area of Cártama. The house has a surface area of 156 m2 spread over two floors, with two spacious bedrooms, a full conventional bathroom with a shower, and an outdoor toilet. The second floor is open-plan with a loft and solid Finnish red pine floor and ceiling. It has a laundry/storage room, a living room with a highly efficient cassette fireplace with a sash and swing door. The spacious kitchen features tilt-and-turn PVC windows, double-glazed windows, thick walls for excellent thermal insulation, and a meticulous rustic Andalusian style that provides a touch of warmth and freshness to each room. It has a high-powered three-phase electrical supply suitable for fast charging of electric vehicles. Located in an idyllic natural setting, it offers tranquility and wonderful unobstructed views of the Guadalhorce Valley, just 5 minutes from the Málaga-Pizarra highway and 15 minutes from the regional hospital. The property is easily accessible from Málaga, Pizarra, Coín, Villafranco, Cerralba, and Cártama Pueblo. If you're looking to live or invest in a unique setting of peace and tranquility, yet still have easy access to the city, don't hesitate to visit this property.