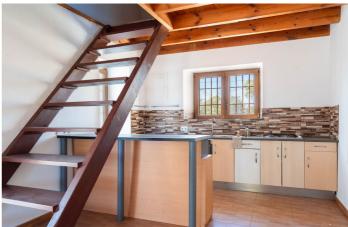

## Valle del Guadalhorce, Cártama

Fantastic investment opportunity: Beautiful and cozy renovated country house nestled on a rustic, fenced 1,927 m2 plot in the Rio Grande area of Cártama. The house has a surface area of 156 m2 spread over two floors, with two spacious bedrooms, a full conventional bathroom with a shower, and an outdoor toilet. The second floor is open-plan with a loft and solid Finnish red pine floor and ceiling. It has a laundry/storage room, a living room with a highly efficient cassette fireplace with a sash and swing door. The spacious kitchen features tilt-and-turn PVC windows, double-glazed windows, thick walls for excellent thermal insulation, and a meticulous rustic Andalusian style that provides a touch of warmth and freshness to each room. It has a high-powered three-phase electrical supply suitable for fast charging of electric vehicles. Located in an idyllic natural setting, it offers tranquility and wonderful unobstructed views of the Guadalhorce Valley, just 5 minutes from the Málaga-Pizarra highway and 15 minutes from the regional hospital. The property is easily accessible from Málaga, Pizarra, Coín, Villafranco, Cerralba, and Cártama Pueblo. If you're looking to live or invest in a unique setting of peace and tranquility, yet still have easy access to the city, don't hesitate to visit this property.