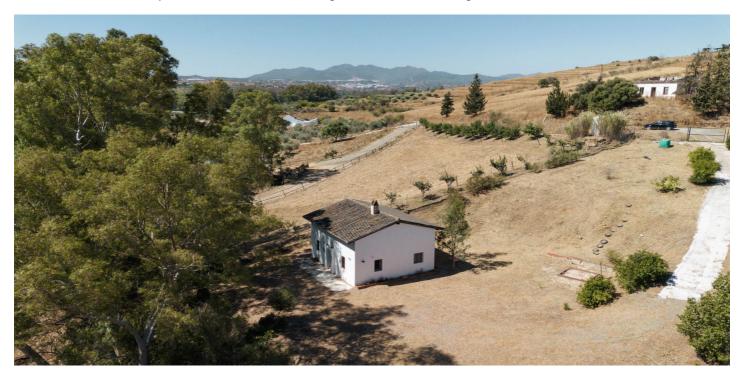

## Valle del Guadalhorce, Cártama

Fantastic investment opportunity: Beautiful and cozy renovated country house nestled on a rustic, fenced 1,927 m2 plot in the Rio Grande area of Cártama. The house has a surface area of 156 m2 spread over two floors, with two spacious bedrooms, a full conventional bathroom with a shower, and an outdoor toilet. The second floor is open-plan with a loft and solid Finnish red pine floor and ceiling. It has a laundry/storage room, a living room with a highly efficient cassette fireplace with a sash and swing door. The spacious kitchen features tilt-and-turn PVC windows, double-glazed windows, thick walls for excellent thermal insulation, and a meticulous rustic Andalusian style that provides a touch of warmth and freshness to each room. It has a high-powered three-phase electrical supply suitable for fast charging of electric vehicles. Located in an idyllic natural setting, it offers tranquility and wonderful unobstructed views of the Guadalhorce Valley, just 5 minutes from the Málaga-Pizarra highway and 15 minutes from the regional hospital. The property is easily accessible from Málaga, Pizarra, Coín, Villafranco, Cerralba, and Cártama Pueblo. If you're looking to live or invest in a unique setting of peace and tranquility, yet still have easy access to the city, don't hesitate to visit this property.