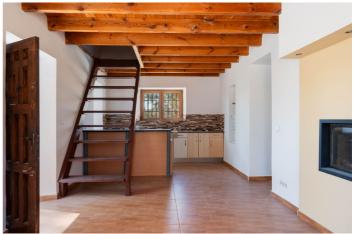

## Valle del Guadalhorce, Cártama

Fantastic investment opportunity: Beautiful and cozy renovated country house nestled on a rustic, fenced 1,927 m2 plot in the Rio Grande area of Cártama. The house has a surface area of 156 m2 spread over two floors, with two spacious bedrooms, a full conventional bathroom with a shower, and an outdoor toilet. The second floor is open-plan with a loft and solid Finnish red pine floor and ceiling. It has a laundry/storage room, a living room with a highly efficient cassette fireplace with a sash and swing door. The spacious kitchen features tilt-and-turn PVC windows, double-glazed windows, thick walls for excellent thermal insulation, and a meticulous rustic Andalusian style that provides a touch of warmth and freshness to each room. It has a high-powered three-phase electrical supply suitable for fast charging of electric vehicles. Located in an idyllic natural setting, it offers tranquility and wonderful unobstructed views of the Guadalhorce Valley, just 5 minutes from the Málaga-Pizarra highway and 15 minutes from the regional hospital. The property is easily accessible from Málaga, Pizarra, Coín, Villafranco, Cerralba, and Cártama Pueblo. If you're looking to live or invest in a unique setting of peace and tranquility, yet still have easy access to the city, don't hesitate to visit this property.