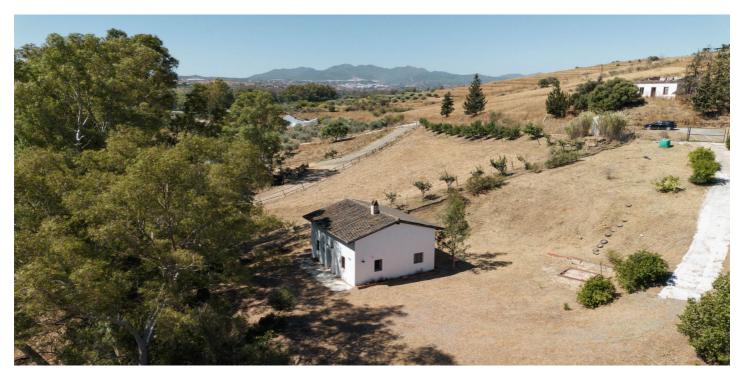

## Finca - Rural Estate en venta en Cártama, Cártama

275.000 €

Referencia: R5081374 Dormitorios: 2 Baños: 1 Terreno: 1.928m<sup>2</sup> Construído: 156m<sup>2</sup>

## Valle del Guadalhorce, Cártama

Fantastic investment opportunity: Beautiful and cozy renovated country house nestled on a rustic, fenced 1,927 m2 plot in the Rio Grande area of Cártama. The house has a surface area of 156 m2 spread over two floors, with two spacious bedrooms, a full conventional bathroom with a shower, and an outdoor toilet. The second floor is open-plan with a loft and solid Finnish red pine floor and ceiling. It has a laundry/storage room, a living room with a highly efficient cassette fireplace with a sash and swing door. The spacious kitchen features tilt-and-turn PVC windows, double-glazed windows, thick walls for excellent thermal insulation, and a meticulous rustic Andalusian style that provides a touch of warmth and freshness to each room. It has a high-powered three-phase electrical supply suitable for fast charging of electric vehicles. Located in an idyllic natural setting, it offers tranquility and wonderful unobstructed views of the Guadalhorce Valley, just 5 minutes from the Málaga-Pizarra highway and 15 minutes from the regional hospital. The property is easily accessible from Málaga, Pizarra, Coín, Villafranco, Cerralba, and Cártama Pueblo. If you're looking to live or invest in a unique setting of peace and tranquility, yet still have easy access to the city, don't hesitate to visit this property.