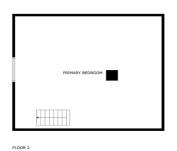

## Valle del Guadalhorce, Cártama

Fantastic investment opportunity: Beautiful and cozy renovated country house nestled on a rustic, fenced 1,927 m2 plot in the Rio Grande area of Cártama. The house has a surface area of 156 m2 spread over two floors, with two spacious bedrooms, a full conventional bathroom with a shower, and an outdoor toilet. The second floor is open-plan with a loft and solid Finnish red pine floor and ceiling. It has a laundry/storage room, a living room with a highly efficient cassette fireplace with a sash and swing door. The spacious kitchen features tilt-and-turn PVC windows, double-glazed windows, thick walls for excellent thermal insulation, and a meticulous rustic Andalusian style that provides a touch of warmth and freshness to each room. It has a high-powered three-phase electrical supply suitable for fast charging of electric vehicles. Located in an idyllic natural setting, it offers tranquility and wonderful unobstructed views of the Guadalhorce Valley, just 5 minutes from the Málaga-Pizarra highway and 15 minutes from the regional hospital. The property is easily accessible from Málaga, Pizarra, Coín, Villafranco, Cerralba, and Cártama Pueblo. If you're looking to live or invest in a unique setting of peace and tranquility, yet still have easy access to the city, don't hesitate to visit this property.