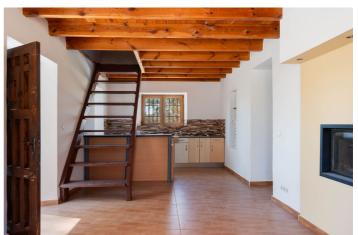

## Valle del Guadalhorce, Cártama

Fantastic investment opportunity: Beautiful and cozy renovated country house nestled on a rustic, fenced 1,927 m2 plot in the Rio Grande area of Cártama. The house has a surface area of 156 m2 spread over two floors, with two spacious bedrooms, a full conventional bathroom with a shower, and an outdoor toilet. The second floor is open-plan with a loft and solid Finnish red pine floor and ceiling. It has a laundry/storage room, a living room with a highly efficient cassette fireplace with a sash and swing door. The spacious kitchen features tilt-and-turn PVC windows, double-glazed windows, thick walls for excellent thermal insulation, and a meticulous rustic Andalusian style that provides a touch of warmth and freshness to each room. It has a high-powered three-phase electrical supply suitable for fast charging of electric vehicles. Located in an idyllic natural setting, it offers tranquility and wonderful unobstructed views of the Guadalhorce Valley, just 5 minutes from the Málaga-Pizarra highway and 15 minutes from the regional hospital. The property is easily accessible from Málaga, Pizarra, Coín, Villafranco, Cerralba, and Cártama Pueblo. If you're looking to live or invest in a unique setting of peace and tranquility, yet still have easy access to the city, don't hesitate to visit this property.