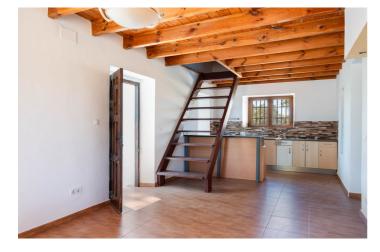

## Valle del Guadalhorce, Cártama

Fantastic investment opportunity: Beautiful and cozy renovated country house nestled on a rustic, fenced 1,927 m2 plot in the Rio Grande area of Cártama. The house has a surface area of 156 m2 spread over two floors, with two spacious bedrooms, a full conventional bathroom with a shower, and an outdoor toilet. The second floor is open-plan with a loft and solid Finnish red pine floor and ceiling. It has a laundry/storage room, a living room with a highly efficient cassette fireplace with a sash and swing door. The spacious kitchen features tilt-and-turn PVC windows, double-glazed windows, thick walls for excellent thermal insulation, and a meticulous rustic Andalusian style that provides a touch of warmth and freshness to each room. It has a high-powered three-phase electrical supply suitable for fast charging of electric vehicles. Located in an idyllic natural setting, it offers tranquility and wonderful unobstructed views of the Guadalhorce Valley, just 5 minutes from the Málaga-Pizarra highway and 15 minutes from the regional hospital. The property is easily accessible from Málaga, Pizarra, Coín, Villafranco, Cerralba, and Cártama Pueblo. If you're looking to live or invest in a unique setting of peace and tranquility, yet still have easy access to the city, don't hesitate to visit this property.