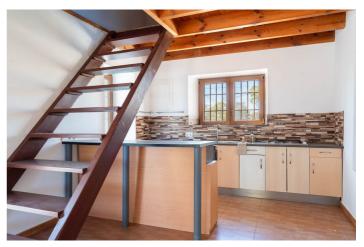

## Valle del Guadalhorce, Cártama

Fantastic investment opportunity: Beautiful and cozy renovated country house nestled on a rustic, fenced 1,927 m2 plot in the Rio Grande area of Cártama. The house has a surface area of 156 m2 spread over two floors, with two spacious bedrooms, a full conventional bathroom with a shower, and an outdoor toilet. The second floor is open-plan with a loft and solid Finnish red pine floor and ceiling. It has a laundry/storage room, a living room with a highly efficient cassette fireplace with a sash and swing door. The spacious kitchen features tilt-and-turn PVC windows, double-glazed windows, thick walls for excellent thermal insulation, and a meticulous rustic Andalusian style that provides a touch of warmth and freshness to each room. It has a high-powered three-phase electrical supply suitable for fast charging of electric vehicles. Located in an idyllic natural setting, it offers tranquility and wonderful unobstructed views of the Guadalhorce Valley, just 5 minutes from the Málaga-Pizarra highway and 15 minutes from the regional hospital. The property is easily accessible from Málaga, Pizarra, Coín, Villafranco, Cerralba, and Cártama Pueblo. If you're looking to live or invest in a unique setting of peace and tranquility, yet still have easy access to the city, don't hesitate to visit this property.