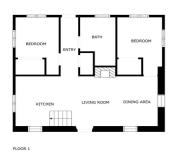

## Valle del Guadalhorce, Cártama

Fantastic investment opportunity: Beautiful and cozy renovated country house nestled on a rustic, fenced 1,927 m2 plot in the Rio Grande area of Cártama. The house has a surface area of 156 m2 spread over two floors, with two spacious bedrooms, a full conventional bathroom with a shower, and an outdoor toilet. The second floor is open-plan with a loft and solid Finnish red pine floor and ceiling. It has a laundry/storage room, a living room with a highly efficient cassette fireplace with a sash and swing door. The spacious kitchen features tilt-and-turn PVC windows, double-glazed windows, thick walls for excellent thermal insulation, and a meticulous rustic Andalusian style that provides a touch of warmth and freshness to each room. It has a high-powered three-phase electrical supply suitable for fast charging of electric vehicles. Located in an idyllic natural setting, it offers tranquility and wonderful unobstructed views of the Guadalhorce Valley, just 5 minutes from the Málaga-Pizarra highway and 15 minutes from the regional hospital. The property is easily accessible from Málaga, Pizarra, Coín, Villafranco, Cerralba, and Cártama Pueblo. If you're looking to live or invest in a unique setting of peace and tranquility, yet still have easy access to the city, don't hesitate to visit this property.