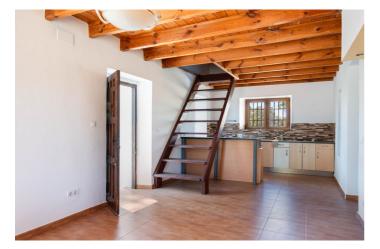

## Valle del Guadalhorce, Cártama

Fantastic investment opportunity: Beautiful and cozy renovated country house nestled on a rustic, fenced 1,927 m2 plot in the Rio Grande area of Cártama. The house has a surface area of 156 m2 spread over two floors, with two spacious bedrooms, a full conventional bathroom with a shower, and an outdoor toilet. The second floor is open-plan with a loft and solid Finnish red pine floor and ceiling. It has a laundry/storage room, a living room with a highly efficient cassette fireplace with a sash and swing door. The spacious kitchen features tilt-and-turn PVC windows, double-glazed windows, thick walls for excellent thermal insulation, and a meticulous rustic Andalusian style that provides a touch of warmth and freshness to each room. It has a high-powered three-phase electrical supply suitable for fast charging of electric vehicles. Located in an idyllic natural setting, it offers tranquility and wonderful unobstructed views of the Guadalhorce Valley, just 5 minutes from the Málaga-Pizarra highway and 15 minutes from the regional hospital. The property is easily accessible from Málaga, Pizarra, Coín, Villafranco, Cerralba, and Cártama Pueblo. If you're looking to live or invest in a unique setting of peace and tranquility, yet still have easy access to the city, don't hesitate to visit this property.