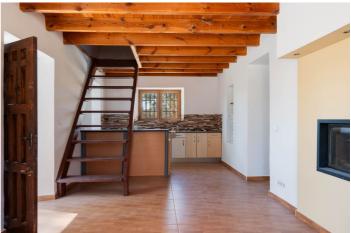

## Valle del Guadalhorce, Cártama

Fantastic investment opportunity: Beautiful and cozy renovated country house nestled on a rustic, fenced 1,927 m2 plot in the Rio Grande area of Cártama. The house has a surface area of 156 m2 spread over two floors, with two spacious bedrooms, a full conventional bathroom with a shower, and an outdoor toilet. The second floor is open-plan with a loft and solid Finnish red pine floor and ceiling. It has a laundry/storage room, a living room with a highly efficient cassette fireplace with a sash and swing door. The spacious kitchen features tilt-and-turn PVC windows, double-glazed windows, thick walls for excellent thermal insulation, and a meticulous rustic Andalusian style that provides a touch of warmth and freshness to each room. It has a high-powered three-phase electrical supply suitable for fast charging of electric vehicles. Located in an idyllic natural setting, it offers tranquility and wonderful unobstructed views of the Guadalhorce Valley, just 5 minutes from the Málaga-Pizarra highway and 15 minutes from the regional hospital. The property is easily accessible from Málaga, Pizarra, Coín, Villafranco, Cerralba, and Cártama Pueblo. If you're looking to live or invest in a unique setting of peace and tranquility, yet still have easy access to the city, don't hesitate to visit this property.