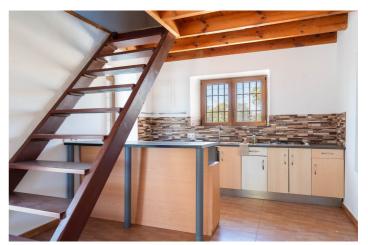

## Valle del Guadalhorce, Cártama

Fantastic investment opportunity: Beautiful and cozy renovated country house nestled on a rustic, fenced 1,927 m2 plot in the Rio Grande area of Cártama. The house has a surface area of 156 m2 spread over two floors, with two spacious bedrooms, a full conventional bathroom with a shower, and an outdoor toilet. The second floor is open-plan with a loft and solid Finnish red pine floor and ceiling. It has a laundry/storage room, a living room with a highly efficient cassette fireplace with a sash and swing door. The spacious kitchen features tilt-and-turn PVC windows, double-glazed windows, thick walls for excellent thermal insulation, and a meticulous rustic Andalusian style that provides a touch of warmth and freshness to each room. It has a high-powered three-phase electrical supply suitable for fast charging of electric vehicles. Located in an idyllic natural setting, it offers tranquility and wonderful unobstructed views of the Guadalhorce Valley, just 5 minutes from the Málaga-Pizarra highway and 15 minutes from the regional hospital. The property is easily accessible from Málaga, Pizarra, Coín, Villafranco, Cerralba, and Cártama Pueblo. If you're looking to live or invest in a unique setting of peace and tranquility, yet still have easy access to the city, don't hesitate to visit this property.