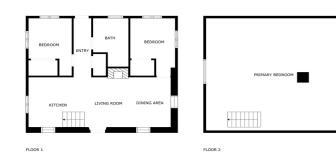

## Finca - Rural Estate for sale in Cártama, Cártama

Reference: R5081374 Bedrooms: 2 Bathrooms: 1 Plot Size: 1,928m<sup>2</sup> Build Size: 156m<sup>2</sup>

## Valle del Guadalhorce, Cártama

Fantastic investment opportunity: Beautiful and cozy renovated country house nestled on a rustic, fenced 1,927 m2 plot in the Rio Grande area of Cártama. The house has a surface area of 156 m2 spread over two floors, with two spacious bedrooms, a full conventional bathroom with a shower, and an outdoor toilet. The second floor is open-plan with a loft and solid Finnish red pine floor and ceiling. It has a laundry/storage room, a living room with a highly efficient cassette fireplace with a sash and swing door. The spacious kitchen features tilt-and-turn PVC windows, double-glazed windows, thick walls for excellent thermal insulation, and a meticulous rustic Andalusian style that provides a touch of warmth and freshness to each room. It has a high-powered three-phase electrical supply suitable for fast charging of electric vehicles. Located in an idyllic natural setting, it offers tranquility and wonderful unobstructed views of the Guadalhorce Valley, just 5 minutes from the Málaga-Pizarra highway and 15 minutes from the regional hospital. The property is easily accessible from Málaga, Pizarra, Coín, Villafranco, Cerralba, and Cártama Pueblo. If you're looking to live or invest in a unique setting of peace and tranquility, yet still have easy access to the city, don't hesitate to visit this property.