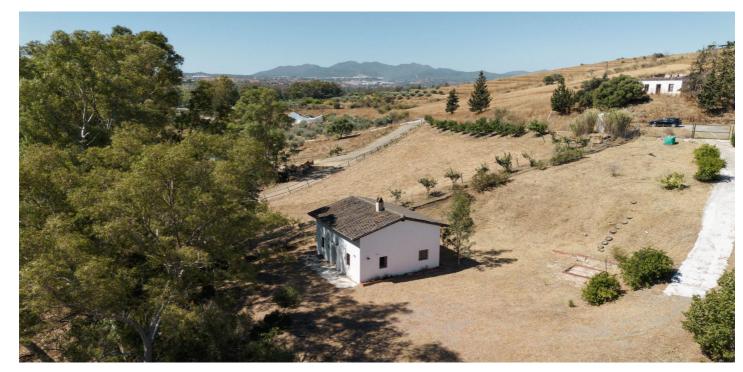

## Valle del Guadalhorce, Cártama

Fantastic investment opportunity: Beautiful and cozy renovated country house nestled on a rustic, fenced 1,927 m2 plot in the Rio Grande area of Cártama. The house has a surface area of 156 m2 spread over two floors, with two spacious bedrooms, a full conventional bathroom with a shower, and an outdoor toilet. The second floor is open-plan with a loft and solid Finnish red pine floor and ceiling. It has a laundry/storage room, a living room with a highly efficient cassette fireplace with a sash and swing door. The spacious kitchen features tilt-and-turn PVC windows, double-glazed windows, thick walls for excellent thermal insulation, and a meticulous rustic Andalusian style that provides a touch of warmth and freshness to each room. It has a high-powered three-phase electrical supply suitable for fast charging of electric vehicles. Located in an idyllic natural setting, it offers tranquility and wonderful unobstructed views of the Guadalhorce Valley, just 5 minutes from the Málaga-Pizarra highway and 15 minutes from the regional hospital. The property is easily accessible from Málaga, Pizarra, Coín, Villafranco, Cerralba, and Cártama Pueblo. If you're looking to live or invest in a unique setting of peace and tranquility, yet still have easy access to the city, don't hesitate to visit this property.

## Features:

Mountain

Panoramic

Country