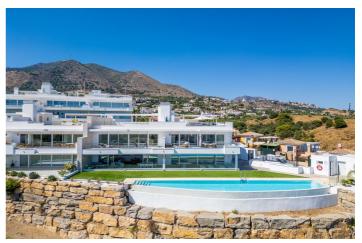

## Costa del Sol, Higuerón

Gran apartamento de lujo casi 130sqm con gran terraza de 50m. Hermosa vista abierta al mar. A estrenar. Muy recomendable. Totalmente amueblado con atención a los detalles. Complejo THE ONE con 2 piscinas infinitas y gimnasio. 2 plazas de garaje incluidas en el precio. Perfectamente situado / LA CAPELLANIA en Higueron Hill . A sólo 800 metros de la playa hermosa playa de Carvajal con muchos restaurantes. Tiendas , escuelas cerca. Llaves con el vendedor . Fácil con la visualización. Traducción realizada con la versión gratuita del traductor

Playa Cerca del mar

Cerca de las tiendas Cerca de las escuelas

Piscina Muebles Cocina

Comunal Completamente Amueblada Cocina Equipada

Jardin Seguridad Aparcamiento

Comunal Complejo cerrado Párking Subterráneo More Than One