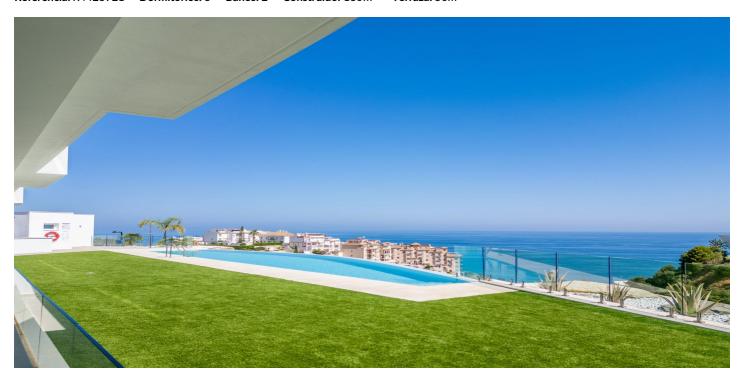

## Costa del Sol, Higuerón

Gran apartamento de lujo casi 130sqm con gran terraza de 50m. Hermosa vista abierta al mar. A estrenar. Muy recomendable. Totalmente amueblado con atención a los detalles. Complejo THE ONE con 2 piscinas infinitas y gimnasio. 2 plazas de garaje incluidas en el precio. Perfectamente situado / LA CAPELLANIA en Higueron Hill . A sólo 800 metros de la playa hermosa playa de Carvajal con muchos restaurantes. Tiendas , escuelas cerca. Llaves con el vendedor . Fácil con la visualización. Traducción realizada con la versión gratuita del traductor

Playa Cerca del mar

Cerca de las tiendas Cerca de las escuelas

Piscina Muebles Cocina

Comunal Completamente Amueblada Cocina Equipada

Jardin Seguridad Aparcamiento

Comunal Complejo cerrado Párking Subterráneo More Than One