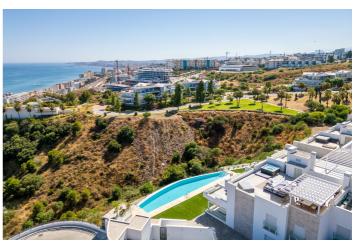

## Apartamento Planta Baja en alquiler en La Capellania, Benalmádena

3.500 - 3.500 €

Referencia: R4423921 Dormitorios: 3 Baños: 2 Construído: 130m² Terraza: 50m²

## Costa del Sol, Higuerón

Gran apartamento de lujo casi 130sqm con gran terraza de 50m. Hermosa vista abierta al mar. A estrenar. Muy recomendable. Totalmente amueblado con atención a los detalles. Complejo THE ONE con 2 piscinas infinitas y gimnasio. 2 plazas de garaje incluidas en el precio. Perfectamente situado / LA CAPELLANIA en Higueron Hill . A sólo 800 metros de la playa hermosa playa de Carvajal con muchos restaurantes. Tiendas , escuelas cerca. Llaves con el vendedor . Fácil con la visualización. Traducción realizada con la versión gratuita del traductor