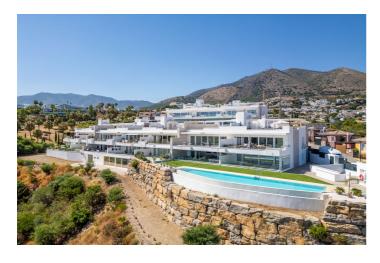

## Costa del Sol, Higuerón

Gran apartamento de lujo casi 130sqm con gran terraza de 50m. Hermosa vista abierta al mar. A estrenar. Muy recomendable. Totalmente amueblado con atención a los detalles. Complejo THE ONE con 2 piscinas infinitas y gimnasio. 2 plazas de garaje incluidas en el precio. Perfectamente situado / LA CAPELLANIA en Higueron Hill . A sólo 800 metros de la playa hermosa playa de Carvajal con muchos restaurantes. Tiendas , escuelas cerca. Llaves con el vendedor . Fácil con la visualización. Traducción realizada con la versión gratuita del traductor

Playa Cerca del mar

Cerca de las tiendas Cerca de las escuelas

Piscina Muebles Cocina

Comunal Completamente Amueblada Cocina Equipada

Jardin Seguridad Aparcamiento

Comunal Complejo cerrado Párking Subterráneo More Than One