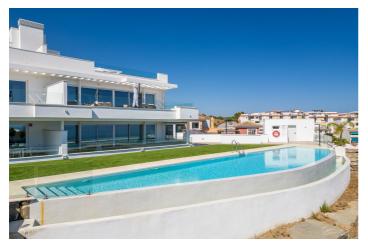

## Costa del Sol, Higuerón

Gran apartamento de lujo casi 130sqm con gran terraza de 50m. Hermosa vista abierta al mar. A estrenar. Muy recomendable. Totalmente amueblado con atención a los detalles. Complejo THE ONE con 2 piscinas infinitas y gimnasio. 2 plazas de garaje incluidas en el precio. Perfectamente situado / LA CAPELLANIA en Higueron Hill . A sólo 800 metros de la playa hermosa playa de Carvajal con muchos restaurantes. Tiendas , escuelas cerca. Llaves con el vendedor . Fácil con la visualización. Traducción realizada con la versión gratuita del traductor

Playa Cerca del mar

Cerca de las tiendas Cerca de las escuelas

Piscina Muebles Cocina

Comunal Completamente Amueblada Cocina Equipada

Jardin Seguridad Aparcamiento

Comunal Complejo cerrado Párking Subterráneo More Than One