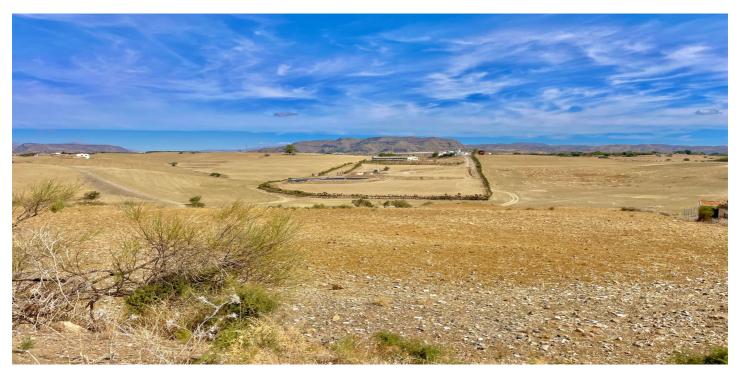

## Grond te koop in Cártama, Cártama

175.000€

Referentie: R5081377 Plotgrootte: 31.680m<sup>2</sup>

## Valle del Guadalhorce, Cártama

GREAT OPPORTUNITY IN CÁRTAMA, MÁLAGA! We present this large terraced rural agricultural land of 31,680 m2 with many possibilities for developing various agricultural and/or rural tourism activities. Located in the municipality of Cártama, in the Casapalma area on the La Loma Lane, a unique enclave due to its majestic landscape and its easy access to the Málaga-Pizarra highway, the Valle del Guadalhorce Hospital, and Málaga City. It has excellent direct access, at the foot of the main path on the La Loma Lane. It offers multiple possibilities: it can be divided into 3 plots and allows the construction of a tool shed, including the possibility of a house for agricultural use, as stated in its building permit certificate. It has water. It is an ideal place to relax and enjoy the outdoors with wonderful panoramic views of the countryside, the mountains, and the Guadalhorce Valley. This land is a magnificent investment, offering a multitude of opportunities through action plans that promote the development of rural tourism in the area and environmental preservation. Don't miss out on this magnificent opportunity.