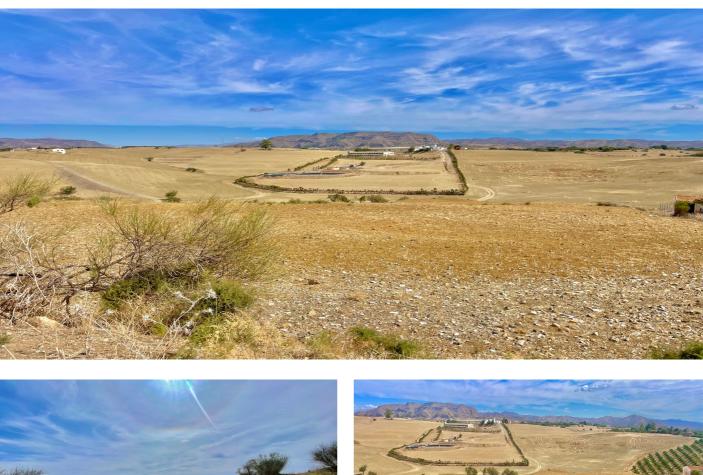

## Valle del Guadalhorce, Cártama

GREAT OPPORTUNITY IN CÁRTAMA, MÁLAGA! We present this large terraced rural agricultural land of 31,680 m2 with many possibilities for developing various agricultural and/or rural tourism activities. Located in the municipality of Cártama, in the Casapalma area on the La Loma Lane, a unique enclave due to its majestic landscape and its easy access to the Málaga-Pizarra highway, the Valle del Guadalhorce Hospital, and Málaga City. It has excellent direct access, at the foot of the main path on the La Loma Lane. It offers multiple possibilities: it can be divided into 3 plots and allows the construction of a tool shed, including the possibility of a house for agricultural use, as stated in its building permit certificate. It has water. It is an ideal place to relax and enjoy the outdoors with wonderful panoramic views of the countryside, the mountains, and the Guadalhorce Valley. This land is a magnificent investment, offering a multitude of opportunities through action plans that promote the development of rural tourism in the area and environmental preservation. Don't miss out on this magnificent opportunity.