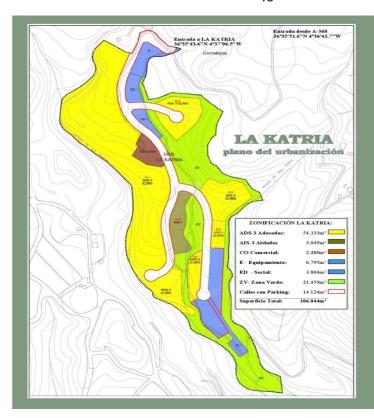

#### LA KATRIA

Consists of a development land of 106.044 square metres land area with a planning permit of 0,21 sqm/ sqm gross land area - with the consequent permission for 159 Residential Townhouse and villas with a total 22.269 sqm. construction plus areas for garages and uncovered terraces. The planning permit of the LA KATRIA urbanization approved by the Municipality of Mijas includes the "Convenio" (agreement) number 152 signed on the 29th of November 2006 and publicized in January and March 2007 in according to the Master Plan of Mijas (PGOU) for the land area classified as "Sector SUP. S-12 La Katria", as well as the project of "Estudio de Detalles" (the detail studies) and zonings dated 17th July 2015. The approval of the Mijas Municipality master plan to LOUA was published in the official Boletin of Malaga nr. 91/2014 and the adaptation of the master plan of LA KATRIA was approved on 11/03/2016 by the Municipality of Mijas and as published in the official Boletin of Malaga nr. 58/2016. Recently the development urbanization project (infrastructure project) was also completed. The property benefits from magnificent sea views toward south as well as mountain views towards north. The Alhaurin and Mijas golf courses are within 15 minutes drive and at least ten other golf, tennis and wellness clubs nearby.

The development land of 106.044 sqm surface area of the approved planning permit includes (approx.):

59.862 sqm land area (56,45%) for housing & commercial developments

10.599 sgm land area (9,99%) for technical and social use

14.124 sqm land area (13,32%) for roads, sidewalks and open parking

459 sqm land area (20,24%) for green zones