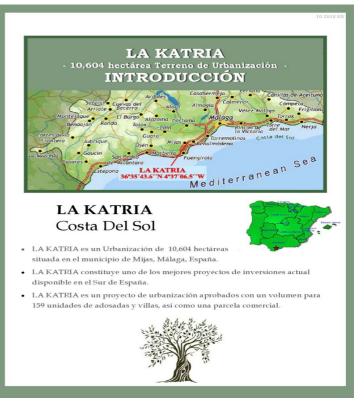

#### LA KATRIA

Consists of a development land of 106.044 square metres land area with a planning permit of 0,21 sqm/ sqm gross land area - with the consequent permission for 159 Residential Townhouse and villas with a total 22.269 sqm. construction plus areas for garages and uncovered terraces. The planning permit of the LA KATRIA urbanization approved by the Municipality of Mijas includes the "Convenio" (agreement) number 152 signed on the 29th of November 2006 and publicized in January and March 2007 in according to the Master Plan of Mijas (PGOU) for the land area classified as "Sector SUP. S-12 La Katria", as well as the project of "Estudio de Detalles" (the detail studies) and zonings dated 17th July 2015. The approval of the Mijas Municipality master plan to LOUA was published in the official Boletin of Malaga nr. 91/2014 and the adaptation of the master plan of LA KATRIA was approved on 11/03/2016 by the Municipality of Mijas and as published in the official Boletin of Malaga nr. 58/2016. Recently the development urbanization project (infrastructure project) was also completed. The property benefits from magnificent sea views toward south as well as mountain views towards north. The Alhaurin and Mijas golf courses are within 15 minutes drive and at least ten other golf, tennis and wellness clubs nearby.

#### LOCATION:

North of Fuengirola and east of the historic Mijas Village, about 20 minutes drive from Malaga airport on the Highway of the Mediterranean AP-7 and about 25 minutes drive from Marbella. The site entrance is situated at km3,5 by road A-368, and approached by an 800 metre access road.