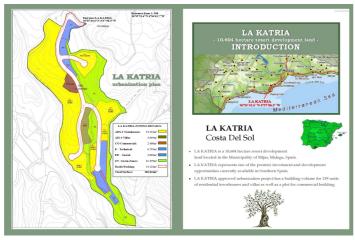

#### LA KATRIA

Consists of a development land of 106.044 square metres land area with a planning permit of 0,21 sqm/ sqm gross land area - with the consequent permission for 159 Residential Townhouse and villas with a total 22.269 sqm. construction plus areas for garages and uncovered terraces. The planning permit of the LA KATRIA urbanization approved by the Municipality of Mijas includes the "Convenio" (agreement) number 152 signed on the 29th of November 2006 and publicized in January and March 2007 in according to the Master Plan of Mijas (PGOU) for the land area classified as "Sector SUP. S-12 La Katria", as well as the project of "Estudio de Detalles" (the detail studies) and zonings dated 17th July 2015. The approval of the Mijas Municipality master plan to LOUA was published in the official Boletin of Malaga nr. 91/2014 and the adaptation of the master plan of LA KATRIA was approved on 11/03/2016 by the Municipality of Mijas and as published in the official Boletin of Malaga nr. 58/2016. Recently the development urbanization project (infrastructure project) was also completed. The property benefits from magnificent sea views toward south as well as mountain views towards north. The Alhaurin and Mijas golf courses are within 15 minutes drive and at least ten other golf, tennis and wellness clubs nearby.

#### LOCATION:

North of Fuengirola and east of the historic Mijas Village, about 20 minutes drive from Malaga airport on the Highway of the Mediterranean AP-7 and about 25 minutes drive from Marbella. The site entrance is situated at km3,5 by road A-368, and approached by an 800 metre access road.