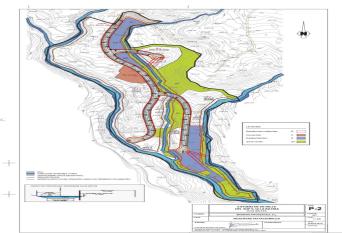

The development land of 106.044 sqm surface area of the approved planning permit includes (approx.):

59.862 sqm land area (56,45%) for housing & commercial developments

10.599 sgm land area (9,99%) for technical and social use

14.124 sqm land area (13,32%) for roads, sidewalks and open parking

459 sqm land area (20,24%) for green zones

Total Construction allowance: 22.269 m<sup>2</sup> dwellings and commercial

**DISTRIBUTION:** 

Dwellings: 57.382 m² - 9 plots (phases)

Maximum Density: 15 dwellings per hectare

Maximum number of Dwellings: 159 units

Typology: ADS y AIS (Townhouses and Villas)

Commercial: 2.480m2 land - on one plots