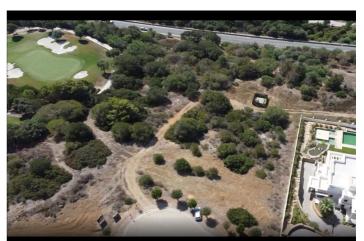

## Terreno Rustico en venta en Sotogrande, Sotogrande

785.000€

**Referencia**: R5081260 **Terreno**: 2.690m<sup>2</sup> **Construído**: 672m<sup>2</sup>

## Costa de la Luz, Sotogrande

Discover a unique opportunity to acquire a building plot of 2690 m 2, ideally located in the heart of the Sotogrande reserve. With a buildable area of 672.5 m 2, this plot offers the possibility to realize the house of your dreams while enjoying an amazing view of the sea. Close to the renowned golf courses and the port of Sotogrande, this land enjoys easy access to all the necessary services for everyday life. The city centre is just minutes away, as well as an international college, making it a perfect location for families. The beaches and the lagoon are also nearby, offering an idyllic living environment. Located in one of the most popular areas of the coast, this land is sold without a project, giving you the freedom to design your living space according to your desires. Don't miss this exceptional opportunity to invest in a place where luxury and nature meet.