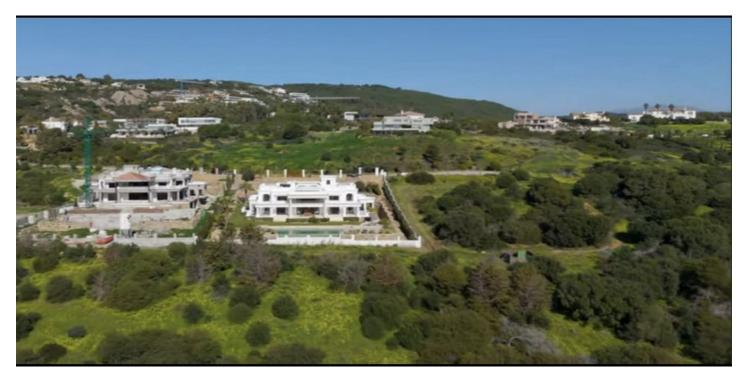

## Costa de la Luz, Sotogrande

Discover a unique opportunity to acquire a building plot of 2690 m 2, ideally located in the heart of the Sotogrande reserve. With a buildable area of 672.5 m 2, this plot offers the possibility to realize the house of your dreams while enjoying an amazing view of the sea. Close to the renowned golf courses and the port of Sotogrande, this land enjoys easy access to all the necessary services for everyday life. The city centre is just minutes away, as well as an international college, making it a perfect location for families. The beaches and the lagoon are also nearby, offering an idyllic living environment. Located in one of the most popular areas of the coast, this land is sold without a project, giving you the freedom to design your living space according to your desires. Don't miss this exceptional opportunity to invest in a place where luxury and nature meet.