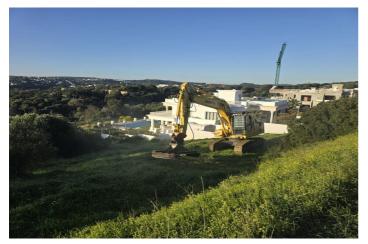

## Costa de la Luz, Sotogrande

Discover a unique opportunity to acquire a building plot of 2690 m 2, ideally located in the heart of the Sotogrande reserve. With a buildable area of 672.5 m 2, this plot offers the possibility to realize the house of your dreams while enjoying an amazing view of the sea. Close to the renowned golf courses and the port of Sotogrande, this land enjoys easy access to all the necessary services for everyday life. The city centre is just minutes away, as well as an international college, making it a perfect location for families. The beaches and the lagoon are also nearby, offering an idyllic living environment. Located in one of the most popular areas of the coast, this land is sold without a project, giving you the freedom to design your living space according to your desires. Don't miss this exceptional opportunity to invest in a place where luxury and nature meet.