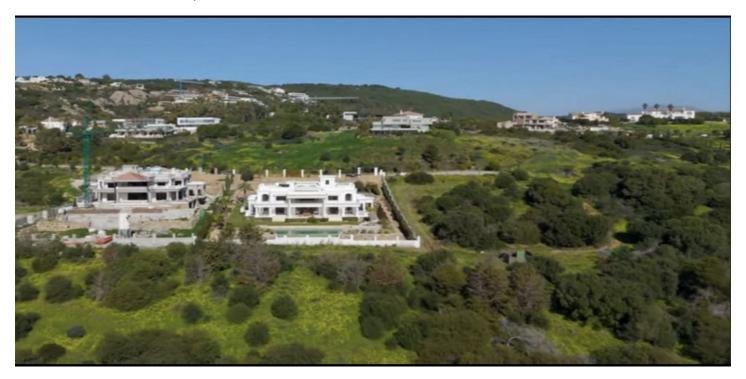

## Land for sale in Sotogrande, Sotogrande

785,000€

Reference: R5081260 Plot Size: 2,690m<sup>2</sup> Build Size: 672m<sup>2</sup>

## Costa de la Luz, Sotogrande

Discover a unique opportunity to acquire a building plot of 2690 m 2, ideally located in the heart of the Sotogrande reserve. With a buildable area of 672.5 m 2, this plot offers the possibility to realize the house of your dreams while enjoying an amazing view of the sea. Close to the renowned golf courses and the port of Sotogrande, this land enjoys easy access to all the necessary services for everyday life. The city centre is just minutes away, as well as an international college, making it a perfect location for families. The beaches and the lagoon are also nearby, offering an idyllic living environment. Located in one of the most popular areas of the coast, this land is sold without a project, giving you the freedom to design your living space according to your desires. Don't miss this exceptional opportunity to invest in a place where luxury and nature meet.