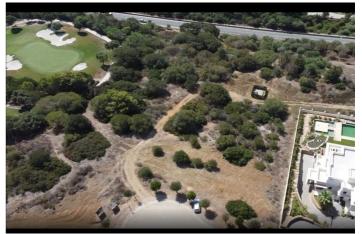

## Costa de la Luz, Sotogrande

Discover a unique opportunity to acquire a building plot of 2690 m 2, ideally located in the heart of the Sotogrande reserve. With a buildable area of 672.5 m 2, this plot offers the possibility to realize the house of your dreams while enjoying an amazing view of the sea. Close to the renowned golf courses and the port of Sotogrande, this land enjoys easy access to all the necessary services for everyday life. The city centre is just minutes away, as well as an international college, making it a perfect location for families. The beaches and the lagoon are also nearby, offering an idyllic living environment. Located in one of the most popular areas of the coast, this land is sold without a project, giving you the freedom to design your living space according to your desires. Don't miss this exceptional opportunity to invest in a place where luxury and nature meet.