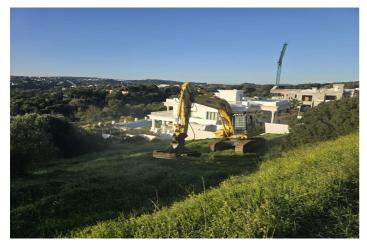

## Land for sale in Sotogrande, Sotogrande

785,000€

Reference: R5081260 Plot Size: 2,690m<sup>2</sup> Build Size: 672m<sup>2</sup>

## Costa de la Luz, Sotogrande

Discover a unique opportunity to acquire a building plot of 2690 m 2, ideally located in the heart of the Sotogrande reserve. With a buildable area of 672.5 m 2, this plot offers the possibility to realize the house of your dreams while enjoying an amazing view of the sea. Close to the renowned golf courses and the port of Sotogrande, this land enjoys easy access to all the necessary services for everyday life. The city centre is just minutes away, as well as an international college, making it a perfect location for families. The beaches and the lagoon are also nearby, offering an idyllic living environment. Located in one of the most popular areas of the coast, this land is sold without a project, giving you the freedom to design your living space according to your desires. Don't miss this exceptional opportunity to invest in a place where luxury and nature meet.