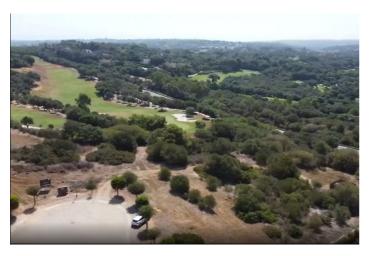

## Land for sale in Sotogrande, Sotogrande

785,000€

Reference: R5081260 Plot Size: 2,690m<sup>2</sup> Build Size: 672m<sup>2</sup>

## Costa de la Luz, Sotogrande

Discover a unique opportunity to acquire a building plot of 2690 m 2, ideally located in the heart of the Sotogrande reserve. With a buildable area of 672.5 m 2, this plot offers the possibility to realize the house of your dreams while enjoying an amazing view of the sea. Close to the renowned golf courses and the port of Sotogrande, this land enjoys easy access to all the necessary services for everyday life. The city centre is just minutes away, as well as an international college, making it a perfect location for families. The beaches and the lagoon are also nearby, offering an idyllic living environment. Located in one of the most popular areas of the coast, this land is sold without a project, giving you the freedom to design your living space according to your desires. Don't miss this exceptional opportunity to invest in a place where luxury and nature meet.