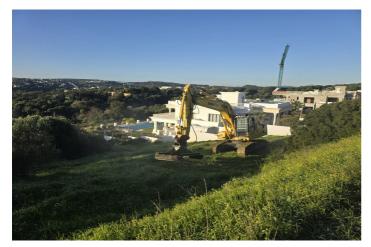

## Costa de la Luz, Sotogrande

Discover a unique opportunity to acquire a building plot of 2690 m 2, ideally located in the heart of the Sotogrande reserve. With a buildable area of 672.5 m 2, this plot offers the possibility to realize the house of your dreams while enjoying an amazing view of the sea. Close to the renowned golf courses and the port of Sotogrande, this land enjoys easy access to all the necessary services for everyday life. The city centre is just minutes away, as well as an international college, making it a perfect location for families. The beaches and the lagoon are also nearby, offering an idyllic living environment. Located in one of the most popular areas of the coast, this land is sold without a project, giving you the freedom to design your living space according to your desires. Don't miss this exceptional opportunity to invest in a place where luxury and nature meet.