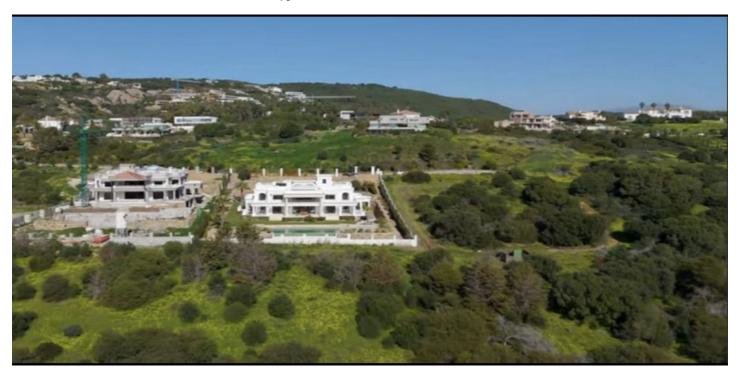

## Costa de la Luz, Sotogrande

Discover a unique opportunity to acquire a building plot of 2690 m 2, ideally located in the heart of the Sotogrande reserve. With a buildable area of 672.5 m 2, this plot offers the possibility to realize the house of your dreams while enjoying an amazing view of the sea. Close to the renowned golf courses and the port of Sotogrande, this land enjoys easy access to all the necessary services for everyday life. The city centre is just minutes away, as well as an international college, making it a perfect location for families. The beaches and the lagoon are also nearby, offering an idyllic living environment. Located in one of the most popular areas of the coast, this land is sold without a project, giving you the freedom to design your living space according to your desires. Don't miss this exceptional opportunity to invest in a place where luxury and nature meet.