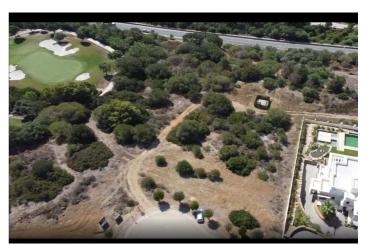

## Jord til salg i Sotogrande, Sotogrande

785.000€

Reference: R5081260 Grundstørrelse: 2.690m<sup>2</sup> Byg Størrelse: 672m<sup>2</sup>

## Costa de la Luz, Sotogrande

Discover a unique opportunity to acquire a building plot of 2690 m 2, ideally located in the heart of the Sotogrande reserve. With a buildable area of 672.5 m 2, this plot offers the possibility to realize the house of your dreams while enjoying an amazing view of the sea. Close to the renowned golf courses and the port of Sotogrande, this land enjoys easy access to all the necessary services for everyday life. The city centre is just minutes away, as well as an international college, making it a perfect location for families. The beaches and the lagoon are also nearby, offering an idyllic living environment. Located in one of the most popular areas of the coast, this land is sold without a project, giving you the freedom to design your living space according to your desires. Don't miss this exceptional opportunity to invest in a place where luxury and nature meet.