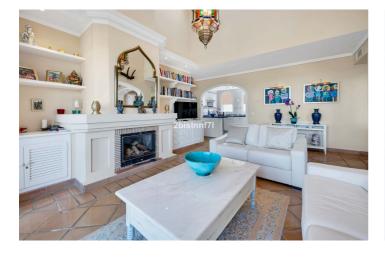

## Costa del Sol, Elviria

Magnificent penthouse in El Manantial. Penthouse with solarium in the exclusive El Manantial community, and idyllic setting surrounded by tropical gardens, scenic walkways with fountains, waterfalls, and four beautiful swimming pools for residents to enjoy. The apartment consists of two bedrooms with two ensuite bathrooms; the main bedroom is massive and the bathroom benefits of a jacuzzi and underfloor heating, it has direct access to the terrace and to the outdoor spiral staircase that leads you to the solarium. The second bedroom also has ensuite bathroom and a little enclosed terrace currently used for storage and for the boiler. The spacious ample double size living room/dining area with chimney and direct access to the terrace features floor-to-ceiling windows and high ceiling that flood the space with light. There is also underfloor heating for maximum comfort. The cozy kitchen is open into the living room. The solarium has a barbecue and lunch area ideal for al fresco meals, and a sunbathing area with sun loungers, all with beautiful views of the area, the mountains, the sea and the resort. The terrace on the upper floor has independent access via a staircase from the entrance, without the need to go through the interior of the apartment. It was originally designed as a 3-bedroom penthouse hence the large living areas. It enjoys sun all day long from the different terraces. In the terrace on the upper floor, you will appreciate, from all the different sitting areas the open views of the sea, the mountain and the complex. Additional features: include a private parking space and a storage room in the basement The apartment is located in the gated community of El Manantial. This community has apartment buildings set around a large beautiful subtropical garden, with illuminated footpaths, waterfalls and pleasant seating areas, four pools. The area is fenced, and has gates with code locks for increased security. Near the apartment is a children's playground. Also, a short stroll away is the Santa Maria Golf Course and next to it a sports complex built with several paddle courts and fitness equipment. The apartment is 35 minutes from the international airport of Malaga. It is located a short distance from the centre of Elviria, where you will find several grocery stores, restaurants, bars and wellness services (for example, hairdressing, skin care, dentist). The beach and Nikki Beach Marbella are also within walking distance of the apartment (about 15 minutes). This community is perfect for families, a holiday retreat, or a permanent residence. Don't miss the chance to visit!