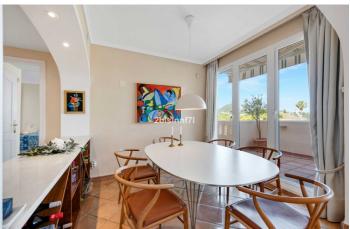

## Costa del Sol, Elviria

Magnificent penthouse in El Manantial. Penthouse with solarium in the exclusive El Manantial community, and idyllic setting surrounded by tropical gardens, scenic walkways with fountains, waterfalls, and four beautiful swimming pools for residents to enjoy. The apartment consists of two bedrooms with two ensuite bathrooms; the main bedroom is massive and the bathroom benefits of a jacuzzi and underfloor heating, it has direct access to the terrace and to the outdoor spiral staircase that leads you to the solarium. The second bedroom also has ensuite bathroom and a little enclosed terrace currently used for storage and for the boiler. The spacious ample double size living room/dining area with chimney and direct access to the terrace features floor-to-ceiling windows and high ceiling that flood the space with light. There is also underfloor heating for maximum comfort. The cozy kitchen is open into the living room. The solarium has a barbecue and lunch area ideal for al fresco meals, and a sunbathing area with sun loungers, all with beautiful views of the area, the mountains, the sea and the resort. The terrace on the upper floor has independent access via a staircase from the entrance, without the need to go through the interior of the apartment. It was originally designed as a 3-bedroom penthouse hence the large living areas. It enjoys sun all day long from the different terraces. In the terrace on the upper floor, you will appreciate, from all the different sitting areas the open views of the sea, the mountain and the complex. Additional features: include a private parking space and a storage room in the basement The apartment is located in the gated community of El Manantial. This community has apartment buildings set around a large beautiful subtropical garden, with illuminated footpaths, waterfalls and pleasant seating areas, four pools. The area is fenced, and has gates with code locks for increased security. Near the apartment is a children's playground. Also, a short stroll away is the Santa Maria Golf Course and next to it a sports complex built with several paddle courts and fitness equipment. The apartment is 35 minutes from the international airport of Malaga. It is located a short distance from the centre of Elviria, where you will find several grocery stores, restaurants, bars and wellness services (for example, hairdressing, skin care, dentist). The beach and Nikki Beach Marbella are also within walking distance of the apartment (about 15 minutes). This community is perfect for families, a holiday retreat, or a permanent residence. Don't miss the chance to visit!