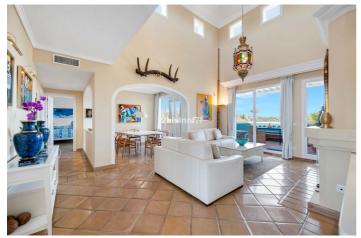

## Costa del Sol, Elviria

Magnificent penthouse in El Manantial. Penthouse with solarium in the exclusive El Manantial community, and idyllic setting surrounded by tropical gardens, scenic walkways with fountains, waterfalls, and four beautiful swimming pools for residents to enjoy. The apartment consists of two bedrooms with two ensuite bathrooms; the main bedroom is massive and the bathroom benefits of a jacuzzi and underfloor heating, it has direct access to the terrace and to the outdoor spiral staircase that leads you to the solarium. The second bedroom also has ensuite bathroom and a little enclosed terrace currently used for storage and for the boiler. The spacious ample double size living room/dining area with chimney and direct access to the terrace features floor-to-ceiling windows and high ceiling that flood the space with light. There is also underfloor heating for maximum comfort. The cozy kitchen is open into the living room. The solarium has a barbecue and lunch area ideal for al fresco meals, and a sunbathing area with sun loungers, all with beautiful views of the area, the mountains, the sea and the resort. The terrace on the upper floor has independent access via a staircase from the entrance, without the need to go through the interior of the apartment. It was originally designed as a 3-bedroom penthouse hence the large living areas. It enjoys sun all day long from the different terraces. In the terrace on the upper floor, you will appreciate, from all the different sitting areas the open views of the sea, the mountain and the complex. Additional features: include a private parking space and a storage room in the basement The apartment is located in the gated community of El Manantial. This community has apartment buildings set around a large beautiful subtropical garden, with illuminated footpaths, waterfalls and pleasant seating areas, four pools. The area is fenced, and has gates with code locks for increased security. Near the apartment is a children's playground. Also, a short stroll away is the Santa Maria Golf Course and next to it a sports complex built with several paddle courts and fitness equipment. The apartment is 35 minutes from the international airport of Malaga. It is located a short distance from the centre of Elviria, where you will find several grocery stores, restaurants, bars and wellness services (for example, hairdressing, skin care, dentist). The beach and Nikki Beach Marbella are also within walking distance of the apartment (about 15 minutes). This community is perfect for families, a holiday retreat, or a permanent residence. Don't miss the chance to visit!