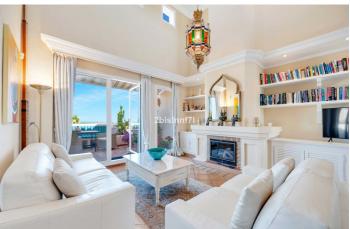

## Costa del Sol, Elviria

Magnificent penthouse in El Manantial. Penthouse with solarium in the exclusive El Manantial community, and idyllic setting surrounded by tropical gardens, scenic walkways with fountains, waterfalls, and four beautiful swimming pools for residents to enjoy. The apartment consists of two bedrooms with two ensuite bathrooms; the main bedroom is massive and the bathroom benefits of a jacuzzi and underfloor heating, it has direct access to the terrace and to the outdoor spiral staircase that leads you to the solarium. The second bedroom also has ensuite bathroom and a little enclosed terrace currently used for storage and for the boiler. The spacious ample double size living room/dining area with chimney and direct access to the terrace features floor-to-ceiling windows and high ceiling that flood the space with light. There is also underfloor heating for maximum comfort. The cozy kitchen is open into the living room. The solarium has a barbecue and lunch area ideal for al fresco meals, and a sunbathing area with sun loungers, all with beautiful views of the area, the mountains, the sea and the resort. The terrace on the upper floor has independent access via a staircase from the entrance, without the need to go through the interior of the apartment. It was originally designed as a 3-bedroom penthouse hence the large living areas. It enjoys sun all day long from the different terraces. In the terrace on the upper floor, you will appreciate, from all the different sitting areas the open views of the sea, the mountain and the complex. Additional features: include a private parking space and a storage room in the basement The apartment is located in the gated community of El Manantial. This community has apartment buildings set around a large beautiful subtropical garden, with illuminated footpaths, waterfalls and pleasant seating areas, four pools. The area is fenced, and has gates with code locks for increased security. Near the apartment is a children's playground. Also, a short stroll away is the Santa Maria Golf Course and next to it a sports complex built with several paddle courts and fitness equipment. The apartment is 35 minutes from the international airport of Malaga. It is located a short distance from the centre of Elviria, where you will find several grocery stores, restaurants, bars and wellness services (for example, hairdressing, skin care, dentist). The beach and Nikki Beach Marbella are also within walking distance of the apartment (about 15 minutes). This community is perfect for families, a holiday retreat, or a permanent residence. Don't miss the chance to visit!