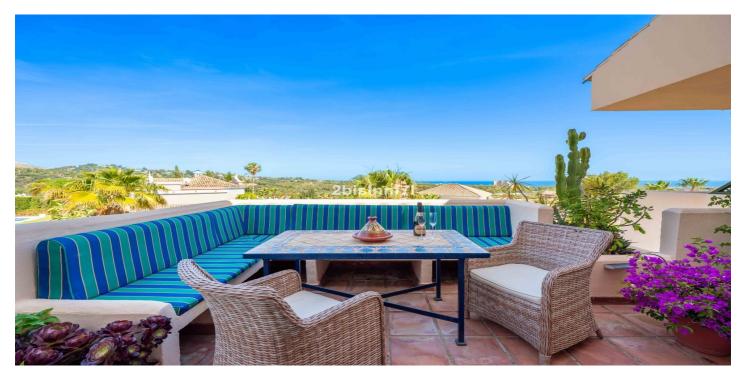

## Costa del Sol, Elviria

Magnificent penthouse in El Manantial. Penthouse with solarium in the exclusive El Manantial community, and idyllic setting surrounded by tropical gardens, scenic walkways with fountains, waterfalls, and four beautiful swimming pools for residents to enjoy. The apartment consists of two bedrooms with two ensuite bathrooms; the main bedroom is massive and the bathroom benefits of a jacuzzi and underfloor heating, it has direct access to the terrace and to the outdoor spiral staircase that leads you to the solarium. The second bedroom also has ensuite bathroom and a little enclosed terrace currently used for storage and for the boiler. The spacious ample double size living room/dining area with chimney and direct access to the terrace features floor-to-ceiling windows and high ceiling that flood the space with light. There is also underfloor heating for maximum comfort. The cozy kitchen is open into the living room. The solarium has a barbecue and lunch area ideal for al fresco meals, and a sunbathing area with sun loungers, all with beautiful views of the area, the mountains, the sea and the resort. The terrace on the upper floor has independent access via a staircase from the entrance, without the need to go through the interior of the apartment. It was originally designed as a 3-bedroom penthouse hence the large living areas. It enjoys sun all day long from the different terraces. In the terrace on the upper floor, you will appreciate, from all the different sitting areas the open views of the sea, the mountain and the complex. Additional features: include a private parking space and a storage room in the basement The apartment is located in the gated community of El Manantial. This community has apartment buildings set around a large beautiful subtropical garden, with illuminated footpaths, waterfalls and pleasant seating areas, four pools. The area is fenced, and has gates with code locks for increased security. Near the apartment is a children's playground. Also, a short stroll away is the Santa Maria Golf Course and next to it a sports complex built with several paddle courts and fitness equipment. The apartment is 35 minutes from the international airport of Malaga. It is located a short distance from the centre of Elviria, where you will find several grocery stores, restaurants, bars and wellness services (for example, hairdressing, skin care, dentist). The beach and Nikki Beach Marbella are also within walking distance of the apartment (about 15 minutes). This community is perfect for families, a holiday retreat, or a permanent residence. Don't miss the chance to visit!