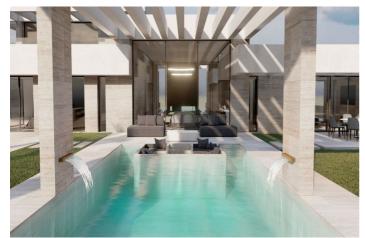

## Residential Plot for sale in Sotogrande Alto, Sotogrande

## 625,000 €

**Reference:** R5080126 **Plot Size:** 2,226m<sup>2</sup> **Build Size:** 560m<sup>2</sup>

## Costa de la Luz, Sotogrande Alto

PLOT OF 2,226m<sup>2</sup> WITH A BUILDABLE AREA OF 560m<sup>2</sup> Plot of 2,226m<sup>2</sup> with a buildable area of 560m<sup>2</sup>, located in the prestigious Sotogrande urbanization. Just a 5-minute drive from the beach and several golf courses, including the world-famous Valderrama Golf Club. Also very close to supermarkets and shops. The Marina and the international school are no more than 10 minutes away by car. Sotogrande is a high-end residential area, known for hosting one of the most prestigious polo tournaments in the world every summer. It offers a wide variety of sports, such as tennis, padel, sailing, horse riding, and golf at Valderrama. The nearby Almenara Hotel also provides excellent services. Only 10 minutes by car to the coast, the beautiful Marina, numerous restaurants, and leisure areas. Just 5 minutes to the supermarket and the village of Pueblo Nuevo de Guadiaro, where you will find all kinds of amenities. A very peaceful area with excellent views of the surrounding wooded landscapes.