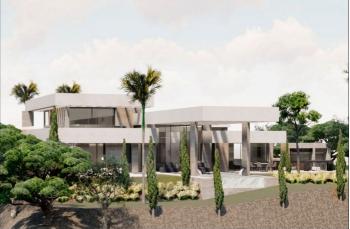

## Costa de la Luz, Sotogrande Alto

PLOT OF 2,226m<sup>2</sup> WITH A BUILDABLE AREA OF 560m<sup>2</sup> Plot of 2,226m<sup>2</sup> with a buildable area of 560m<sup>2</sup>, located in the prestigious Sotogrande urbanization. Just a 5-minute drive from the beach and several golf courses, including the world-famous Valderrama Golf Club. Also very close to supermarkets and shops. The Marina and the international school are no more than 10 minutes away by car. Sotogrande is a high-end residential area, known for hosting one of the most prestigious polo tournaments in the world every summer. It offers a wide variety of sports, such as tennis, padel, sailing, horse riding, and golf at Valderrama. The nearby Almenara Hotel also provides excellent services. Only 10 minutes by car to the coast, the beautiful Marina, numerous restaurants, and leisure areas. Just 5 minutes to the supermarket and the village of Pueblo Nuevo de Guadiaro, where you will find all kinds of amenities. A very peaceful area with excellent views of the surrounding wooded landscapes.