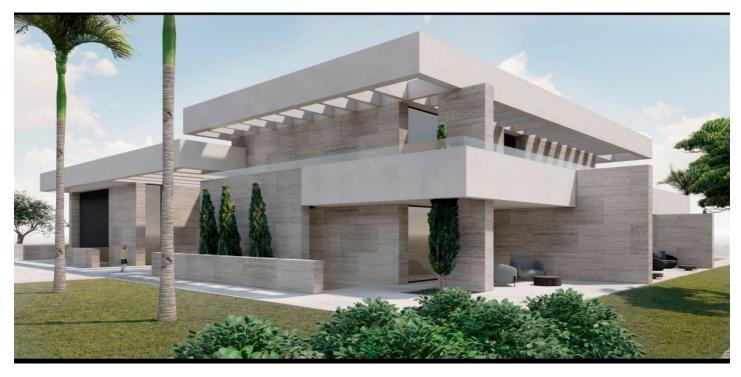

## Residential Plot for sale in Sotogrande Alto, Sotogrande

## 625,000 €

**Reference:** R5080126 **Plot Size:** 2,226m<sup>2</sup> **Build Size:** 560m<sup>2</sup>

## Costa de la Luz, Sotogrande Alto

PLOT OF 2,226m<sup>2</sup> WITH A BUILDABLE AREA OF 560m<sup>2</sup> Plot of 2,226m<sup>2</sup> with a buildable area of 560m<sup>2</sup>, located in the prestigious Sotogrande urbanization. Just a 5-minute drive from the beach and several golf courses, including the world-famous Valderrama Golf Club. Also very close to supermarkets and shops. The Marina and the international school are no more than 10 minutes away by car. Sotogrande is a high-end residential area, known for hosting one of the most prestigious polo tournaments in the world every summer. It offers a wide variety of sports, such as tennis, padel, sailing, horse riding, and golf at Valderrama. The nearby Almenara Hotel also provides excellent services. Only 10 minutes by car to the coast, the beautiful Marina, numerous restaurants, and leisure areas. Just 5 minutes to the supermarket and the village of Pueblo Nuevo de Guadiaro, where you will find all kinds of amenities. A very peaceful area with excellent views of the surrounding wooded landscapes.