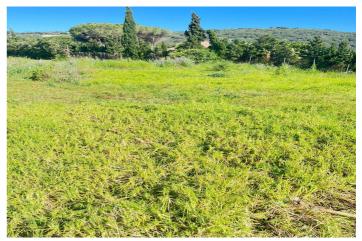

## 625,000 €

**Reference:** R5080126 **Plot Size:** 2,226m<sup>2</sup> **Build Size:** 560m<sup>2</sup>

## Costa de la Luz, Sotogrande Alto

PLOT OF 2,226m<sup>2</sup> WITH A BUILDABLE AREA OF 560m<sup>2</sup> Plot of 2,226m<sup>2</sup> with a buildable area of 560m<sup>2</sup>, located in the prestigious Sotogrande urbanization. Just a 5-minute drive from the beach and several golf courses, including the world-famous Valderrama Golf Club. Also very close to supermarkets and shops. The Marina and the international school are no more than 10 minutes away by car. Sotogrande is a high-end residential area, known for hosting one of the most prestigious polo tournaments in the world every summer. It offers a wide variety of sports, such as tennis, padel, sailing, horse riding, and golf at Valderrama. The nearby Almenara Hotel also provides excellent services. Only 10 minutes by car to the coast, the beautiful Marina, numerous restaurants, and leisure areas. Just 5 minutes to the supermarket and the village of Pueblo Nuevo de Guadiaro, where you will find all kinds of amenities. A very peaceful area with excellent views of the surrounding wooded landscapes.