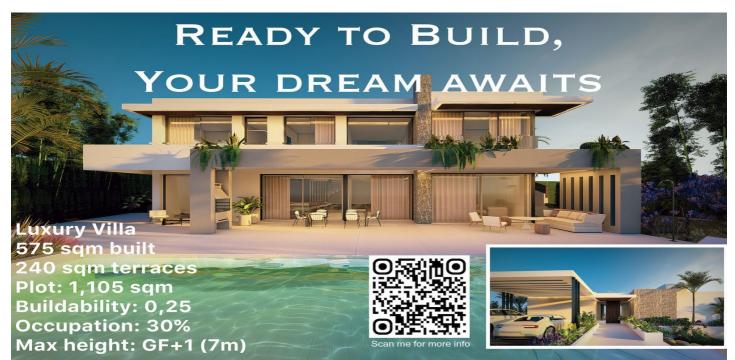

## Boliggrund til salg i Selwo, Estepona

**Reference:** R5077150 **Grundstørrelse:** 1.128m<sup>2</sup> **Byg Størrelse:** 575m<sup>2</sup>

## Costa del Sol, Selwo

Plot on the front line of La Resina Golf course, within the urbanization. Halfway between Marbella and Estepona, a perfect residential area to escape from the hustle and bustle, but having everything within a 10 minutes drive. Perfect to build a family villa. Investment opportunity for developers. Project ready to built with execution project in place for a luxury villa of 575 sqm built + 240sqm terraces. · Buildability 0,25 · Occupation 30%. · PB+1 (7m). · 3 PLOTS AVAILABLE. The villa has been meticulously designed to offer maximum comfort and style. With spacious open areas, high ceilings, and large windows, the homes are flooded with natural light, creating a cozy and sophisticated atmosphere. Modern kitchen, luxurious bathrooms, and high-quality details in every corner ensure that your home is a reflection of your success and good taste. Discover Luxury and Tranquility in the New Villas at La Resina Golf in Estepona Located in one of the most prestigious enclaves on the Costa del Sol, our exclusive luxury villas offer an unparalleled living experience next to the renowned La Resina Golf course in Estepona. This area is synonymous with elegance, comfort, and a superior quality of life, ideal for those seeking a home that combines luxury and serenity. Exceptional Environment The plot is set in a spectacular natural environment, surrounded by lush landscapes and panoramic views of the Mediterranean. The La Resina Golf course, known for its beauty and challenging design, offers residents the opportunity to enjoy this sport in a first-class setting. Additionally, the proximity to the vibrant city of Estepona provides access to a wide range of services, from gourmet restaurants and exclusive boutiques to international schools and high-end medical centers.