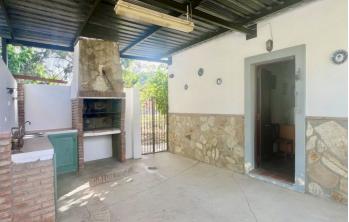

## Valle del Guadalhorce, Coín

Charming, detached, irrigated farm with 6,037 m<sup>2</sup> of land, with great potential and an excellent location, just 7 minutes from the main access roads to Malaga and Marbella. The property houses several buildings, all duly registered in the deeds: The main house measures 30.94 m<sup>2</sup>, consisting of a cozy living room with an open-plan kitchen and fireplace, a double bedroom with a built-in wardrobe, and a full bathroom with a shower. The covered porch measures 28.55 m<sup>2</sup>, ideal for outdoor enjoyment, with a large barbecue area. The main building measures 102.47 m<sup>2</sup>, open-plan and with a motorized door, perfect for storage, agricultural use, or conversion. The second building measures 36.36 m<sup>2</sup>. The chicken coop measures 30.94 m<sup>2</sup>. The land is practically flat and has fruit trees, ideal for growing crops or farming. It also has water from a community well and irrigation ditch, and has an electricity supply.