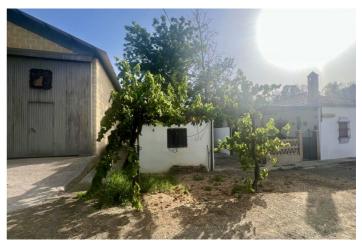

## Valle del Guadalhorce, Coín

Charming, detached, irrigated farm with 6,037 m<sup>2</sup> of land, with great potential and an excellent location, just 7 minutes from the main access roads to Malaga and Marbella. The property houses several buildings, all duly registered in the deeds: The main house measures 30.94 m<sup>2</sup>, consisting of a cozy living room with an open-plan kitchen and fireplace, a double bedroom with a built-in wardrobe, and a full bathroom with a shower. The covered porch measures 28.55 m<sup>2</sup>, ideal for outdoor enjoyment, with a large barbecue area. The main building measures 102.47 m<sup>2</sup>, open-plan and with a motorized door, perfect for storage, agricultural use, or conversion. The second building measures 36.36 m<sup>2</sup>. The chicken coop measures 30.94 m<sup>2</sup>. The land is practically flat and has fruit trees, ideal for growing crops or farming. It also has water from a community well and irrigation ditch, and has an electricity supply.