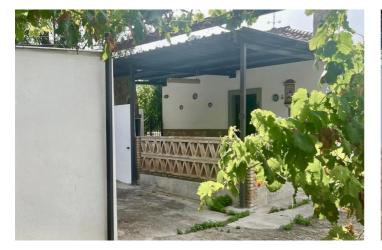

## Valle del Guadalhorce, Coín

Charming, detached, irrigated farm with 6,037 m<sup>2</sup> of land, with great potential and an excellent location, just 7 minutes from the main access roads to Malaga and Marbella. The property houses several buildings, all duly registered in the deeds: The main house measures 30.94 m<sup>2</sup>, consisting of a cozy living room with an open-plan kitchen and fireplace, a double bedroom with a built-in wardrobe, and a full bathroom with a shower. The covered porch measures 28.55 m<sup>2</sup>, ideal for outdoor enjoyment, with a large barbecue area. The main building measures 102.47 m<sup>2</sup>, open-plan and with a motorized door, perfect for storage, agricultural use, or conversion. The second building measures 36.36 m<sup>2</sup>. The chicken coop measures 30.94 m<sup>2</sup>. The land is practically flat and has fruit trees, ideal for growing crops or farming. It also has water from a community well and irrigation ditch, and has an electricity supply.