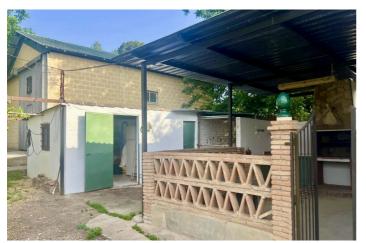

## Valle del Guadalhorce, Coín

Charming, detached, irrigated farm with 6,037 m<sup>2</sup> of land, with great potential and an excellent location, just 7 minutes from the main access roads to Malaga and Marbella. The property houses several buildings, all duly registered in the deeds: The main house measures 30.94 m<sup>2</sup>, consisting of a cozy living room with an open-plan kitchen and fireplace, a double bedroom with a built-in wardrobe, and a full bathroom with a shower. The covered porch measures 28.55 m<sup>2</sup>, ideal for outdoor enjoyment, with a large barbecue area. The main building measures 102.47 m<sup>2</sup>, open-plan and with a motorized door, perfect for storage, agricultural use, or conversion. The second building measures 36.36 m<sup>2</sup>. The chicken coop measures 30.94 m<sup>2</sup>. The land is practically flat and has fruit trees, ideal for growing crops or farming. It also has water from a community well and irrigation ditch, and has an electricity supply.