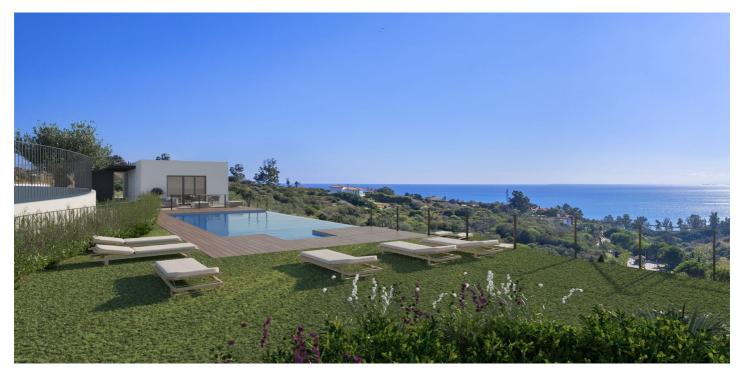

## Costa del Sol, Manilva

2, 3 and 4 bedroom townhouses with sea views. The organization of the residential is focused on the people who live there. That is why we have created safe and friendly common areas that invite to activities. Surrounded by beautiful Mediterranean gardens with access to the natural environment with walking areas and rest areas, with a large swimming pool, community lounge, spa and gym to enjoy alone or in the company of family and friends. All homes include their own garage space for maximum comfort. It also has an extra space with storage rooms. Blue View Heights is designed to meet the needs of today's families. Thinking about satisfying the diverse living needs, these townhouses offers 2, 3 and 4 bedrooms arranged in four rows facing the sea. You will be able to choose from several models with spacious terraces, garden and southwest orientation.

## Features:

Features Private Terrace Storage Room Double Glazing Fitted Wardrobes Gym Games Room Utility Room Views Sea Mountain Pool Communal

Security Gated Complex **Orientation** South West

**Setting** Urbanisation