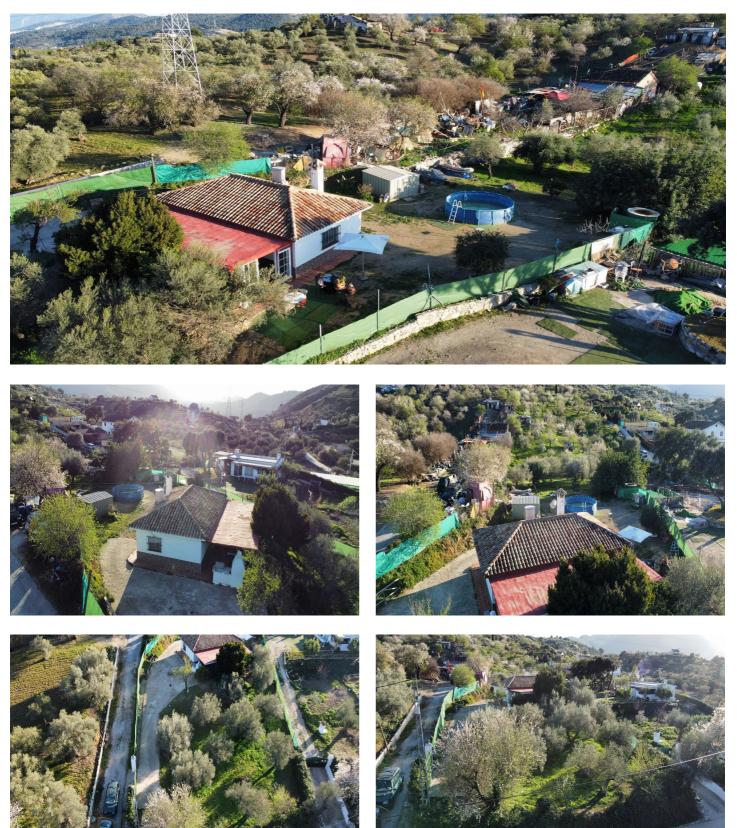

## Finca - Rural Estate en venta en Monda, Monda

Referencia: R5076106 Dormitorios: 2 Baños: 1 Terreno: 1.814m<sup>2</sup> Construído: 65m<sup>2</sup> Terraza: 20m<sup>2</sup>

## Sierra de las Nieves, Monda

This lovely estate, situated on a plot of 1814m2, offers a unique opportunity to live in a desirable enclave just a few minutes from Marbella. With a built and registered house of 65m2, this property combines the comfort of countryside living with proximity to established services and neighbors. The estate has electricity connected to the city, ensuring easy access to basic services. Additionally, there is the possibility of drilling a well, as the area has available water resources. Access to the property is through a paved lane, providing privacy and tranquility. Surrounded by lush Mediterranean vegetation, this estate offers a serene and relaxing environment to enjoy outdoor living. With established neighbors and nearby amenities, it presents an ideal opportunity for both permanent residence and a vacation home. In summary, this estate in Monda is an exceptional choice for those seeking to combine the tranquility of the countryside with proximity to the vibrant coastal life, offering a unique opportunity to live in one of the most coveted enclaves in the region. Don't miss out on this magnificent opportunity. If you have any questions, feel free to ask. We'll be happy to assist you.