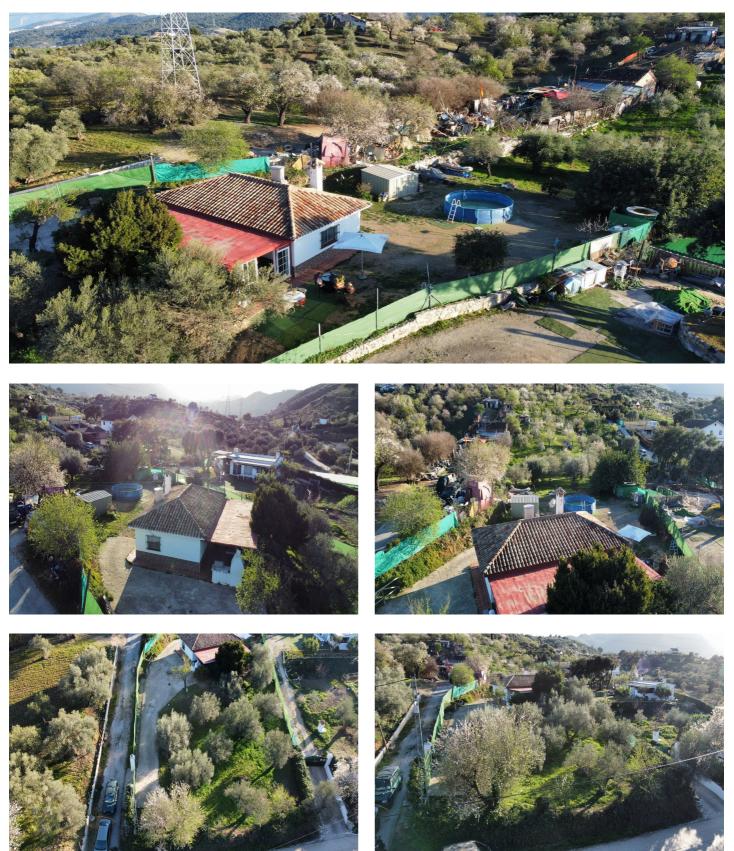

## Reference: R5076106 Bedrooms: 2 Bathrooms: 1 Plot Size: 1,814m<sup>2</sup> Build Size: 65m<sup>2</sup> Terrace: 20m<sup>2</sup>

## Sierra de las Nieves, Monda

This lovely estate, situated on a plot of 1814m2, offers a unique opportunity to live in a desirable enclave just a few minutes from Marbella. With a built and registered house of 65m2, this property combines the comfort of countryside living with proximity to established services and neighbors. The estate has electricity connected to the city, ensuring easy access to basic services. Additionally, there is the possibility of drilling a well, as the area has available water resources. Access to the property is through a paved lane, providing privacy and tranquility. Surrounded by lush Mediterranean vegetation, this estate offers a serene and relaxing environment to enjoy outdoor living. With established neighbors and nearby amenities, it presents an ideal opportunity for both permanent residence and a vacation home. In summary, this estate in Monda is an exceptional choice for those seeking to combine the tranquility of the countryside with proximity to the vibrant coastal life, offering a unique opportunity to live in one of the most coveted enclaves in the region. Don't miss out on this magnificent opportunity. If you have any questions, feel free to ask. We'll be happy to assist you.