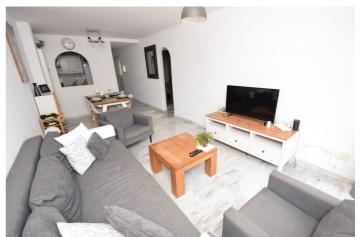

## Costa del Sol, La Cala de Mijas

Fantastic 3 bedroom 2 bathroom penthouse only 11 minutes walk to La Cala beach. Located in the sought after Angel de Miraflores urbanization, this lovely penthouse also has a 70m2 solarium with stunning 360 degree views to enjoy all year round. Internally the property comprises of an lounge/dining room with direct access to the terrace, a semi-open plan kitchen, three double bedrooms, a bathroom and a shower room. From the lounge terrace you have access to the large solarium via a spiral staircase and once on the solarium you can enjoy views in all directions, open and covered seating areas and a sunbathing area. Power and water are supplied to the solarium making it easy for you to create an expansive outdoor living area. Included in the price is a secure, underground parking space and a generous storage room. There are a total of three swimming pools in this community, two large pools and a children's pool. One swimming pool is conveniently located directly behind the block of this penthouse. Lift access from the underground parking area and pedestrian entrance further enhance the appeal of this property.