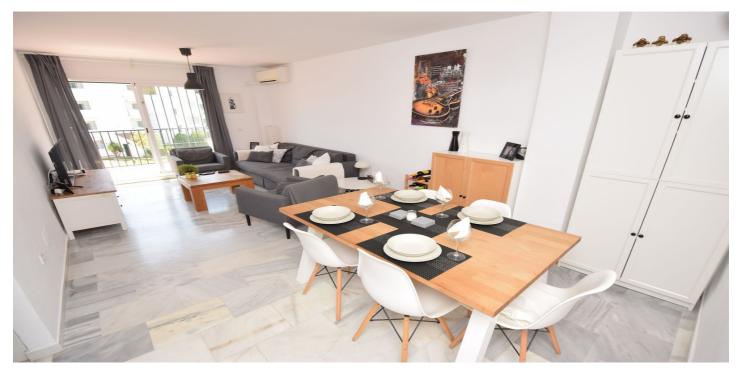

## Costa del Sol, La Cala de Mijas

Fantastic 3 bedroom 2 bathroom penthouse only 11 minutes walk to La Cala beach. Located in the sought after Angel de Miraflores urbanization, this lovely penthouse also has a 70m2 solarium with stunning 360 degree views to enjoy all year round. Internally the property comprises of an lounge/dining room with direct access to the terrace, a semi-open plan kitchen, three double bedrooms, a bathroom and a shower room. From the lounge terrace you have access to the large solarium via a spiral staircase and once on the solarium you can enjoy views in all directions, open and covered seating areas and a sunbathing area. Power and water are supplied to the solarium making it easy for you to create an expansive outdoor living area. Included in the price is a secure, underground parking space and a generous storage room. There are a total of three swimming pools in this community, two large pools and a children's pool. One swimming pool is conveniently located directly behind the block of this penthouse. Lift access from the underground parking area and pedestrian entrance further enhance the appeal of this property.