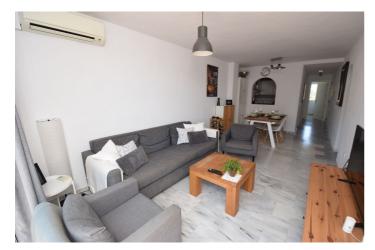

## Costa del Sol, La Cala de Mijas

Fantastic 3 bedroom 2 bathroom penthouse only 11 minutes walk to La Cala beach. Located in the sought after Angel de Miraflores urbanization, this lovely penthouse also has a 70m2 solarium with stunning 360 degree views to enjoy all year round. Internally the property comprises of an lounge/dining room with direct access to the terrace, a semi-open plan kitchen, three double bedrooms, a bathroom and a shower room. From the lounge terrace you have access to the large solarium via a spiral staircase and once on the solarium you can enjoy views in all directions, open and covered seating areas and a sunbathing area. Power and water are supplied to the solarium making it easy for you to create an expansive outdoor living area. Included in the price is a secure, underground parking space and a generous storage room. There are a total of three swimming pools in this community, two large pools and a children's pool. One swimming pool is conveniently located directly behind the block of this penthouse. Lift access from the underground parking area and pedestrian entrance further enhance the appeal of this property.