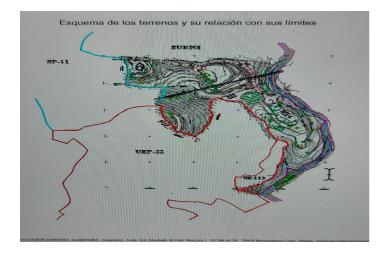

## Residentiele Percelen te koop in Benalmadena Costa, Benalmádena

6.000.000€

Referentie: R3823444 Plotgrootte: 15.591m<sup>2</sup> Perceelgrootte: 15.591m<sup>2</sup>

## Costa del Sol, Benalmadena Costa

The orientation is, fundamentally, north, south and east and in any of these winds you can enjoy extraordinary views that go from the southern slope of the town to the sea. Given the orientation of the land, exposure to the sun is total over the entire area. In total, there is 15,591M2 of land on which a maximum of 195 homes can be built. Of these 15.591M2 are available to build 10,913M2 on which a total of 136 homes and/or a "Pueblo Mediterráneo" can be build (depending on what the developer prefers). The remaining 4,677 M2 are designated for building "VPO" homes (up to 59 units maximum). Please note that we have a list of buyers (!) who are eager to purchase the VPO homes.