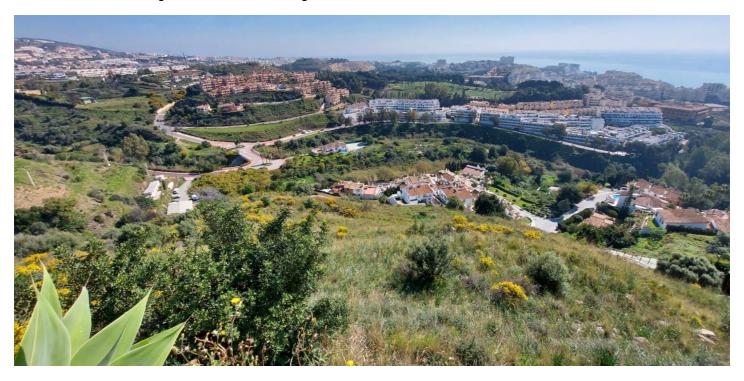

## Costa del Sol, Benalmadena Costa

The orientation is, fundamentally, north, south and east and in any of these winds you can enjoy extraordinary views that go from the southern slope of the town to the sea. Given the orientation of the land, exposure to the sun is total over the entire area. In total, there is 15,591M2 of land on which a maximum of 195 homes can be built. Of these 15.591M2 are available to build 10,913M2 on which a total of 136 homes and/or a "Pueblo Mediterráneo" can be build (depending on what the developer prefers). The remaining 4,677 M2 are designated for building "VPO" homes (up to 59 units maximum). Please note that we have a list of buyers (!) who are eager to purchase the VPO homes.