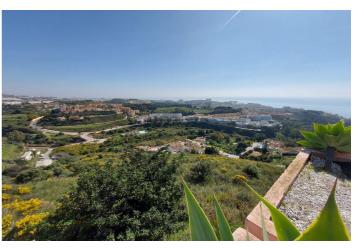

## Costa del Sol, Benalmadena Costa

The orientation is, fundamentally, north, south and east and in any of these winds you can enjoy extraordinary views that go from the southern slope of the town to the sea. Given the orientation of the land, exposure to the sun is total over the entire area. In total, there is 15,591M2 of land on which a maximum of 195 homes can be built. Of these 15.591M2 are available to build 10,913M2 on which a total of 136 homes and/or a "Pueblo Mediterráneo" can be build (depending on what the developer prefers). The remaining 4,677 M2 are designated for building "VPO" homes (up to 59 units maximum). Please note that we have a list of buyers (!) who are eager to purchase the VPO homes.