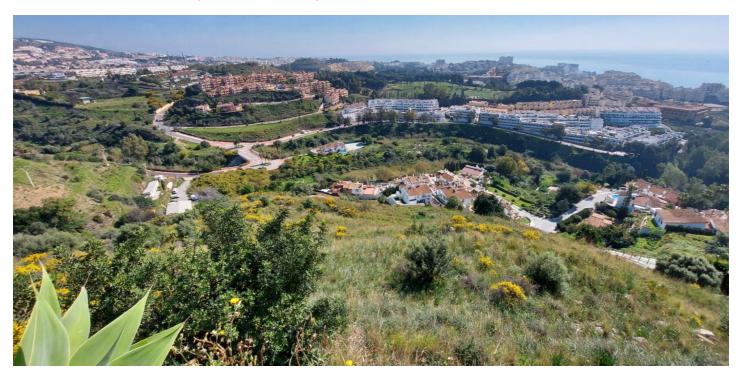

## Costa del Sol, Benalmadena Costa

The orientation is, fundamentally, north, south and east and in any of these winds you can enjoy extraordinary views that go from the southern slope of the town to the sea. Given the orientation of the land, exposure to the sun is total over the entire area. In total, there is 15,591M2 of land on which a maximum of 195 homes can be built. Of these 15.591M2 are available to build 10,913M2 on which a total of 136 homes and/or a "Pueblo Mediterráneo" can be build (depending on what the developer prefers). The remaining 4,677 M2 are designated for building "VPO" homes (up to 59 units maximum). Please note that we have a list of buyers (!) who are eager to purchase the VPO homes.