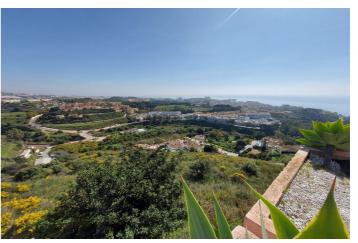

## Costa del Sol, Benalmadena Costa

The orientation is, fundamentally, north, south and east and in any of these winds you can enjoy extraordinary views that go from the southern slope of the town to the sea. Given the orientation of the land, exposure to the sun is total over the entire area. In total, there is 15,591M2 of land on which a maximum of 195 homes can be built. Of these 15.591M2 are available to build 10,913M2 on which a total of 136 homes and/or a "Pueblo Mediterráneo" can be build (depending on what the developer prefers). The remaining 4,677 M2 are designated for building "VPO" homes (up to 59 units maximum). Please note that we have a list of buyers (!) who are eager to purchase the VPO homes.