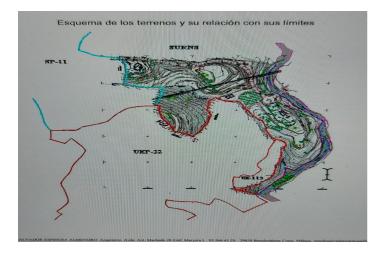

## Costa del Sol, Benalmadena Costa

The orientation is, fundamentally, north, south and east and in any of these winds you can enjoy extraordinary views that go from the southern slope of the town to the sea. Given the orientation of the land, exposure to the sun is total over the entire area. In total, there is 15,591M2 of land on which a maximum of 195 homes can be built. Of these 15.591M2 are available to build 10,913M2 on which a total of 136 homes and/or a "Pueblo Mediterráneo" can be build (depending on what the developer prefers). The remaining 4,677 M2 are designated for building "VPO" homes (up to 59 units maximum). Please note that we have a list of buyers (!) who are eager to purchase the VPO homes.